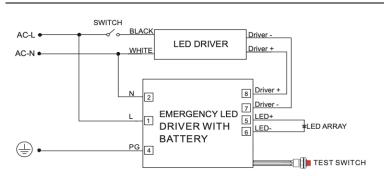

#### WIRING DIAGRAM

Cautions & Warnings: Contains Nickel-Metal-Hydride. Rechargable Battery. Must be recycled or disposed properly.

Warning: To prevent high voltage from being present on LED (-) lead proper to installation, battery pack must be disconnected. Do no connect battery pack until installation is complete and AC power is supplied to the emergency driver