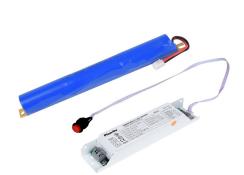

## DIMENSIONS

| Length (in/mm)  | 7.4 / 188   | 9.0 / 228.6 |
|-----------------|-------------|-------------|
| Width (in/mm)   | 1.5 / 38.1  | 1.0 / 25.4  |
| Height (in/mm)  | 1.2 / 30.48 | 1.0 / 25.4  |
| Weight (Ibs/oz) | 1.85 / 29.6 |             |