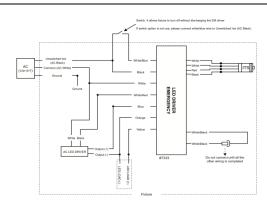

## WIRING DIAGRAM

Cautions & Warnings: Contains Lithium-ion. Rechargable Battery. Must be recycled or disposed properly.

Warning: To prevent high voltage from being present on LED (-) lead proper to installation, battery pack must be disconnected. Do no connect battery pack until installation is complete and AC power is supplied to the emergency driver