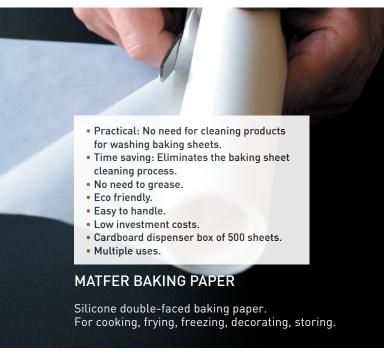

## EXOPAP BAKING PAPER

Silicone double-faced baking paper. Density 41 g/m². Can be used 2 or 3 times on each side. Heat resistant to 600°F. Double sided (both sides can be used, non-stick). For cooking, frying, freezing, decorating, storing, interleaving. Can be reused based on the type of baking. Ready to use sheets. Packaged in the form of dispenser cartons. Box of 500 sheets.