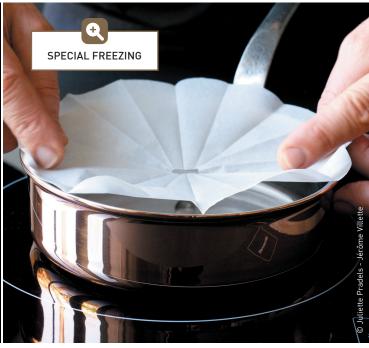

## EXOPAP BAKING PAPER

Silicone double-faced baking paper. Density 41 g/m². Can be used 2 or 3 times on each side. Heat resistant to 600°F. Double sided (both sides can be used, non-stick). For cooking, frying, freezing, decorating, storing, interleaving. Can be reused based on the type of baking. Ready to use sheets. Packaged in the form of dispenser cartons. Box of 500 sheets.