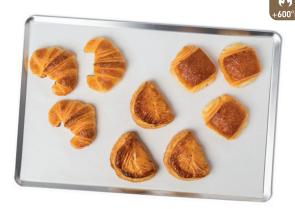

## EXOPAP BAKING PAPER

Silicone double-faced baking paper. Density 41 g/m². Can be used 2 or 3 times on each side. Heat resistant to 600°F. Double sided (both sides can be used, non-stick). For cooking, frying, freezing, decorating, storing, interleaving. Can be reused based on the type of baking. Ready to use sheets. Packaged in the form of dispenser cartons. Box of 500 sheets.

|      | Item # | Density             | L"     | W "    | Wt            |
|------|--------|---------------------|--------|--------|---------------|
|      | 320201 | 41 g/m <sup>2</sup> | 23 3/4 | 15 3/4 | 12 lbs. 2 oz. |
| NEW! | 320231 | 41 g/m <sup>2</sup> | 22 2/3 | 14 3/4 | 9 lbs. 12 oz. |