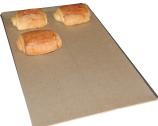

## ECOPAP BAKING PAPER

Unbleached brown paper, combining ecology with economy. Density  $39 \text{ g/m}^2$ . Non-stick silicone coating on both sides. Reusable up to 7-8 times depending on conditions of use. Suitable for all cakes and pastries. The paper pulp used to make our baking paper is from forests that are managed in accordance with the principles of sustainable development. Box of 500 sheets.

| Item # | Density             | L"     | W "    | Wt           |
|--------|---------------------|--------|--------|--------------|
| 320211 | 39 g/m <sup>2</sup> | 23 3/4 | 15 3/4 | 12 lbs. 2 oz |