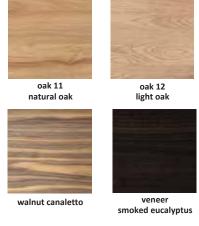

## woods

light chocolate oak

oak 13

black oak

C36

tanned skin

C37

aubergine

american walnut