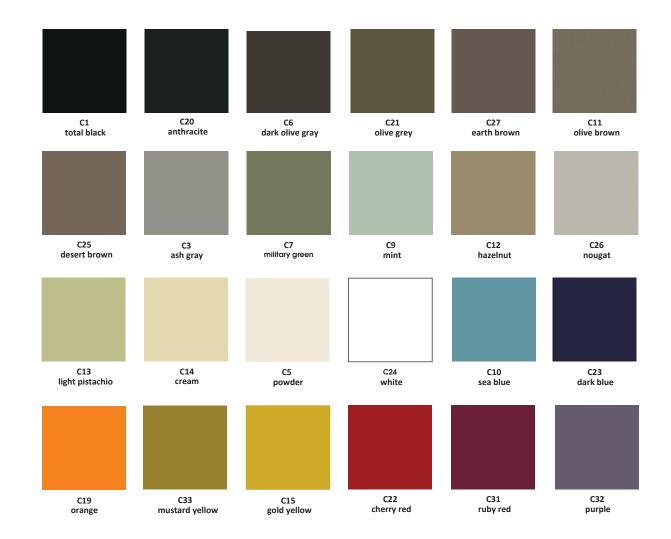

## **WOOD-OO 012 Armchair**

SKU:ALMO2-402-WOOD-OO 012 Armchair

22" W x 24.2" D x 31.5" H

Woo-doo keeps the comfort of an armchair and the look of a wooden chair, exploring with shapes the possibilities given by plywood and CNC technology. As part of a mystical liturgy of nowadays daily life, it asks to be observed and touched within the framework of its living environment's rituals.

This product is offered in other finishes. Contact us for dimensions and finishes customizations.

MATERIALS: Walnut, Oak, Lacquered





## **lacquers**





## **lacquers**



## woods





light chocolate oak

oak 13

black oak



C36

tanned skin



C37

aubergine

american walnut