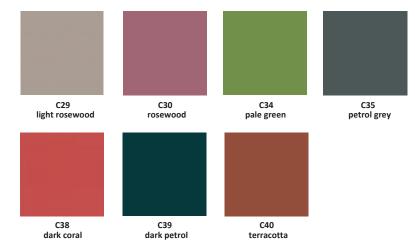

## **WOOD-OO 012 Armchair**

SKU:ALMO2-402-WOOD-OO 012 Armchair

22" W x 24.2" D x 31.5" H

Woo-doo keeps the comfort of an armchair and the look of a wooden chair, exploring with shapes the possibilities given by plywood and CNC technology. As part of a mystical liturgy of nowadays daily life, it asks to be observed and touched within the framework of its living environment's rituals.

This product is offered in other finishes. Contact us for dimensions and finishes customizations.

MATERIALS: Walnut, Oak, Lacquered





## **lacquers**





## **lacquers**



## woods





light chocolate oak

oak 13

black oak



C36

tanned skin



C37

aubergine

american walnut