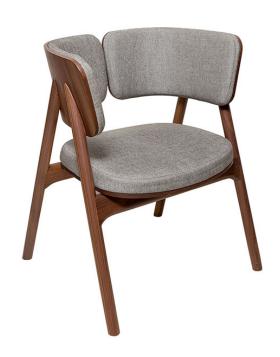

## **WOOD-OO 012 Armchair**

SKU:ALMO2-402-WOOD-OO 012 Armchair

22" W x 24.2" D x 31.5" H

Woo-doo keeps the comfort of an armchair and the look of a wooden chair, exploring with shapes the possibilities given by plywood and CNC technology. As part of a mystical liturgy of nowadays daily life, it asks to be observed and touched within the framework of its living environment's rituals.

This product is offered in other finishes. Contact us for dimensions and finishes customizations.

MATERIALS: Walnut, Oak, Lacquered