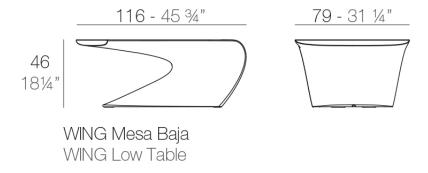

### Wing coffee table 116x79x46

by A-cero

### Description

Made of polyethylene resin by rotational moulding. 100% Recyclable. Item suitable for indoor and outdoor use. Available in different finishes.

Weight: 15 Kg

Products / Stools & Ottomans / Wing Stool