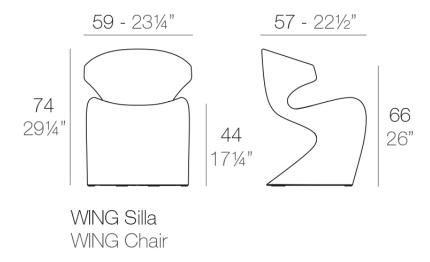

# Wing chair

by A-cero

### Description

Made of polyethylene resin by rotational moulding. 100% Recyclable. Item suitable for indoor and outdoor use. Available in different finishes.

Weight: 9 Kg

Products / Low Tables / Wing Coffee Table 116x79x46