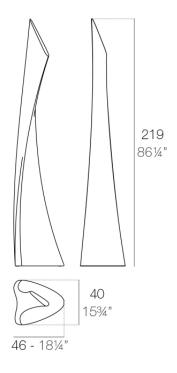

# Wing lamp

by A-cero

### Description

Made of polyethylene resin by rotational moulding. 100% Recyclable. Item suitable for indoor and outdoor use. Available in different finishes.

Weight: 20 Kg

WING Lámpara WING Lamp