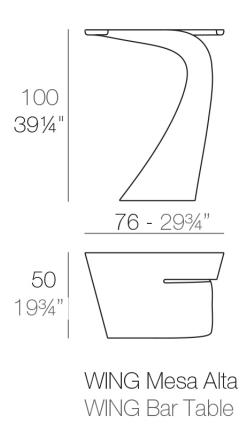

# Wing bar table 50x76x100

by A-cero

### Description

Made of polyethylene resin by rotational moulding. 100% Recyclable. Item suitable for indoor and outdoor use. Available in different finishes.

Weight: 12 Kg

Products / Chairs / Wing Chair