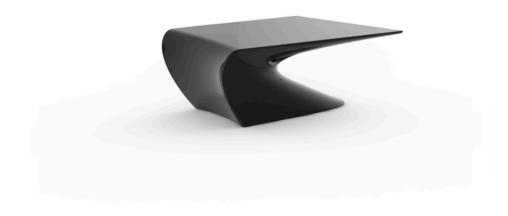

### Wing coffee table 116x79x46

by A-cero

### Description

Made of polyethylene resin by rotational moulding. 100% Recyclable. Item suitable for indoor and outdoor use. Available in different finishes.

Weight: 15 Kg

Products / Stools & Ottomans / Wing Stool