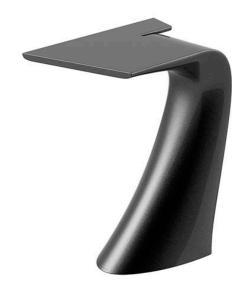

# Wing bar table 50x76x100

by A-cero

### Description

Made of polyethylene resin by rotational moulding. 100% Recyclable. Item suitable for indoor and outdoor use. Available in different finishes.

Weight: 12 Kg

Products / Chairs / Wing Chair