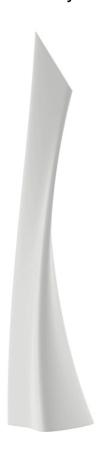

# Wing lamp

by A-cero

### Description

Made of polyethylene resin by rotational moulding. 100% Recyclable. Item suitable for indoor and outdoor use. Available in different finishes.

Weight: 20 Kg

WING Lámpara WING Lamp