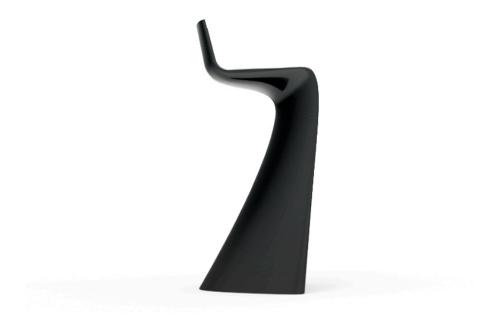

# Wing bar stool

### Description

Made of polyethylene resin by rotational moulding. 100% Recyclable. Item suitable for indoor and outdoor use. Available in different finishes.

Weight: 5.51 Kg

Products / High Tables / Wing Bar Table 50x76x100