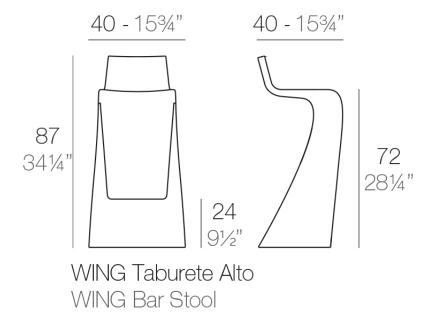

# Wing bar stool

### Description

Made of polyethylene resin by rotational moulding. 100% Recyclable. Item suitable for indoor and outdoor use. Available in different finishes.

Weight: 5.51 Kg

Products / High Tables / Wing Bar Table 50x76x100