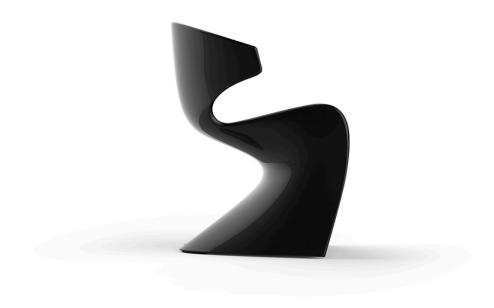

# Wing chair

by A-cero

### Description

Made of polyethylene resin by rotational moulding. 100% Recyclable. Item suitable for indoor and outdoor use. Available in different finishes.

Weight: 9 Kg

Products / Low Tables / Wing Coffee Table 116x79x46