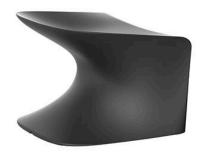

### Wing stool

by A-cero

#### Description

Made of polyethylene resin by rotational moulding. 100% Recyclable. Item suitable for indoor and outdoor use. Available in different finishes.

Weight: 5 Kg

Products / Lamps / Wing Lamp