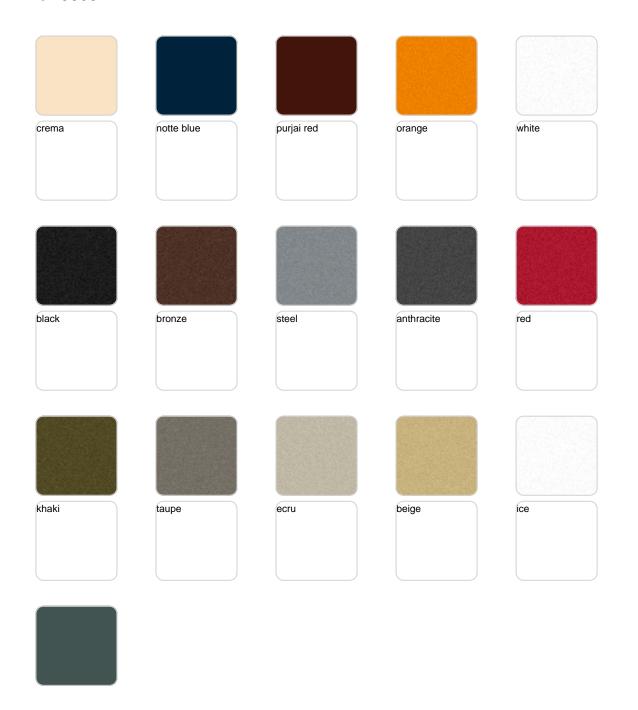

## **Finishes**

## finishes

#### BASIC Ref. 53031







#### Matt Polyethylene

#### LACQUERED Ref. 53031F





Unit with internal lighting with RGBW LED technology and remote control unit for switching colors. Available only in matte ice white finish. Remote control included.

RGBW LED DMX Ref. 53031D



Unit with internal lighting with RGBW LED technology and remote control unit for switching colors. Also controlLED by DMX-1024 (wireless), enabling



communication between one or more products simultaneously via the DMX transmitter (not included). There are two options to choose from: Professional XLR DMX and Home WIFI DMX. (Remote control included).

Optional battery



Unit with internal lighting with battery-powered RGBW LED technology. Includes charger and remote control for switching colors and charger. Available only in matte ice