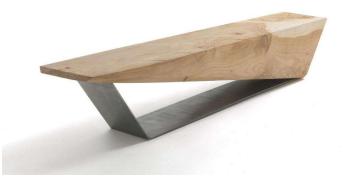

## WEDGE BENCH

SKU:RIMO20-402-WEDGE BENCH

Bench made from a single block of aromatic cedar with a simple and linear geometrical shape that continues in the metallic base that functions as a container. The products are made from completely natural leather and hand-finished without the addition of any treatment. Movements, cracks and changes in the appearance of the wood are intrinsic characteristics of these items and result from the natural settlement and diverse environmental conditions.

# Bench:

94.5"W x 14.5"D x 16.5"H

Diagrams above are shown in centimeters:  $240W \times 37D \times 41.6H$ 