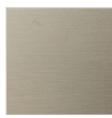

#### METAL AND FINISHES

AGED COPPER, MATT BRUSHED EFFECT

AGED BRONZE, MATT BRUSHED EFFECT

STAINLESS STEEL, MATT BRUSHED EFFECT

RAL 3020 TRAFFIC RED

RAL 9005 JET BLACK