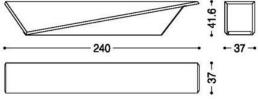

# Bench:

94.5"W x 14.5"D x 16.5"H

Diagrams above are shown in centimeters:  $240W \times 37D \times 41.6H$ 