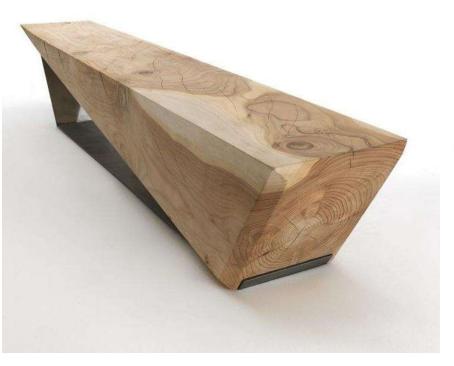

## WEDGE BENCH

SKU:RIMO20-402-WEDGE BENCH

Bench made from a single block of aromatic cedar with a simple and linear geometrical shape that continues in the metallic base that functions as a container. The products are made from completely natural leather and hand-finished without the addition of any treatment. Movements, cracks and changes in the appearance of the wood are intrinsic characteristics of these items and result from the natural settlement and diverse environmental conditions.

# Bench:

94.5"W x 14.5"D x 16.5"H

Diagrams above are shown in centimeters:  $240W \times 37D \times 41.6H$ 