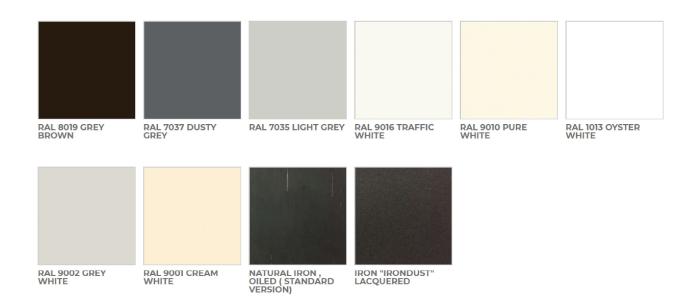

#### METAL AND FINISHES

AGED COPPER, MATT BRUSHED EFFECT

AGED BRONZE, MATT BRUSHED EFFECT

STAINLESS STEEL, MATT BRUSHED EFFECT

RAL 3020 TRAFFIC RED

RAL 9005 JET BLACK