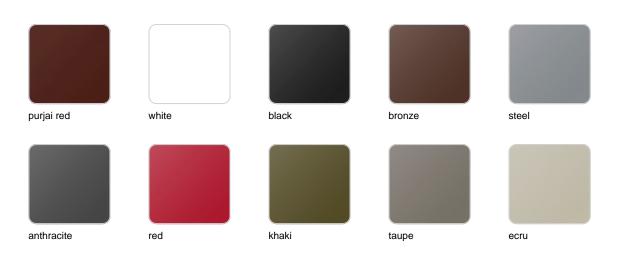

## **Finishes**

finishes

| BASIC<br>Ref. 42430A |       |            |        |            |
|----------------------|-------|------------|--------|------------|
|                      |       |            |        |            |
| crema                | green | purjai red | orange | notte blue |
|                      |       |            |        |            |
| ice                  | white | black      | bronze | steel      |
|                      |       |            |        |            |
| anthracite           | red   | khaki      | taupe  | ecru       |
|                      |       |            |        |            |

# 

| crema      | green | purjai red | orange | notte blue |
|------------|-------|------------|--------|------------|
|            |       |            |        |            |
| ice        | white | black      | bronze | steel      |
|            |       |            |        |            |
| anthracite | red   | khaki      | taupe  | ecru       |
| beige      |       |            |        |            |