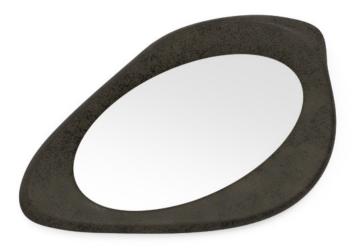

## **Visage Mirror**

SKU:GAMOSK-101-VISAGE

Product type:Indoor wall mirror

47.25" W x 2.4" D x 39.4" H

Experience the allure of the Visage mirror, a striking addition to modern interiors. Its fluid contours, textured volcanic surface, and bronzed reflection make a bold visual impact, infusing depth and personality into any room. Crafted with precision and care, this mirror exemplifies artistic mastery. Whether adorning a living area, bedroom retreat, or welcoming foyer, the Visage mirror promises to leave an indelible mark on your space.

Structure: Resin reinforced with fiberglass with "Volcanic" finish.

Mirror: Bronze mirror 5 mm thick