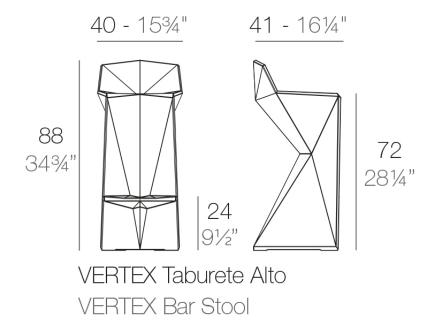

## Vertex bar stool

by Karim Rashid

One of the latest great works by KARIM RASHID, we can find it in VERTEX, a family of ultracontemporary sculpted outdoor & indoor designer furniture collection.

#### Description

Made of polyethylene resin by rotational moulding. 100% Recyclable. Item suitable for indoor and outdoor use. Available in different finishes.

Weight: 5.51 Kg

Products / Dining Tables / Vertex Table