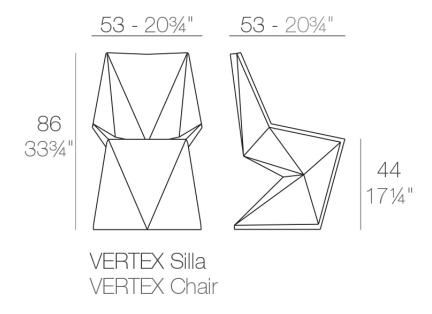

# Vertex chair

One of the latest great works by KARIM RASHID, we can find it in VERTEX, a family of ultracontemporary sculpted outdoor & indoor designer furniture collection.

#### Description

Made of polyethylene resin by rotational moulding. 100% Recyclable. Item suitable for indoor and outdoor use. Available in different finishes.

Weight: 9.02 Kg

Products / Stools & Ottomans / Vertex Bar Stool