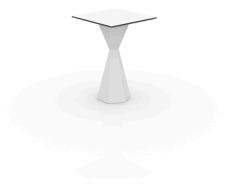

#### Description

Made of polyethylene resin by rotational moulding. 100% Recyclable. Item suitable for indoor and outdoor use. Available in different finishes. Tabletop with HPL.

Weight: 62.98 Kg

Products / Dining Tables / Vertex Table 50x50 Hpl

9HUWH[WDEVeltextable(550)250hpl
9HUWH[WDEOH; KSO 9HUWH[WDEOH [ KSO
9HUWH[WDEOH; KSO 9HUWH[WDEOH [
9HUWH[WDEOH; KSO 9HUWH[WDEOH [
9HUWH[WDEOH; KSO 9HUWH[WDEOH [
9HUWH[WDEOH; KSO