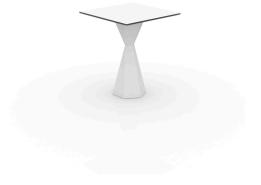

### Vertex table

by Karim Rashid

One of the latest great works by KARIM RASHID, we can find it in VERTEX, a family of ultracontemporary sculpted outdoor & indoor designer furniture collection.

#### Description

Made of polyethylene resin by rotational moulding. 100% Recyclable. Item suitable for indoor and outdoor use. Available in different finishes. Tabletop with HPL.

Weight: 62.98 Kg

Products / Dining Tables / Vertex Table 50x50 Hpl