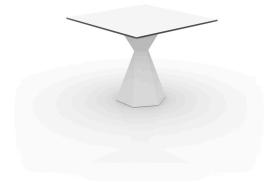

### Vertex table

by Karim Rashid

One of the latest great works by KARIM RASHID, we can find it in VERTEX, a family of ultracontemporary sculpted outdoor & indoor designer furniture collection.

#### Description

Made of polyethylene resin by rotational moulding. 100% Recyclable. Item suitable for indoor and outdoor use. Available in different finishes. Tabletop with HPL.

Weight: 62.98 Kg

Products / Dining Tables / Vertex Table 50x50 Hpl