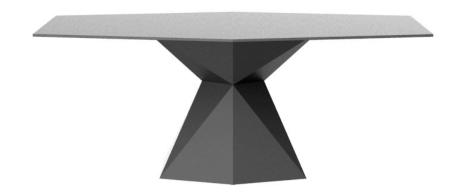

### Vertex table

by Karim Rashid

One of the latest great works by KARIM RASHID, we can find it in VERTEX, a family of ultracontemporary sculpted outdoor & indoor designer furniture collection.

#### Description

Made of polyethylene resin by rotational moulding. 100% Recyclable. Item suitable for indoor and outdoor use. Available in different finishes. Tabletop with HPL.

Weight: 62.98 Kg

Products / Dining Tables / Vertex Table 50x50 Hpl