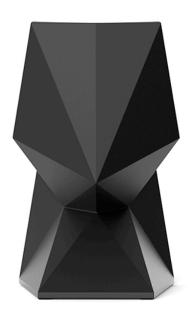

# Vertex chair

One of the latest great works by KARIM RASHID, we can find it in VERTEX, a family of ultracontemporary sculpted outdoor & indoor designer furniture collection.

#### Description

Made of polyethylene resin by rotational moulding. 100% Recyclable. Item suitable for indoor and outdoor use. Available in different finishes.

Weight: 9.02 Kg

Products / Stools & Ottomans / Vertex Bar Stool