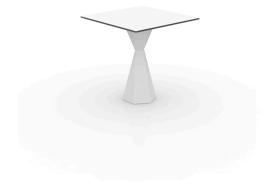

### Vertex table

by Karim Rashid

One of the latest great works by KARIM RASHID, we can find it in VERTEX, a family of ultracontemporary sculpted outdoor & indoor designer furniture collection.

#### Description

Made of polyethylene resin by rotational moulding. 100% Recyclable. Item suitable for indoor and outdoor use. Available in different finishes. Tabletop with HPL.

Weight: 62.98 Kg

Products / Dining Tables / Vertex Table 50x50 Hpl