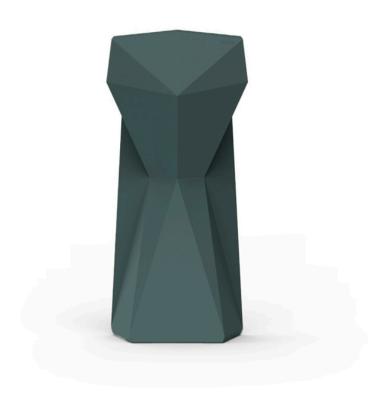

### Vertex table

by Karim Rashid

One of the latest great works by KARIM RASHID, we can find it in VERTEX, a family of ultracontemporary sculpted outdoor & indoor designer furniture collection.

#### Description

Made of polyethylene resin by rotational moulding. 100% Recyclable. Item suitable for indoor and outdoor use. Available in different finishes. Tabletop with HPL.

Weight: 62.98 Kg

Products / Dining Tables / Vertex Table 50x50 Hpl