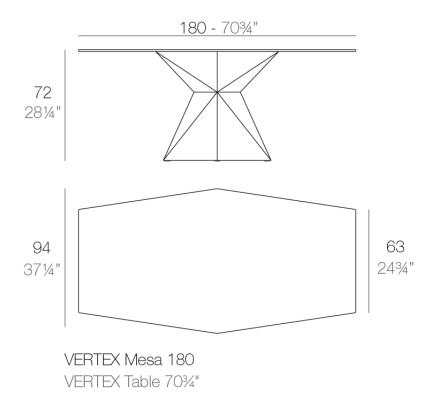

### Vertex table

by Karim Rashid

One of the latest great works by KARIM RASHID, we can find it in VERTEX, a family of ultracontemporary sculpted outdoor & indoor designer furniture collection.

#### Description

Made of polyethylene resin by rotational moulding. 100% Recyclable. Item suitable for indoor and outdoor use. Available in different finishes. Tabletop with HPL.

Weight: 62.98 Kg

Products / Dining Tables / Vertex Table 50x50 Hpl