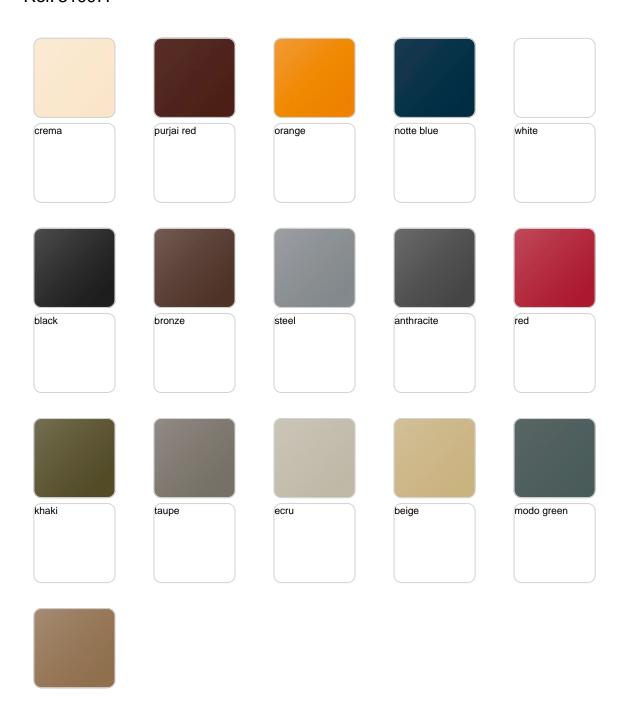

# **Finishes**

## finishes

### BASIC Ref. 51007







## Matt Polyethylene

## LACQUERED Ref. 51007F





Unit with internal lighting with battery-powered RGBW LED technology. Includes charger and remote control for switching colors and charger. Available only in matte ice white finish.

RGBW LED DMX BATTERY Ref. 51007DY



Unit with internal lighting with RGBW LED technology and remote control unit for



switching colors. Also controlLED by DMX-1024 (wireless), enabling communication between one or more products simultaneously via the DMX transmitter (not included). There are two options to choose from: Professional XLR DMX and Home WIFI DMX. (Remote control included).

tabletops

**HPL** 

Ref. VVAR00030





### Solid Core Ref. VVAR00219



### Solid Core wood Ref. VVAR00219