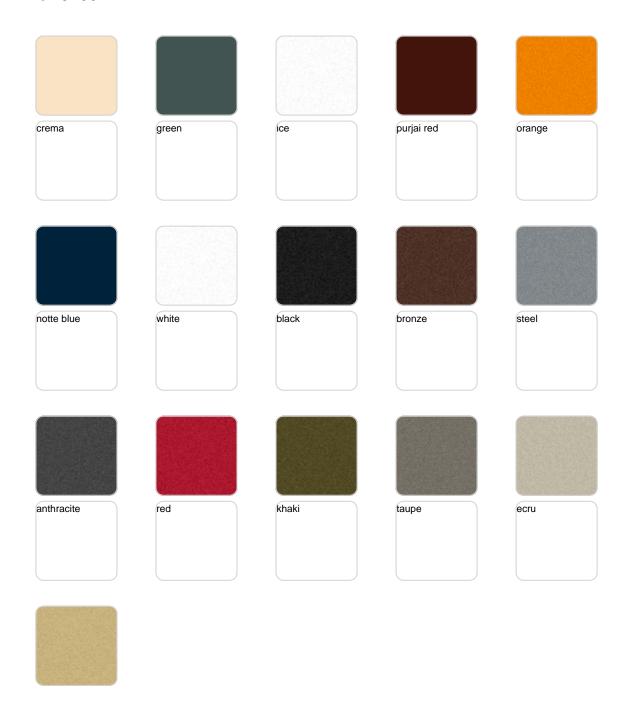

# **Finishes**

## finishes

### BASIC Ref. 51007







## Matt Polyethylene

## LACQUERED Ref. 51007F





Unit with internal lighting with battery-powered RGBW LED technology. Includes charger and remote control for switching colors and charger. Available only in matte ice white finish.

RGBW LED DMX BATTERY Ref. 51007DY



Unit with internal lighting with RGBW LED technology and remote control unit for



switching colors. Also controlLED by DMX-1024 (wireless), enabling communication between one or more products simultaneously via the DMX transmitter (not included). There are two options to choose from: Professional XLR DMX and Home WIFI DMX. (Remote control included).

tabletops

**HPL** 

Ref. VVAR00030





### Solid Core Ref. VVAR00219



### Solid Core wood Ref. VVAR00219