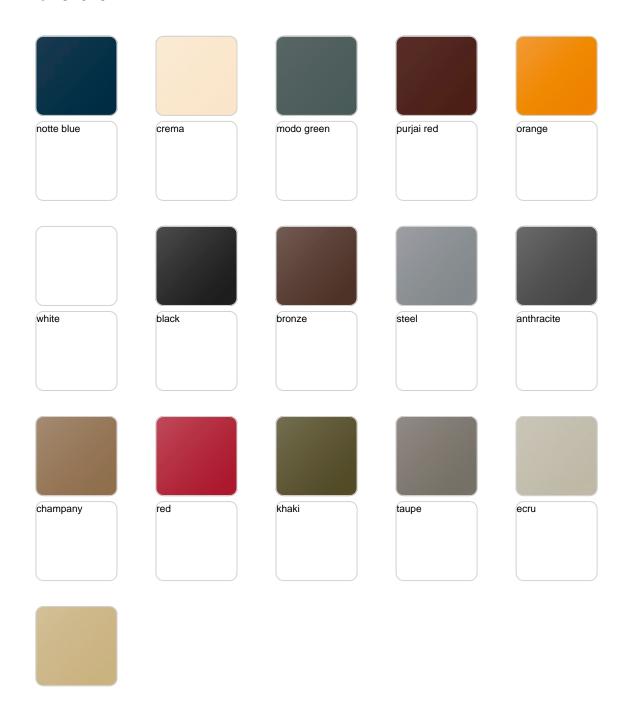

# **Finishes**

## finishes

### SELF-WATERING Ref. 67020R







Self-watering system included in all planters except those with basic finish

### LACQUERED Ref. 67020RF







Lacquered Polyethylene

## lighting

WHITE LED Ref. 67020W



White internally lit unit with LED technology. Available only in matte ice white finish.

RGBW LED Ref. 67020L



Unit with internal lighting with RGBW LED technology and remote control unit for switching colors. Available only in matte ice white finish. Remote control included.



RGBW LED DMX Ref. 67020D



Unit with internal lighting with RGBW LED technology and remote control unit for switching colors. Also controlLED by DMX-1024 (wireless), enabling communication between one or more products simultaneously via the DMX transmitter (not included). There are two options to choose from: Professional XLR DMX and Home WIFI DMX. (Remote control included). Optional battery

RGBW LED BATTERY Ref. 67020Y



Unit with internal l