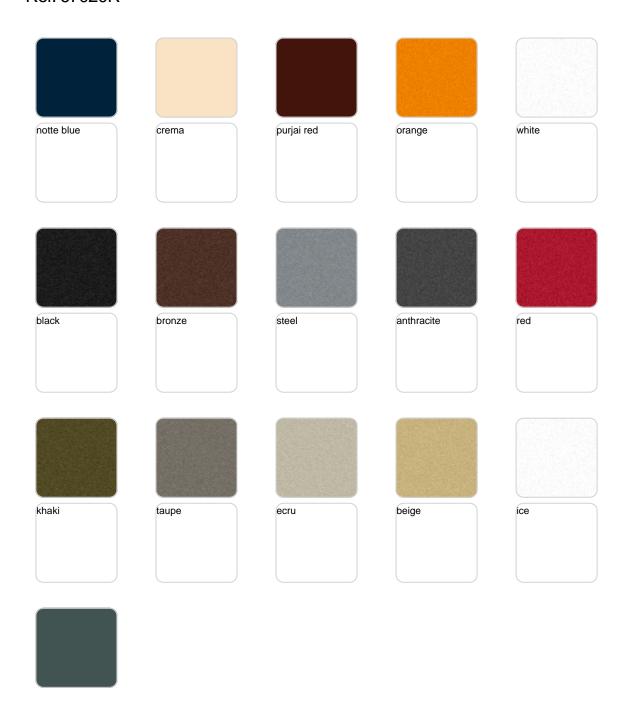

### SELF-WATERING Ref. 67020R

Self-watering system included in all planters except those with basic finish