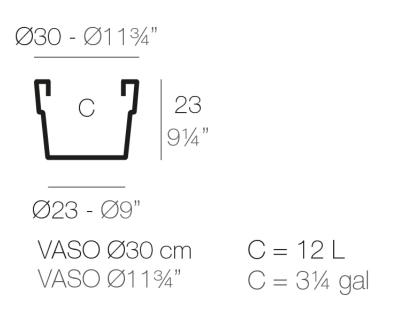

#### Description

Pot made of polyethylene resin by rotational moulding. 100% Recyclable. Item suitable for indoor and outdoor use. Available in different finishes.

Weight: 0.15 Kg

Products / Planters / Vase ø35x27