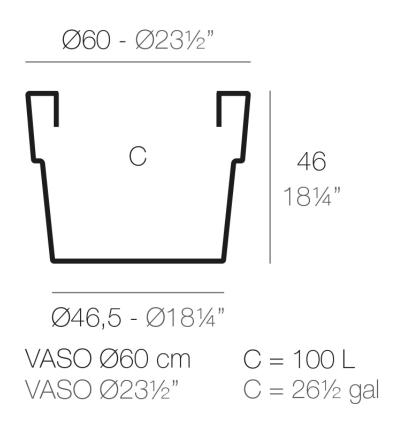

# Vase ø60x46

## Info

#### Description

Pot made of polyethylene resin by rotational moulding. 100% Recyclable. Item suitable for indoor and outdoor use. Available in different finishes.

Weight: 2.1 Kg

Products / Planters / Vase ø80x61