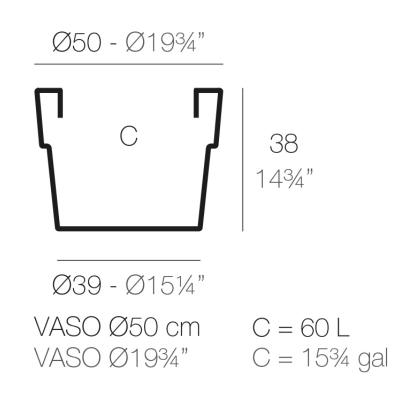

# Vase ø50x38

## Info

#### Description

Pot made of polyethylene resin by rotational moulding. 100% Recyclable. Item suitable for indoor and outdoor use. Available in different finishes.

Weight: 1.3 Kg

Products / Planters / Vase ø60x46