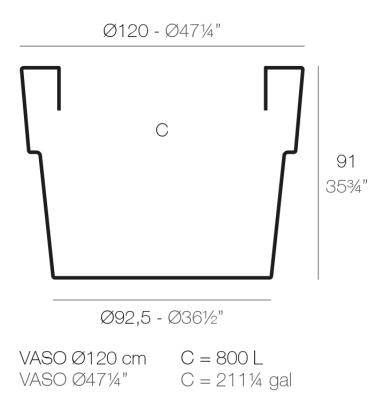

# Vase ø120x91

## Info

#### Description

Pot made of polyethylene resin by rotational moulding. 100% Recyclable. Item suitable for indoor and outdoor use. Available in different finishes.

Weight: 22 Kg