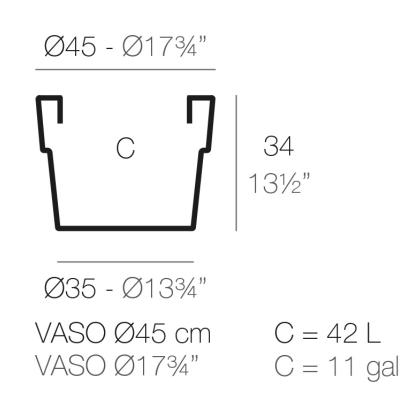

Products / Planters / Vase ø45x34

# Vase ø45x34

## Info

#### Description

Pot made of polyethylene resin by rotational moulding. 100% Recyclable. Item suitable for indoor and outdoor use. Available in different finishes.

Weight: 0.5 Kg

Products / Planters / Vase ø50x38