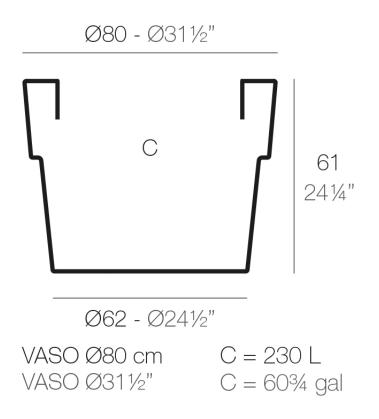

# Vase ø80x61

## Info

#### Description

Pot made of polyethylene resin by rotational moulding. 100% Recyclable. Item suitable for indoor and outdoor use. Available in different finishes.

Weight: 8.5 Kg

Products / Planters / Vase ø120x91