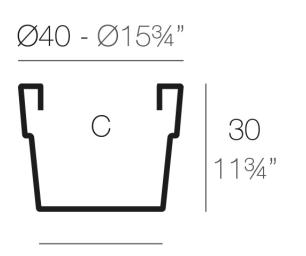

# Vase ø40x31

## Info

#### Description

Pot made of polyethylene resin by rotational moulding. 100% Recyclable. Item suitable for indoor and outdoor use. Available in different finishes.

Weight: 0.38 Kg

 $Ø31 - Ø12\frac{1}{4}$ "VASO Ø40 cmC = 30 LVASO Ø15\frac{3}{4}"C = 8 gal