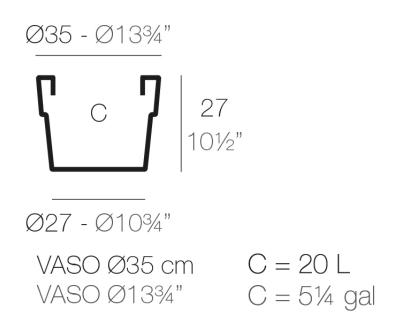

#### Description

Pot made of polyethylene resin by rotational moulding. 100% Recyclable. Item suitable for indoor and outdoor use. Available in different finishes.

Weight: 0.25 Kg

Products / Planters / Vase ø40x31