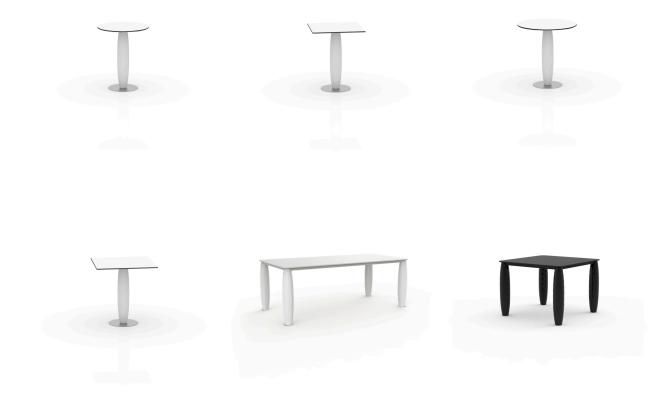

Ø40-Ø15¾"

VASES Lámpara VASES Lamp

VASES Lámpara

VASES Lamp

Vases table Ø60×74-Vases table 60x60x74 Vases table Ø70x74-Vases table 70x70x74

Vases table 210x100x73 Vases table 100x100x73

#### Description

Made of polyethylene resin by rotational moulding. 100% Recyclable. Item suitable for indoor and outdoor use. Available in different finishes.

VASES Mesa Redonda Ø60 VASES Round Dinning Table Ø231/2"

VASES Mesa Cuadrada 60x60 VASES Square Dinning Table 231/2"x231/2"

VASES Mesa Redonda Ø70 VASES Round Dinning Table Ø271/2"

70x70 - 271/2"x271/2" VASES Mesa Cuadrada 70x70

VASES Square Dinning Table 271/2"x271/2"

VASES Dinning Table 391/4"x391/4"

Products / Chairs / Vases Armchair