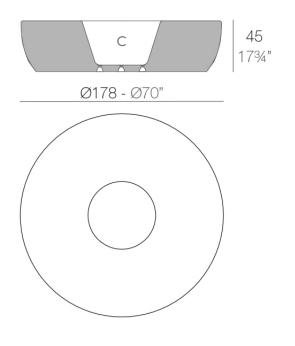

#### Description

Pot made of polyethylene resin by rotational moulding. 100% Recyclable. Item suitable for indoor and outdoor use. Available in different finishes.

Weight: 60 Kg

| VASES Isla. Grosor Acolchado Isla: 4 cm.              | C = Ø69 x 39 cm                |
|-------------------------------------------------------|--------------------------------|
| VASES Island. Thick Cushion: 4 cm / 1 $\frac{1}{2}$ " | $C = \emptyset 271/4$ "x151/4" |