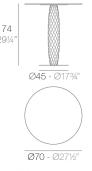

Ø40-Ø15¾"

VASES Lámpara VASES Lamp

VASES Lámpara

VASES Lamp

Vases table Ø60×74-Vases table 60x60x74 Vases table Ø70x74-Vases table 70x70x74

Vases table 210x100x73 Vases table 100x100x73

VASES Mesa Cuadrada 60x60 VASES Square Dinning Table 231/2"x231/2"

VASES Mesa Redonda Ø70 VASES Round Dinning Table Ø271/2"

70x70 - 271/2"x271/2" VASES Mesa Cuadrada 70x70

VASES Square Dinning Table 271/2"x271/2"