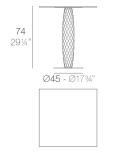

#### Description

Made of polyethylene resin by rotational moulding.100% Recyclable. Item suitable for indoor and outdoor use. Available in different finishes.

VASES Lámpara 70 VASES Lamp 70

Ø30-Ø11¾"

VASES Lámpara VASES Lamp