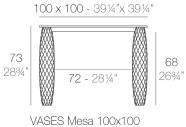

Ø40-Ø15¾"

VASES Lámpara VASES Lamp

VASES Lámpara

VASES Lamp

Vases table Ø60×74-Vases table 60x60x74 Vases table Ø70x74-Vases table 70x70x74

Vases table 210x100x73 Vases table 100x100x73

VASES Dinning Table 391/4"x391/4"

Products / Chairs / Vases Armchair