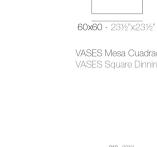

VASES Mesa Cuadrada 60x60 VASES Square Dinning Table 231/2"x231/2"

VASES Mesa Redonda Ø70 VASES Round Dinning Table Ø271/2"

70x70 - 271/2"x271/2" VASES Mesa Cuadrada 70x70

VASES Square Dinning Table 271/2"x271/2"