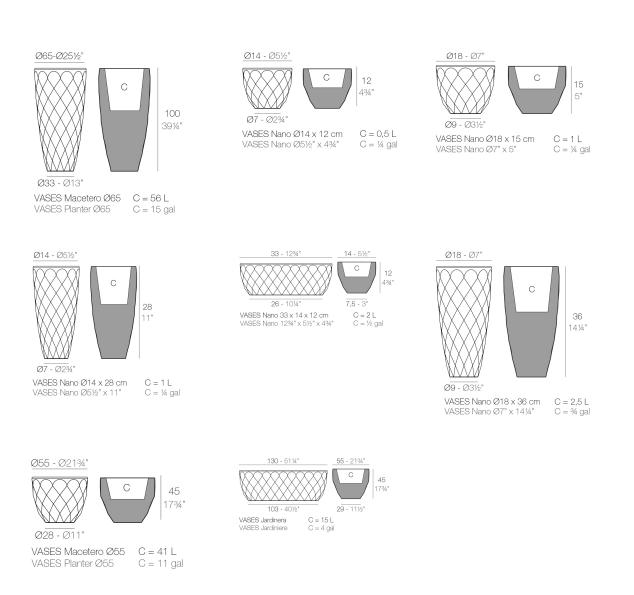

### **VASES COLLECTION**

SKU:VOMOOD-701-VASES

Vases planter ø65×100 Vases planter ø55x45 Vases planter 130x55x45 Vases nano planter ø14x12 Vases nano planter ø18x15 Vases nano planter ø14x28 Vases nano planter 14x33x12 Vases nano planter ø18x36

#### Description

Pot made of polyethylene resin by rotational moulding.100% Recyclable. Item suitable for indoor and outdoor use. Available in different finishes.

Products / Benches / Vases Island