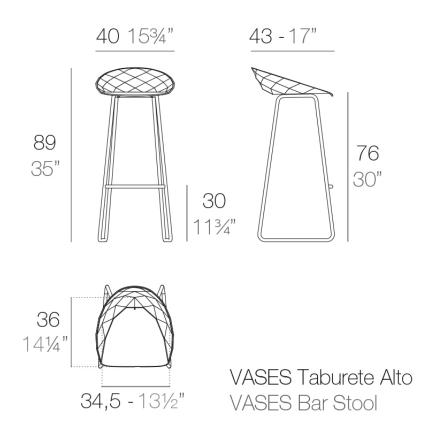

# Vases bar stool by JM Ferrero

#### Description

Injected polypropylene with fiber glass. The legs are made in powder coated stailess steel in a colour to match the seat.

Weight: 3.36 Kg