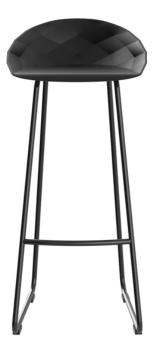

# Vases bar stool by JM Ferrero

#### Description

Injected polypropylene with fiber glass. The legs are made in powder coated stailess steel in a colour to match the seat.

Weight: 3.36 Kg