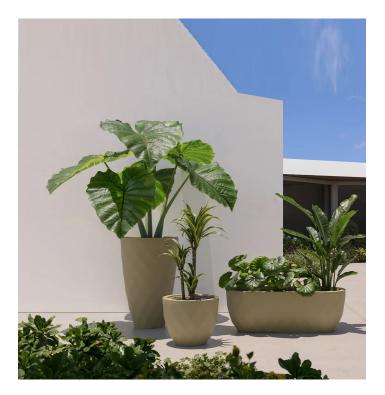

#### Description

Pot made of polyethylene resin by rotational moulding.100% Recyclable. Item suitable for indoor and outdoor use. Available in different finishes.

Products / Benches / Vases Island