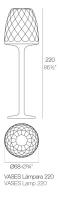

Vases floor lamp ø38×70 Vases floor lamp ø56x180 Vases floor lamp ø68x220 Vases lamps ø30 Vases lamps ø40 Vases lamps ø60

#### Description

Made of polyethylene resin by rotational moulding.100% Recyclable. Item suitable for indoor and outdoor use. Available in different finishes.

VASES Lámpara 70 VASES Lamp 70

Ø30-Ø11¾"

VASES Lámpara VASES Lamp

Ø40-Ø15¾"

VASES Lámpara VASES Lamp

VASES Lámpara

VASES Lamp

Vases table Ø60×74-Vases table 60x60x74 Vases table Ø70x74-Vases table 70x70x74

Vases table 210x100x73 Vases table 100x100x73