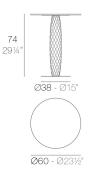

Ø40-Ø15¾"

VASES Lámpara VASES Lamp

VASES Lámpara

VASES Lamp

Vases table Ø60×74-Vases table 60x60x74 Vases table Ø70x74-Vases table 70x70x74

Vases table 210x100x73 Vases table 100x100x73

#### Description

Made of polyethylene resin by rotational moulding. 100% Recyclable. Item suitable for indoor and outdoor use. Available in different finishes.

VASES Mesa Redonda Ø60 VASES Round Dinning Table Ø231/2"