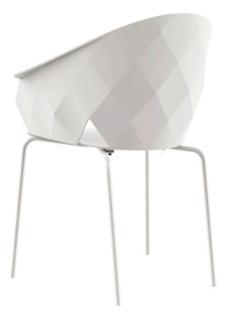

# Vases armchair

#### Description

Injected polypropylene with fiber glass. The legs are made in powder coated stailess steel in a colour to match the seat.

Weight: 6.2 Kg

Products / Stools & Ottomans / Vases Bar Stool