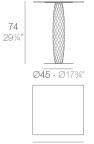

Ø40-Ø15¾"

VASES Lámpara VASES Lamp

VASES Lámpara

VASES Lamp

Vases table Ø60×74-Vases table 60x60x74 Vases table Ø70x74-Vases table 70x70x74

Vases table 210x100x73 Vases table 100x100x73

#### Description

Made of polyethylene resin by rotational moulding. 100% Recyclable. Item suitable for indoor and outdoor use. Available in different finishes.

VASES Mesa Redonda Ø60 VASES Round Dinning Table Ø231/2"