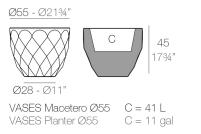

### **VASES COLLECTION**

SKU:VOMOOD-701-VASES

Vases planter ø65×100 Vases planter ø55x45 Vases planter 130x55x45 Vases nano planter ø14x12 Vases nano planter ø18x15 Vases nano planter ø14x28 Vases nano planter 14x33x12 Vases nano planter ø18x36

#### Description

Pot made of polyethylene resin by rotational moulding.100% Recyclable. Item suitable for indoor and outdoor use. Available in different finishes.

Products / Benches / Vases Island