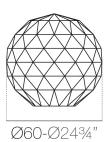

## Info

#### Description

Pot made of polyethylene resin by rotational moulding. 100% Recyclable. Item suitable for indoor and outdoor use. Available in different finishes.

Weight: 60 Kg

| VASES Isla. Grosor Acolchado Isla: 4 cm.              | C = Ø69 x 39 cm                |
|-------------------------------------------------------|--------------------------------|
| VASES Island. Thick Cushion: 4 cm / 1 $\frac{1}{2}$ " | $C = \emptyset 271/4$ "x151/4" |