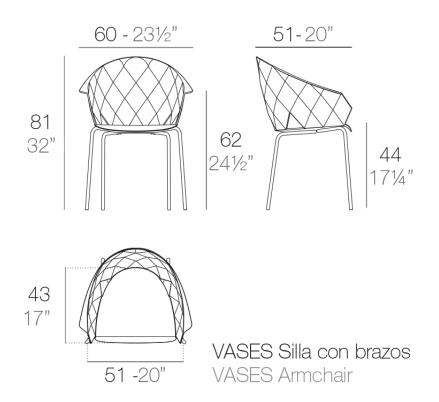

# Vases armchair

#### Description

Injected polypropylene with fiber glass. The legs are made in powder coated stailess steel in a colour to match the seat.

Weight: 6.2 Kg

Products / Stools & Ottomans / Vases Bar Stool