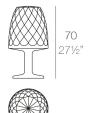

#### Description

Made of polyethylene resin by rotational moulding.100% Recyclable. Item suitable for indoor and outdoor use. Available in different finishes.

VASES Lámpara 70 VASES Lamp 70

Ø30-Ø11¾"

VASES Lámpara VASES Lamp