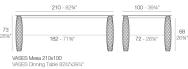

Ø40-Ø15¾"

VASES Lámpara VASES Lamp

VASES Lámpara

VASES Lamp

Vases table Ø60×74-Vases table 60x60x74 Vases table Ø70x74-Vases table 70x70x74

Vases table 210x100x73 Vases table 100x100x73

VASES Dinning Table 391/4"x391/4"

Products / Chairs / Vases Armchair