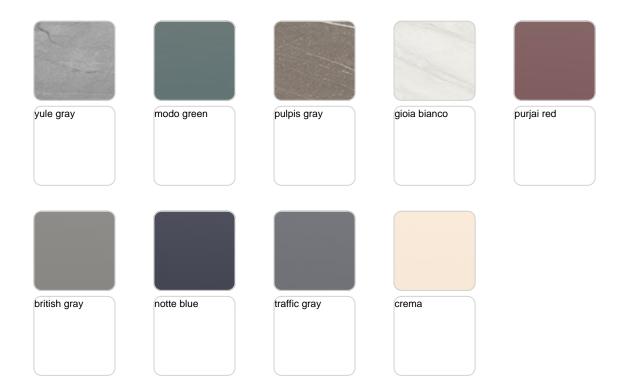

and remote control unit for switching colors. Also controlLED by DMX-1024 (wireless), enabling communication between one or more products simultaneously via the DMX transmitter (not included). There are two options to choose from: Professional XLR DMX and Home WIFI DMX. (Remote control included). Optional battery

RGBW LED BATTERY Ref. 47038Y



Unit with internal lighting with battery-powered RGBW LED technology. Includes charger and remote control for switching colors and charger. Available only in matte ice white finish.

RGBW LED DMX BATTERY Ref. 47038DY



# **Table Finishes**

## finishes

LACQUERED Ref. 47073F







Lacquered Polyethylene

# tabletops

HPL Ref. 47073







HPL black edge

## tabletops

#### HPL Ref. VVAR03006



HPL black edge

#### Solid Core Ref. VVAR03006









# **Chair Finishes**

## finishes

BASIC PP Ref. 47070



Available in various colors

# LACQUERED COLOR INJECTION PP Ref. 47070F





## estructura

#### ALUMINIUM Ref. VVAR00982