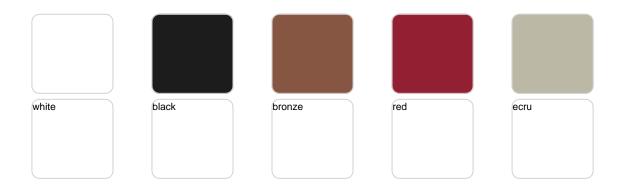

luded). There are two options to choose from: Professional XLR DMX and Home WIFI DMX. (Remote control included). Optional battery

RGBW LED BATTERY Ref. 47038Y



Unit with internal lighting with battery-powered RGBW LED technology. Includes charger and remote control for switching colors and charger. Available only in matte ice white finish.

RGBW LED DMX BATTERY Ref. 47038DY



# **Table Finishes**

## finishes

LACQUERED Ref. 47073F







Lacquered Polyethylene

# tabletops

HPL Ref. 47073







HPL black edge

## tabletops

#### HPL Ref. VVAR03006



HPL black edge

#### Solid Core Ref. VVAR03006









# **Chair Finishes**

## finishes

BASIC PP Ref. 47070



Available in various colors

# LACQUERED COLOR INJECTION PP Ref. 47070F





## estructura

#### ALUMINIUM Ref. VVAR00982