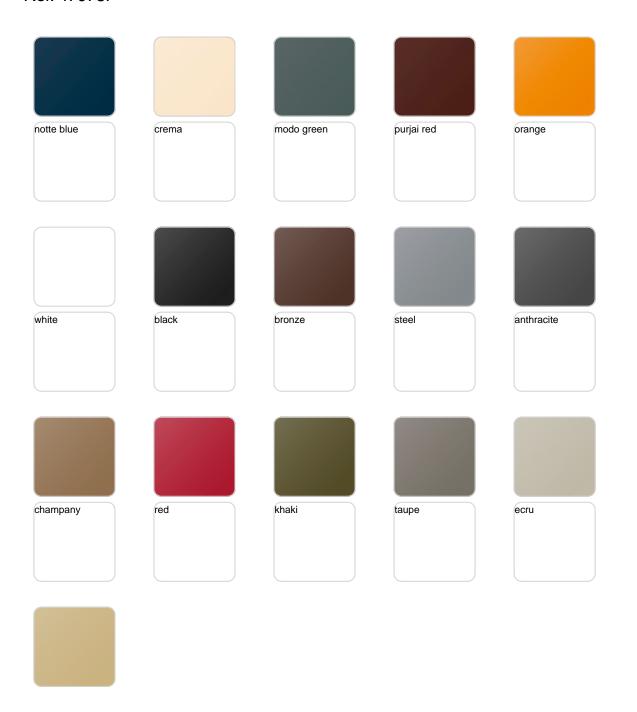

for switching colors. Available only in matte ice white finish. Remote control included.



RGBW LED DMX Ref. 47038D



Unit with internal lighting with RGBW LED technology and remote control unit for switching colors. Also controlLED by DMX-1024 (wireless), enabling communication between one or more products simultaneously via the DMX transmitter (not included). There are two options to choose from: Professional XLR DMX and Home WIFI DMX. (Remote control included). Optional battery

RGBW LED BATTERY Ref. 47038Y



Unit with internal lighting with battery-powered RGBW LED technology. Includes charger and remote control for switching colors and charger. Available only in matte ice white finish.

RGBW LED DMX BATTERY Ref. 47038DY



# **Table Finishes**

## finishes

LACQUERED Ref. 47073F







Lacquered Polyethylene

# tabletops

HPL Ref. 47073







HPL black edge

## tabletops

#### HPL Ref. VVAR03006



HPL black edge

#### Solid Core Ref. VVAR03006









# **Chair Finishes**

## finishes

BASIC PP Ref. 47070



Available in various colors

# LACQUERED COLOR INJECTION PP Ref. 47070F





## estructura

#### ALUMINIUM Ref. VVAR00982