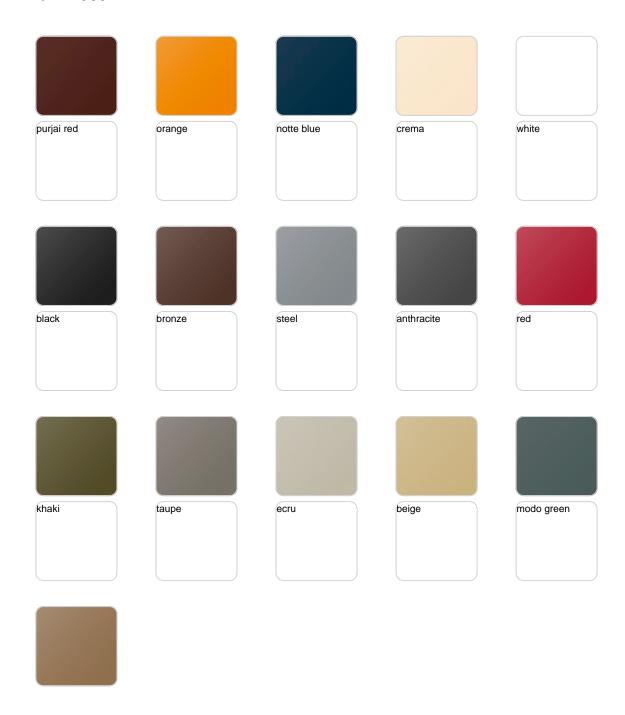

#### BASIC Ref. 47065A

## Matt Polyethylene

#### SELF-WATERING Ref. 47065R

Self-watering system included in all planters except those with basic finish

#### LACQUERED Ref. 47065F

Lacquered Polyethylene

## finishes

BASIC PP Ref. 47070

Available in various colors

# LACQUERED COLOR INJECTION PP Ref. 47070F