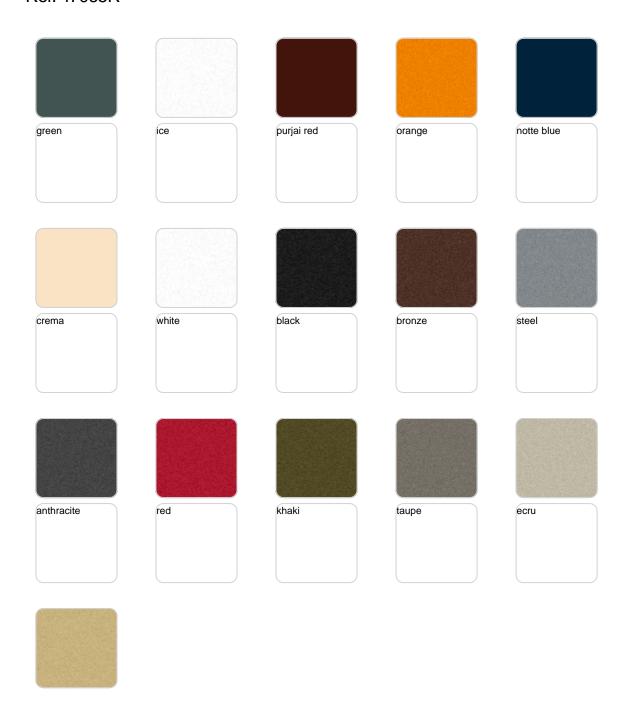

#### SELF-WATERING Ref. 47065R

Self-watering system included in all planters except those with basic finish