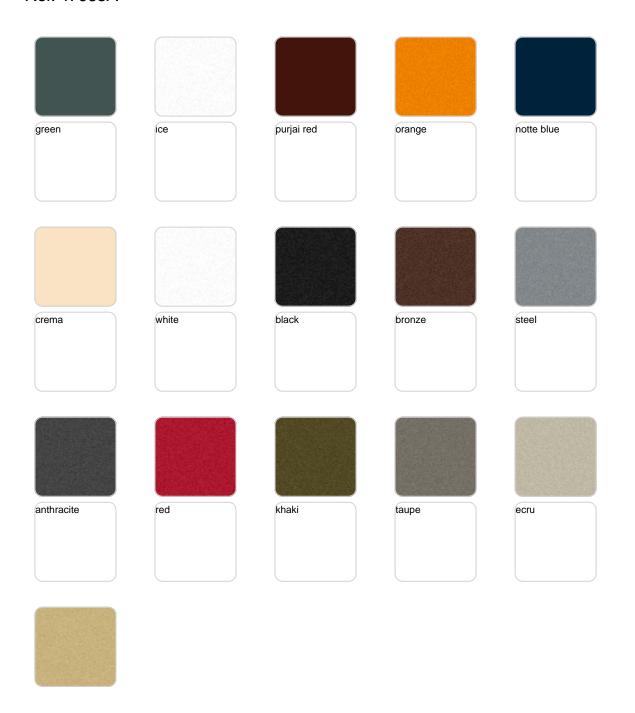

# **Planter Finishes**

## finishes

#### BASIC Ref. 47065A







## Matt Polyethylene

#### SELF-WATERING Ref. 47065R







Self-watering system included in all planters except those with basic finish

#### LACQUERED Ref. 47065F







Lacquered Polyethylene

## lighting

WHITE LED Ref. 47065W



White internally lit unit with LED technology. Available only in matte ice white finish.

RGBW LED Ref. 47065L



Unit with internal lighting with RGBW LED technology and remote control unit for switching colors. Available only in matte ice white finish. Remote control included.





Unit with internal lighting with RGBW LED technology and remote control unit for switching colors. Also controlLED by DMX-1024 (wireless), enabling communication between one or more products simultaneously via the DMX transmitter (not included). There are two options to choo