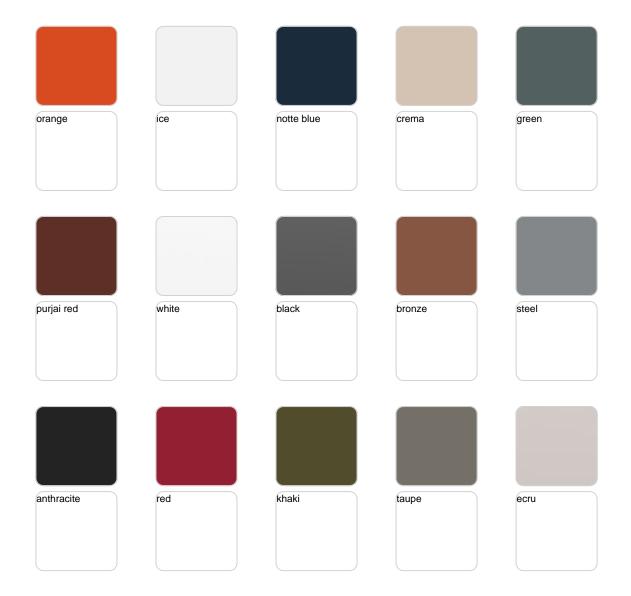

#### BASIC Ref. 47065A

## Matt Polyethylene

#### LACQUERED Ref. 47065F

Lacquered Polyethylene

## finishes

BASIC PP Ref. 47070

Available in various colors

# LACQUERED COLOR INJECTION PP Ref. 47070F