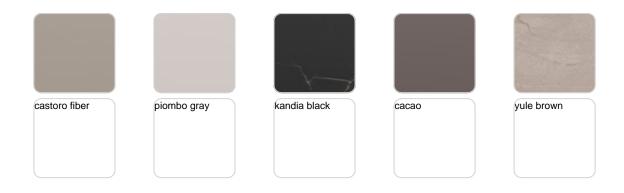

ogy and remote control unit for switching colors. Also controlLED by DMX-1024 (wireless), enabling communication between one or more products simultaneously via the DMX transmitter (not included). There are two options to choose from: Professional XLR DMX and Home WIFI DMX. (Remote control included). Optional battery

RGBW LED BATTERY Ref. 47038Y



Unit with internal lighting with battery-powered RGBW LED technology. Includes charger and remote control for switching colors and charger. Available only in matte ice white finish.

RGBW LED DMX BATTERY Ref. 47038DY



# **Table Finishes**

## finishes

LACQUERED Ref. 47073F







Lacquered Polyethylene

# tabletops

HPL Ref. 47073







HPL black edge

## tabletops

#### HPL Ref. VVAR03006



HPL black edge

#### Solid Core Ref. VVAR03006









# **Chair Finishes**

## finishes

BASIC PP Ref. 47070



Available in various colors

# LACQUERED COLOR INJECTION PP Ref. 47070F





## estructura

#### ALUMINIUM Ref. VVAR00982