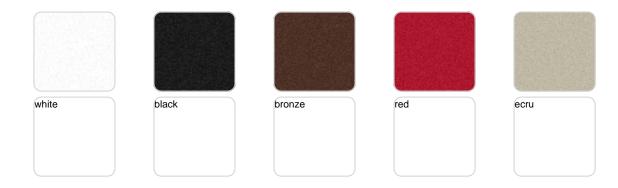

D by DMX-1024 (wireless), enabling communication between one or more products simultaneously via the DMX transmitter (not included). There are two options to choose from: Professional XLR DMX and Home WIFI DMX. (Remote control included). Optional battery

RGBW LED BATTERY Ref. 47038Y



Unit with internal lighting with battery-powered RGBW LED technology. Includes charger and remote control for switching colors and charger. Available only in matte ice white finish.

RGBW LED DMX BATTERY Ref. 47038DY



# **Table Finishes**

## finishes

LACQUERED Ref. 47073F







Lacquered Polyethylene

# tabletops

HPL Ref. 47073







HPL black edge

## tabletops

#### HPL Ref. VVAR03006



HPL black edge

#### Solid Core Ref. VVAR03006









# **Chair Finishes**

## finishes

BASIC PP Ref. 47070



Available in various colors

# LACQUERED COLOR INJECTION PP Ref. 47070F





## estructura

#### ALUMINIUM Ref. VVAR00982