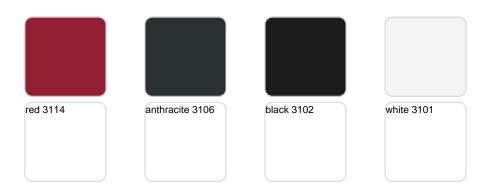

ts simultaneously via the DMX transmitter (not included). There are two options to choose from: Professional XLR DMX and Home WIFI DMX. (Remote control included). Optional battery

RGBW LED BATTERY Ref. 47038Y



Unit with internal lighting with battery-powered RGBW LED technology. Includes charger and remote control for switching colors and charger. Available only in matte ice white finish.

RGBW LED DMX BATTERY Ref. 47038DY



# **Table Finishes**

## finishes

LACQUERED Ref. 47073F







Lacquered Polyethylene

# tabletops

HPL Ref. 47073







HPL black edge

## tabletops

#### HPL Ref. VVAR03006



HPL black edge

#### Solid Core Ref. VVAR03006









# **Chair Finishes**

## finishes

BASIC PP Ref. 47070



Available in various colors

# LACQUERED COLOR INJECTION PP Ref. 47070F





## estructura

#### ALUMINIUM Ref. VVAR00982