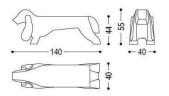

## Bench Sizes:

55"W x 15.75"D x 17.25" / 21.5"H 74.75"W x 15.75"D x 17.25" / 21.5"H 94.5"W x 15.75"D x 17.25" / 21.5"H