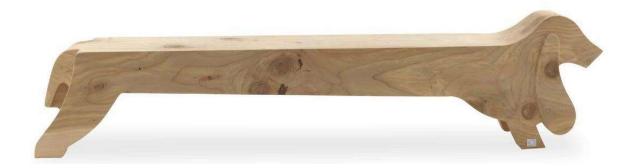

## **UGO BENCH**

SKU:RIMO20-402-UGO BENCH

## WOOD AND FINISHES

CEDARWOOD RAW

CEDAR CONTRACT

**CEDAR SANDED** 

**CEDAR VULCANO** 

Stool made from a single block of aromatic cedar with its sculptured shape inspired by the animal world. The products are made from completely natural leather and hand-finished without the addition of any treatment. Movements, cracks and changes in the appearance of the wood are intrinsic characteristics of these items and result from the natural settlement and diverse environmental conditions.