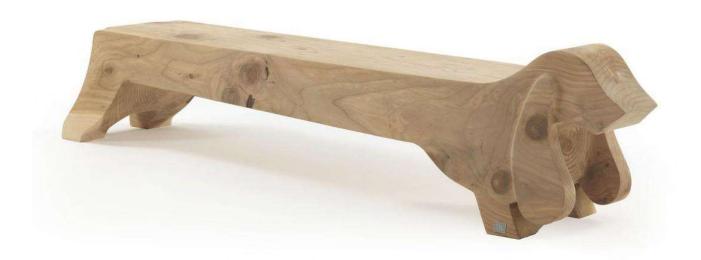

## **UGO BENCH**

SKU:RIMO20-402-UGO BENCH

## Bench Sizes:

55"W x 15.75"D x 17.25" / 21.5"H 74.75"W x 15.75"D x 17.25" / 21.5"H 94.5"W x 15.75"D x 17.25" / 21.5"H

## WOOD AND FINISHES

CEDARWOOD RAW

CEDAR CONTRACT

**CEDAR SANDED** 

**CEDAR VULCANO** 

Stool made from a single block of aromatic cedar with its sculptured shape inspired by the animal world. The products are made from completely natural leather and hand-finished without the addition of any treatment. Movements, cracks and changes in the appearance of the wood are intrinsic characteristics of these items and result from the natural settlement and diverse environmental conditions.