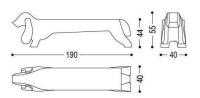

## Bench Sizes:

55"W x 15.75"D x 17.25" / 21.5"H 74.75"W x 15.75"D x 17.25" / 21.5"H 94.5"W x 15.75"D x 17.25" / 21.5"H