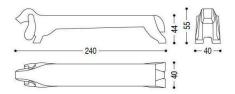

## Bench Sizes:

55"W x 15.75"D x 17.25" / 21.5"H 74.75"W x 15.75"D x 17.25" / 21.5"H 94.5"W x 15.75"D x 17.25" / 21.5"H