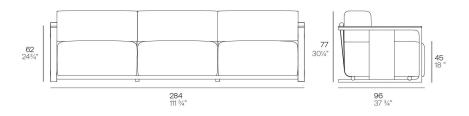

# Tulum extra large sofa

by Eugeni Quitllet

Eugeni Quitllet fuses high-quality materials and advanced technology in this three-seater sofa. With aluminium profiles treated with epoxy paint and precise welding, Indonesian teak wood details,

upholstery of different densities and removable back fabric, Tulum combines comfort and durability.

This designer furniture collection is an elegant harmony of natural materials and technology, ideal for indoors and outdoors.

Weight: 108 Kg

Tulum. Sofá XL Tulum. Extra Large Sofá ref. 65072

Products / / Tulum Coffee Table