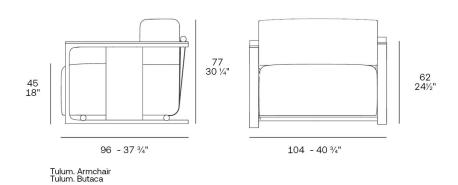

# Tulum lounge chair

#### by Eugeni Quitllet

SKU:VOMOOOM-701-TULIM

Eugeni Quitllet fuses high quality materials and advanced technology in the Tulum lounge chair. With aluminium profiles treated with epoxy paint and precise welding, Indonesian teak wood details,

upholstery of different densities and removable back fabric, Tulum combines comfort and durability.

This designer furniture collection is an elegant harmony of natural materials and technology, ideal for indoors and outdoors.

Weight: 44 Kg

Products / Sofas / Tulum Large Sofa