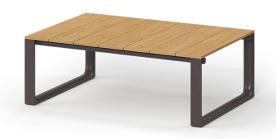

### Tulum coffee table

by Eugeni Quitllet

The coffee table in the collection is characterised by its aluminium structure treated with epoxy paint and precise welding, guaranteeing durability and strength. Its surface is made of Indonesian teak wood

slats, adding a touch of natural elegance.

This table perfectly combines high quality materials with an aesthetic design.

Weight: 14 Kg

Tulum. Mesa Café Tulum. Coffee Table ref. 65074