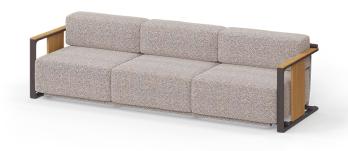

# Tulum extra large sofa

by Eugeni Quitllet

Eugeni Quitllet fuses high-quality materials and advanced technology in this three-seater sofa. With aluminium profiles treated with epoxy paint and precise welding, Indonesian teak wood details,

upholstery of different densities and removable back fabric, Tulum combines comfort and durability.

This designer furniture collection is an elegant harmony of natural materials and technology, ideal for indoors and outdoors.

Weight: 108 Kg

Tulum. Sofá XL Tulum. Extra Large Sofá ref. 65072

Products / / Tulum Coffee Table