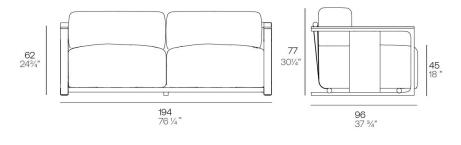

# Tulum large sofa

by Eugeni Quitllet

Eugeni Quitllet fuses high-quality materials and advanced technology in this two-seater sofa. With aluminium profiles treated with epoxy paint and precise welding, Indonesian teak wood details,

upholstery of different densities and removable back fabric, Tulum combines comfort and durability.

This designer furniture collection is an elegant harmony of natural materials and technology, ideal for indoors and outdoors.

Weight: 72 Kg

Tulum. Sofá L Tulum. Large Sofa ref. 65071

Products / Sofas / Tulum Extra Large Sofa