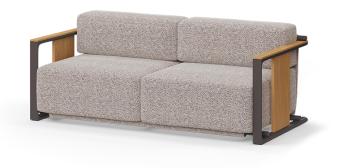

# Tulum large sofa

by Eugeni Quitllet

Eugeni Quitllet fuses high-quality materials and advanced technology in this two-seater sofa. With aluminium profiles treated with epoxy paint and precise welding, Indonesian teak wood details,

upholstery of different densities and removable back fabric, Tulum combines comfort and durability.

This designer furniture collection is an elegant harmony of natural materials and technology, ideal for indoors and outdoors.

Weight: 72 Kg

Tulum. Sofá L Tulum. Large Sofa ref. 65071

Products / Sofas / Tulum Extra Large Sofa