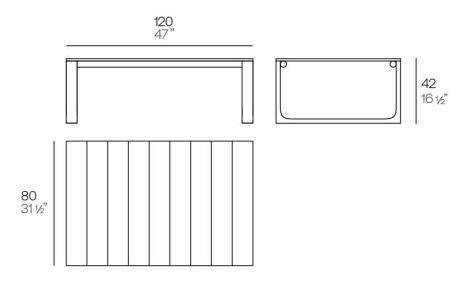

### Tulum coffee table

by Eugeni Quitllet

The coffee table in the collection is characterised by its aluminium structure treated with epoxy paint and precise welding, guaranteeing durability and strength. Its surface is made of Indonesian teak wood

slats, adding a touch of natural elegance.

This table perfectly combines high quality materials with an aesthetic design.

Weight: 14 Kg

Tulum. Mesa Café Tulum. Coffee Table ref. 65074