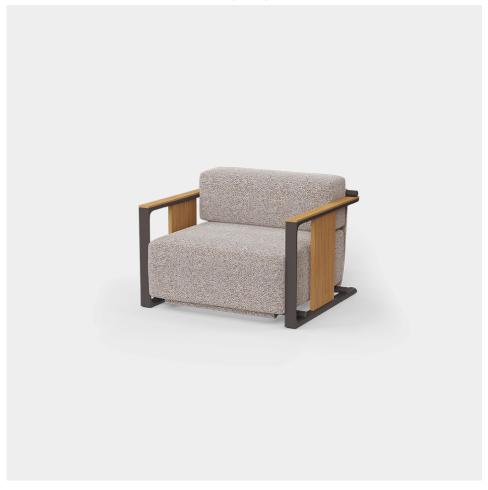

# Tulum lounge chair

#### by Eugeni Quitllet

SKU:VOMOOOM-701-TULIM

Eugeni Quitllet fuses high quality materials and advanced technology in the Tulum lounge chair. With aluminium profiles treated with epoxy paint and precise welding, Indonesian teak wood details,

upholstery of different densities and removable back fabric, Tulum combines comfort and durability.

This designer furniture collection is an elegant harmony of natural materials and technology, ideal for indoors and outdoors.

Weight: 44 Kg

Products / Sofas / Tulum Large Sofa