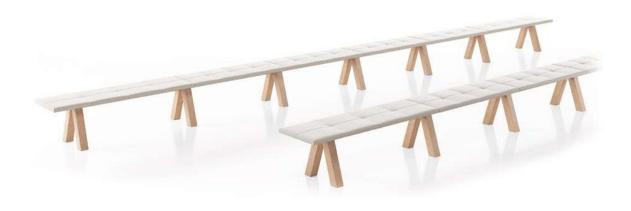

With all the usual elegance of Pawson, this bench once again surprises us with its exquisite proportions.

Ideal both for the home - in its short version - and for waiting areas and hallways in smart public spaces.

## **DIMENSIONS**

**BENCHES** 

TRSL simple bench smooth upholstery

SKU:VIMOBE-402-TRSL

TRSC simple bench padded upholstery

SKU:VIMOBE-402-TRSC

TRDL double bench smooth upholstery

SKU:VIMOBE-402-TRDL

TRDC double bench padded upholstery

SKU:VIMOBE-402-TRDC

TRTL triple bench smooth upholstery

SKU:VIMOBE-402-TRTL

TRTC triple bench padded upholstery

SKU:VIMOBE-402-TRTC

The designer suggests that neutral fabrics be used to upholster benches and backs, to mantain the design philosophy.