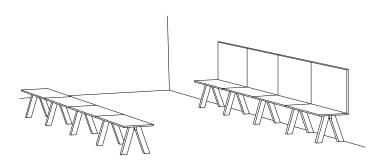

## COMPONENTS FOR COMPOSITIONS OF BENCHES

For different compositions to those suggested above, is offered the possibility to create your own compositions.

For all of them will have to choose two end seats, central seats according to the length of the bench, and the legs (the number of legs will be the result of the number of total seats plus 1).

# SUGGESTIONS

The prices of the compositions shown below are valued for smooth upholstery.

COMPOSITION 1

COMPOSITION 2

COMPOSITION 3

**COMPOSITION 4** 