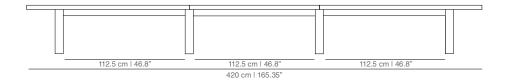

## COMPONENTS FOR COMPOSITIONS OF BENCHES

For different compositions to those suggested above, is offered the possibility to create your own compositions.

For all of them will have to choose two end seats, central seats according to the length of the bench, and the legs (the number of legs will be the result of the number of total seats plus 1).