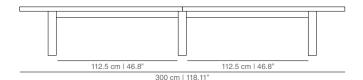

## COMPONENTS FOR COMPOSITIONS OF BENCHES

For different compositions to those suggested above, is offered the possibility to create your own compositions.

For all of them will have to choose two end seats, central seats according to the length of the bench, and the legs (the number of legs will be the result of the number of total seats plus 1).