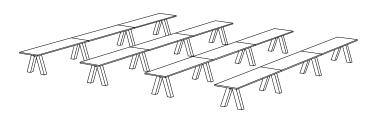

## COMPONENTS FOR COMPOSITIONS OF BENCHES

For different compositions to those suggested above, is offered the possibility to create your own compositions.

For all of them will have to choose two end seats, central seats according to the length of the bench, and the legs (the number of legs will be the result of the number of total seats plus 1).

# SUGGESTIONS

The prices of the compositions shown below are valued for smooth upholstery.

COMPOSITION 1

COMPOSITION 2

COMPOSITION 3

**COMPOSITION 4** 