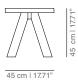

#### BENCH

Inner structure of compact wooden board.
Expanded polyurethane foam in different densities.
Fabric or leather. Finish smooth or padded.
Beam in calibrated powder coated tube in thermoreinforced polyester in graphite grey.
Legs in solid oak wood with the finishes of our collection.