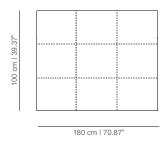

TRSL





TRSC simple bench padded upholstery

SKU:VIMOBE-402-TRSC

TRDL double bench smooth upholstery

SKU:VIMOBE-402-TRDL



TRDC double bench padded upholstery

SKU:VIMOBE-402-TRDC



TRTL triple bench smooth upholstery

SKU:VIMOBE-402-TRTL

TRTC triple bench padded upholstery

SKU:VIMOBE-402-TRTC





The designer suggests that neutral fabrics be used to upholster benches and backs, to mantain the design philosophy.

DIFFERENT OPTIONS OF FINISHES

Padded Smooth







# BACKRESTS



TRRCL central seat backrest L120 smooth upholstery TRRCC central seat backrest L120 padded upholstery

TRREL end seat backrest L150 smooth upholstery TRREC end seat backrest L150 padded upholstery









TRRSL simple seat backrest L180 smooth upholstery TRRSC simple seat backrest L180 padded upholstery





# CUSTOM

Custom forms and shapes of the backrest are available upon request. Ask for availability, delivery terms and budgets.





## COMPONENTS FOR COMPOSITIONS OF BENCHES

For different compositions to those suggested above, is offered the possibility to create your own compositions.

For all of them will have to choose two end seats, central seats according to the length of the bench, and the legs (the number of legs will be the result of the number of total seats plus 1).



120 cm | 47.24"

150 cml 59.06"



# SUGGESTIONS

The prices of the compositions shown below are valued for smooth upholstery.

COMPOSITION 1

COMPOSITION 2





COMPOSITION 3



**COMPOSITION 4** 





## **TECHNICAL INFO**

#### BENCH

Inner structure of compact wooden board.
Expanded polyurethane foam in d