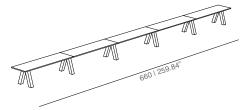

## **DIMENSIONS**

**BENCHES** 

TRSL simple bench smooth upholstery

SKU:VIMOBE-402-TRSL

TRSC simple bench padded upholstery

SKU:VIMOBE-402-TRSC

TRDL double bench smooth upholstery

SKU:VIMOBE-402-TRDL

TRDC double bench padded upholstery

SKU:VIMOBE-402-TRDC

TRTL triple bench smooth upholstery

SKU:VIMOBE-402-TRTL

TRTC triple bench padded upholstery

SKU:VIMOBE-402-TRTC

The designer suggests that neutral fabrics be used to upholster benches and backs, to mantain the design philosophy.

## COMPONENTS FOR COMPOSITIONS OF BENCHES

For different compositions to those suggested above, is offered the possibility to create your own compositions.

For all of them will have to choose two end seats, central seats according to the length of the bench, and the legs (the number of legs will be the result of the number of total seats plus 1).

120 cm | 47.24"

150 cml 59.06"