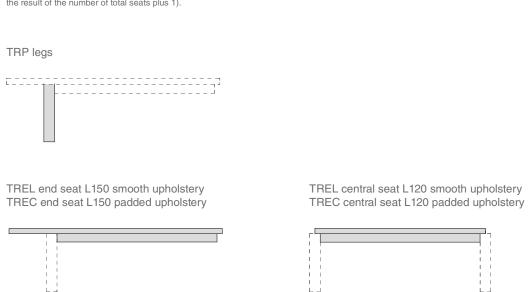

## **DIMENSIONS**

**BENCHES** 

TRSL simple bench smooth upholstery

SKU:VIMOBE-402-TRSL

TRSC simple bench padded upholstery

SKU:VIMOBE-402-TRSC

TRDL double bench smooth upholstery

SKU:VIMOBE-402-TRDL

TRDC double bench padded upholstery

SKU:VIMOBE-402-TRDC

TRTL triple bench smooth upholstery

SKU:VIMOBE-402-TRTL

TRTC triple bench padded upholstery

SKU:VIMOBE-402-TRTC

The designer suggests that neutral fabrics be used to upholster benches and backs, to mantain the design philosophy.

# BACKRESTS

TRRCL central seat backrest L120 smooth upholstery TRRCC central seat backrest L120 padded upholstery

TRREL end seat backrest L150 smooth upholstery TRREC end seat backrest L150 padded upholstery

TRRSL simple seat backrest L180 smooth upholstery TRRSC simple seat backrest L180 padded upholstery

## COMPONENTS FOR COMPOSITIONS OF BENCHES

For different compositions to those suggested above, is offered the possibility to create your own compositions.

For all of them will have to choose two end seats, central seats according to the length of the bench, and the legs (the number of legs will be the result of the number of total seats plus 1).