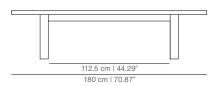

## COMPONENTS FOR COMPOSITIONS OF BENCHES

For different compositions to those suggested above, is offered the possibility to create your own compositions.

For all of them will have to choose two end seats, central seats according to the length of the bench, and the legs (the number of legs will be the result of the number of total seats plus 1).

120 cm | 47.24"

150 cml 59.06"