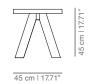

## COMPONENTS FOR COMPOSITIONS OF BENCHES

For different compositions to those suggested above, is offered the possibility to create your own compositions.

For all of them will have to choose two end seats, central seats according to the length of the bench, and the legs (the number of legs will be the result of the number of total seats plus 1).