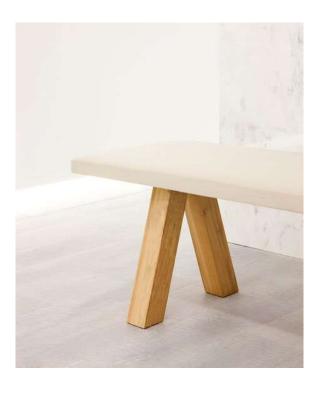

#### BENCH

Inner structure of compact wooden board.
Expanded polyurethane foam in different densities.
Fabric or leather. Finish smooth or padded.
Beam in calibrated powder coated tube in thermoreinforced polyester in graphite grey.
Legs in solid oak wood with the finishes of our collection.