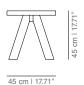

## COMPONENTS FOR COMPOSITIONS OF BENCHES

For different compositions to those suggested above, is offered the possibility to create your own compositions.

For all of them will have to choose two end seats, central seats according to the length of the bench, and the legs (the number of legs will be the result of the number of total seats plus 1).