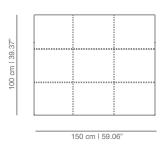

Museum in 2015.



## **DIMENSIONS**

**BENCHES** 

TRSL simple bench smooth upholstery

SKU:VIMOBE-402-TRSL





TRSC simple bench padded upholstery

SKU:VIMOBE-402-TRSC

TRDL double bench smooth upholstery

SKU:VIMOBE-402-TRDL



TRDC double bench padded upholstery

SKU:VIMOBE-402-TRDC



TRTL triple bench smooth upholstery

SKU:VIMOBE-402-TRTL

TRTC triple bench padded upholstery

SKU:VIMOBE-402-TRTC





The designer suggests that neutral fabrics be used to upholster benches and backs, to mantain the design philosophy.

DIFFERENT OPTIONS OF FINISHES

Padded Smooth







# BACKRESTS



TRRCL central seat backrest L120 smooth upholstery TRRCC central seat backrest L120 padded upholstery

TRREL end seat backrest L150 smooth upholstery TRREC end seat backrest L150 padded upholstery









TRRSL simple seat backrest L180 smooth upholstery TRRSC simple seat backrest L180 padded upholstery





# CUSTOM

Custom forms and shapes of the backrest are available upon request. Ask for availability, delivery terms and budgets.





## COMPONENTS FOR COMPOSITIONS OF BENCHES

For different compositions to those suggested above, is offered the possibility to create your own compositions.

For all of them will have to choose two end seats, central seats according to the length of the bench, and the legs (the number of legs will be the result of the number of total seats plus 1).



120 cm | 47.24"

150 cml 59.06"



# SUGGESTIONS

The prices of the compositions shown below are valued for smooth upholstery.

COMPOSITION 1

COMPOSITION 2





COMPOSITION 3



**COMPOSITION 4** 





##