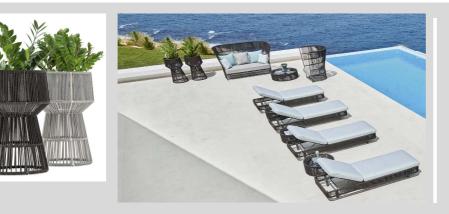

# LOOP

**Design NIGEL COATES** 

Woven synthetic fiber flower pot with varnished alluminium supporting structure.

# STRUCTURAL COMPONENTS

FLOWER BOX WITH ALUMINIUM STRUCTURE VARNISHED WITH TIGER POWDER. ROUND PVC WICKER WITH POLYESTER REINFORCEMENT INSIDE. POLYPROPILENE F CAP SAME COLOUR OF FRAME.