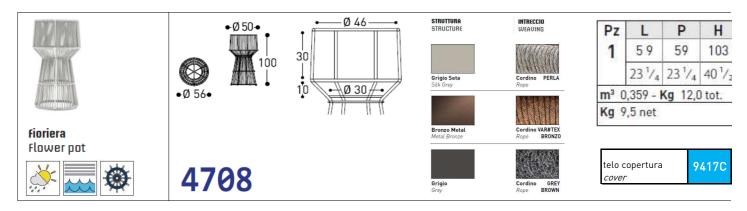

# LOOP

**Design NIGEL COATES** 

Woven synthetic fiber flower pot with varnished alluminium supporting structure.

# STRUCTURAL COMPONENTS

FLOWER BOX WITH ALUMINIUM STRUCTURE VARNISHED WITH TIGER POWDER. ROUND PVC WICKER WITH POLYESTER REINFORCEMENT INSIDE. POLYPROPILENE F CAP SAME COLOUR OF FRAME.