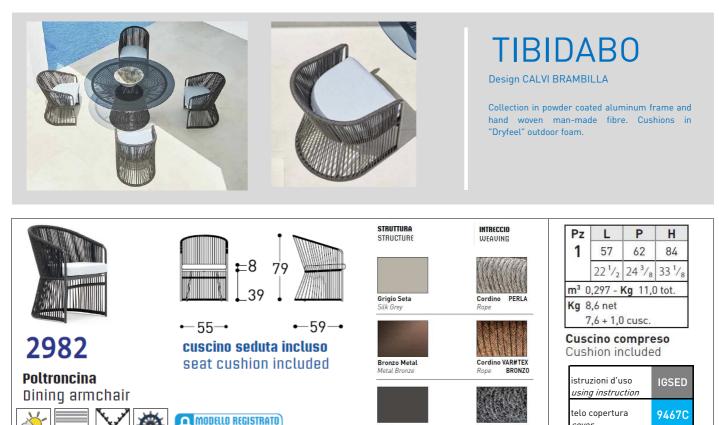

# STRUCTURAL COMPONENTS

REGISTERED MODEL

Grigio

cover

GRE

ROWN

DINING ARMCHAIR WITH POWDER COATED ALUMINIUM FRAME AND SYNTHETIC FIBER WEAVING. FEET IN POLYPROPYLENE. SEAT: QUICK DRY POLYURETHANE PADDING IN SEVERAL DENSITIES + RESIN POLYESTER FIBER, WITH OUTSIDE TOP MESH IN POLYESTER AND OUTSIDE BOTTOM MESH IN POLYPROPYLENE. REMOVABLE CUSHION COVER.

# CHARACTERISTICS OF THE MATERIALS

CHARACTERISTICS OF THE MATERIALS AND FABRICS ARE DESCRIBED IN THE WEBSITE www.varaschin.it FOLDER "MATERIALS" AND YOU CAN DOWNLOAD FROM FOLDER "DOWLOAND-MATERIALS"