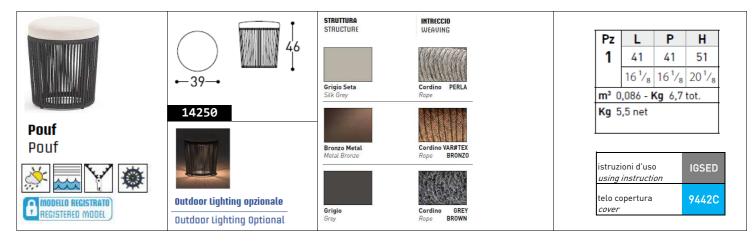

# **TIBIDABO**

Design CALVI BRAMBILLA

Multipurpose basket with powder coated and hand woven aluminium frame. It can become a pouf with a padded seat or a coffee table with a hpl / ceramic top. Optional Outdoor Lighting.

STRUCTURAL COMPONENTS

MULTIPURPOSE BASKET WITH POWDER COATED AND HAND WOVEN ALUMINIUM FRAME. IT CAN BECOME A POUF WITH A PADDED SEAT OR A COFFEE TABLE WITH A HPL / CERAMIC TOP. OPTIONAL OUTDOOR LIGHTING.