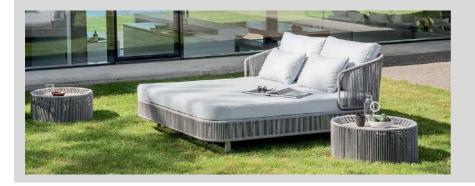

# **TIBIDABO**

Design CALVI BRAMBILLA

Collection in powder coated aluminum frame and hand woven man-made fibre. Cushions in "Dryfeel" outdoor foam.

### STRUCTURAL COMPONENTS

DAYBED WITH POWDER COATED ALUMINIUM FRAME AND SYNTHETIC FIBER WEAVING. FEET IN POLYPROPYLENE. SEAT: QUICK DRY POLYURETHANE PADDING IN SEVERAL DENSITIES + RESIN POLYESTER FIBER, WITH OUTSIDE TOP MESH IN POLYESTER AND OUTSIDE BOTTOM MESH IN POLYPROPYLENE. REMOVABLE CUSHION COVER.

BACK CUSHION: 100% SPIRAL SILICON POLYESTER FIBER PADDING WITH OUTSIDE MESH IN POLYPROPYLENE. REMOVABLE CUSHION COVER.