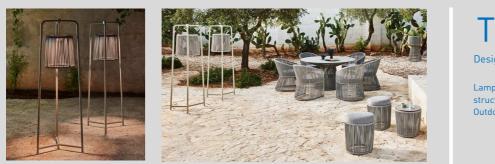

# **TIBIDABO**

Design CALVI BRAMBILLA

Lampshade with powder-coated aluminium structure and handwoven basket. LED lighting via Outdoor Lighting.

# STRUCTURAL COMPONENTS

LAMPSHADE WITH POWDER-COATED ALUMINIUM STRUCTURE AND HANDWOVEN BASKET. LED LIGHTING VIA OUTDOOR LIGHTING.

CHARACTERISTICS OF THE MATERIALS

CHARACTERISTICS OF THE MATERIALS AND FABRICS ARE DESCRIBED IN THE WEBSITE www.varaschin.it FOLDER "MATERIALS" AND YOU CAN DOWNLOAD FROM FOLDER "DOWLOAND-MATERIALS".