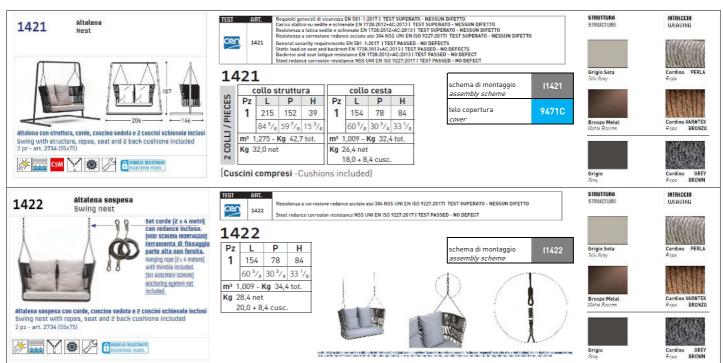

# **TIBIDABO**

Design CALVI BRAMBILLA

Supporting structure in powder coated steel tube with C5M cycle (suitable for use in marine areas). Two-seater seat with powdercoated aluminum frame and hand-woven synthetic fiber rope (PVC), seat and

back cushions stuffed with Dryfeel outdoor foam.Suspended version with a pair of supporting ropes.

STRUCTURAL COMPONENTS

NEST WITH POWDER COATED ALUMINIUM FRAME AND SYNTHETIC FIBER WEAVING. FEET IN POLYPROPYLENE. SEAT: QUICK DRY POLYURETHANE PADDING IN SEVERAL DENSITIES + RESIN POLYESTER FIBER, WITH OUTSIDE TOP MESH IN POLYESTER AND OUTSIDE BOTTOM MESH IN POLYPROPYLENE. REMOVABLE CUSHION COVER. BACK CUSHION: 100% SPIRAL SILICON POLYESTER FIBER PADDING WITH OUTSIDE MESH IN POLYPROPYLENE. REMOVABLE CUSHION COVER