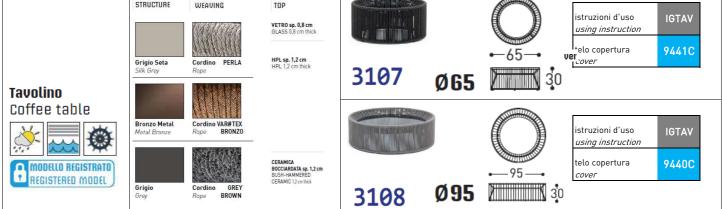

#### STRUCTURAL COMPONENTS

COFFEE TABLE WITH POWDER COATED ALUMINIUM FRAME AND SYNTHETIC FIBER WEAVING. FEET IN POLYPROPYLENE. EUROPE GREY GLASS, HPL OR BUSH-HAMMERED CERAMIC TOP.