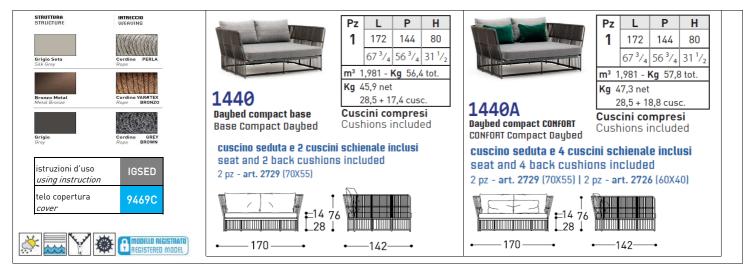

### STRUCTURAL COMPONENTS

COMPACT DAYBED WITH POWDER COATED ALUMINIUM FRAME AND SYNTHETIC FIBER WEAVING. FEET IN POLYPROPYLENE.

SEAT: QUICK DRY POLYURETHANE PADDING IN SEVERAL DENSITIES + RESIN POLYESTER FIBER, WITH OUTSIDE TOP MESH IN POLYESTER AND OUTSIDE BOTTOM MESH IN POLYPROPYLENE. REMOVABLE CUSHION COVER.

BACK CUSHION: 100% SPIRAL SILICON POLYESTER FIBER PADDING WITH OUTSIDE MESH IN POLYPROPYLENE. REMOVABLE CUSHION COVER.