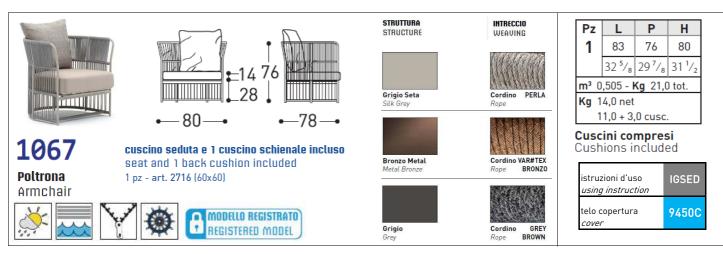

# STRUCTURAL COMPONENTS

ARMCHAIR WITH POWDER COATED ALUMINIUM FRAME AND SYNTHETIC FIBER WEAVING. FEET IN POLYPROPYLENE. SEAT: QUICK DRY POLYURETHANE PADDING IN SEVERAL DENSITIES + RESIN POLYESTER FIBER, WITH OUTSIDE TOP MESH IN POLYESTER AND OUTSIDE BOTTOM MESH IN POLYPROPYLENE. REMOVABLE CUSHION COVER.

BACK CUSHION: 100% SPIRAL SILICON POLYESTER FIBER PADDING WITH OUTSIDE MESH IN POLYPROPYLENE, REMOVABLE CUSHION COVER.

CHARACTERISTICS OF THE MATERIALS

CHARACTERISTICS OF THE MATERIALS AND FABRICS ARE DESCRIBED IN THE WEBSITE www.varaschin.it FOLDER "MATERIALS" AND YOU CAN DOWNLOAD FROM FOLDER "DOWLOAND-MATERIALS".