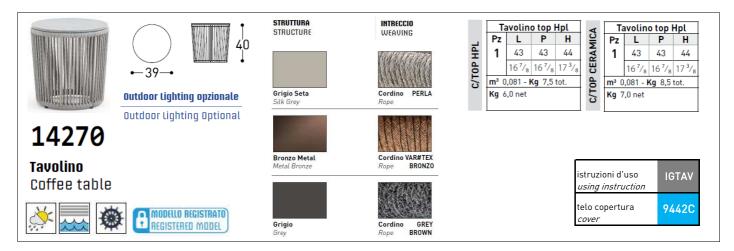

# **TIBIDABO**

Design CALVI BRAMBILLA

Multipurpose basket with powder coated and hand woven aluminium frame. It can become a pouf with a padded seat or a coffee table with a hpl / ceramic top. Optional Outdoor Lighting.

STRUCTURAL COMPONENTS

MULTIPURPOSE BASKET WITH POWDER COATED AND HAND WOVEN ALUMINIUM FRAME. IT CAN BECOME A POUF WITH A PADDED SEAT OR A COFFEE TABLE WITH A HPL / CERAMIC TOP. OPTIONAL OUTDOOR LIGHTING.