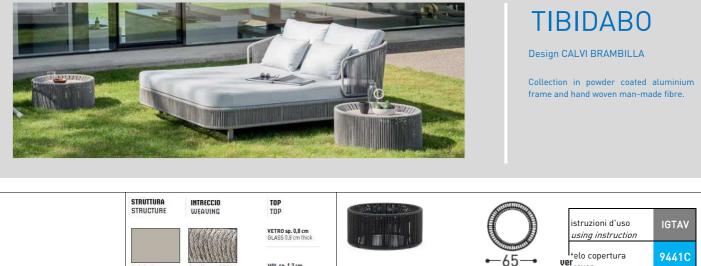

# **TIBIDABO**

Design CALVI BRAMBILLA

Supporting structure in powder coated steel tube with C5M cycle (suitable for use in marine areas). Two-seater seat with powdercoated aluminum frame and hand-woven synthetic fiber rope (PVC), seat and

back cushions stuffed with Dryfeel outdoor foam.Suspended version with a pair of supporting ropes.

STRUCTURAL COMPONENTS

NEST WITH POWDER COATED ALUMINIUM FRAME AND SYNTHETIC FIBER WEAVING. FEET IN POLYPROPYLENE. SEAT: QUICK DRY POLYURETHANE PADDING IN SEVERAL DENSITIES + RESIN POLYESTER FIBER, WITH OUTSIDE TOP MESH IN POLYESTER AND OUTSIDE BOTTOM MESH IN POLYPROPYLENE. REMOVABLE CUSHION COVER. BACK CUSHION: 100% SPIRAL SILICON POLYESTER FIBER PADDING WITH OUTSIDE MESH IN POLYPROPYLENE. REMOVABLE CUSHION COVER