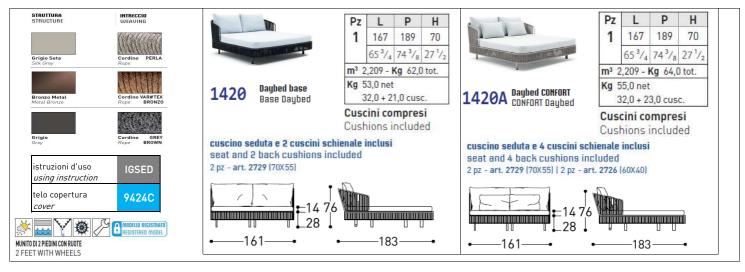

### STRUCTURAL COMPONENTS

DAYBED WITH POWDER COATED ALUMINIUM FRAME AND SYNTHETIC FIBER WEAVING. FEET IN POLYPROPYLENE. SEAT: QUICK DRY POLYURETHANE PADDING IN SEVERAL DENSITIES + RESIN POLYESTER FIBER, WITH OUTSIDE TOP MESH IN POLYESTER AND OUTSIDE BOTTOM MESH IN POLYPROPYLENE. REMOVABLE CUSHION COVER.

BACK CUSHION: 100% SPIRAL SILICON POLYESTER FIBER PADDING WITH OUTSIDE MESH IN POLYPROPYLENE. REMOVABLE CUSHION COVER.