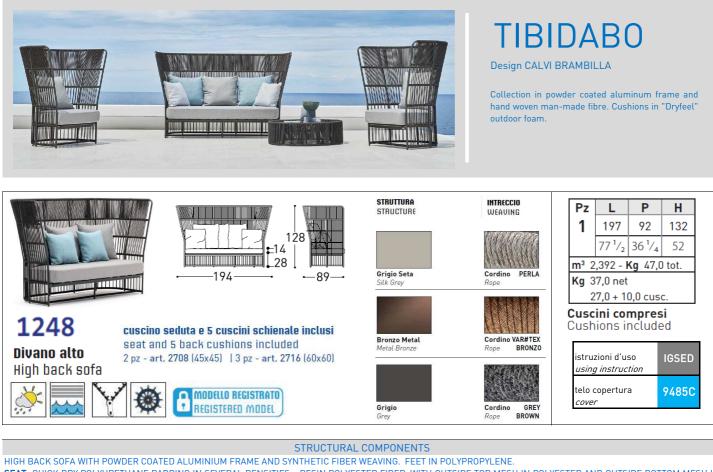

# **TIBIDABO**

Design CALVI BRAMBILLA

Collection in powder coated aluminum frame and hand woven man-made fibre. Cushions in "Dryfeel" outdoor foam.

# STRUCTURAL COMPONENTS

2 SEATER SOFA WITH POWDER COATED ALUMINIUM FRAME AND SYNTHETIC FIBER WEAVING. FEET IN POLYPROPYLENE.

SEAT: QUICK DRY POLYURETHANE PADDING IN SEVERAL DENSITIES + RESIN POLYESTER FIBER, WITH OUTSIDE TOP MESH IN POLYESTER AND OUTSIDE BOTTOM MESH IN POLYPROPYLENE. REMOVABLE CUSHION COVER.

BACK CUSHION: 100% SPIRAL SILICON POLYESTER FIBER PADDING WITH OUTSIDE MESH IN POLYPROPYLENE. REMOVABLE CUSHION COVER.

CHARACTERISTICS OF THE MATERIALS

CHARACTERISTICS OF THE MATERIALS AND FABRICS ARE DESCRIBED IN THE WEBSITE www.varaschin.it FOLDER "MATERIALS" AND YOU CAN DOWNLOAD FROM FOLDER "DOWLOAND-MATERIALS".

SEAT: QUICK DRY POLYURETHANE PADDING IN SEVERAL DENSITIES + RESIN POLYESTER FIBER, WITH OUTSIDE TOP MESH IN POLYESTER AND OUTSIDE BOTTOM MESH IN POLYPROPYLENE. REMOVABLE CUSHION COVER.

BACK CUSHION: 100% SPIRAL SILICON POLYESTER FIBER PADDING WITH OUTSIDE MESH IN POLYPROPYLENE. REMOVABLE CUSHION COVER.