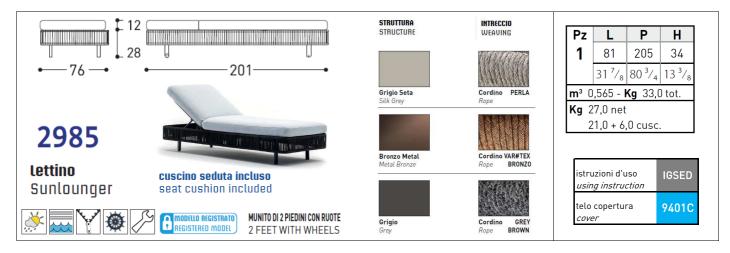

# STRUCTURAL COMPONENTS

SUNLOUNGER WITH POWDER COATED ALUMINIUM FRAME AND SYNTHETIC FIBER WEAVING. FEET IN POLYPROPYLENE. QUICK DRY POLYURETHANE PADDING IN SEVERAL DENSITIES + HEATBOUND POLYESTER FIBER, WITH OUTSIDE TOP MESH IN POLYESTER AND OUTSIDE BOTTOM MESH IN POLYPROPYLENE. REMOVABLE CUSHION COVER.