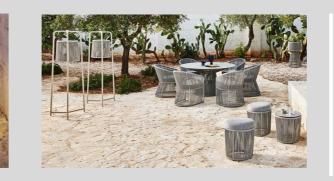

# **TIBIDABO**

Design CALVI BRAMBILLA

Multipurpose basket with powder coated and hand woven aluminium frame. It can become a pouf with a padded seat or a coffee table with a hpl / ceramic top. Optional Outdoor Lighting.

STRUCTURAL COMPONENTS

MULTIPURPOSE BASKET WITH POWDER COATED AND HAND WOVEN ALUMINIUM FRAME. IT CAN BECOME A POUF WITH A PADDED SEAT OR A COFFEE TABLE WITH A HPL / CERAMIC TOP. OPTIONAL OUTDOOR LIGHTING.