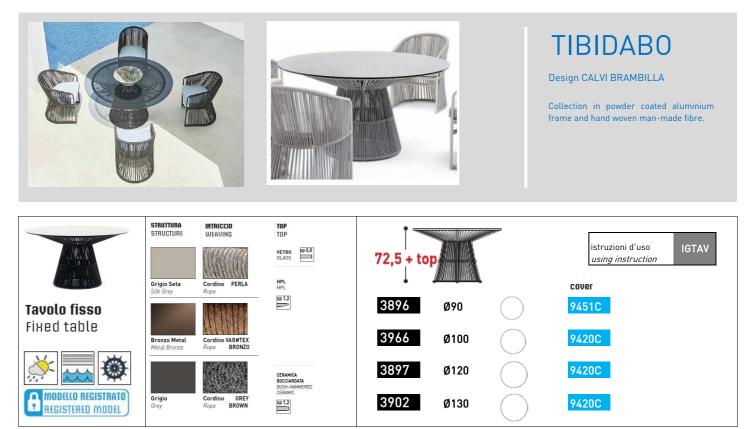

# STRUCTURAL COMPONENTS

TABLE WITH ALUMINIUM FRAME AND SYNTHETIC FIBER WEAVING. FEET IN POLYPROPYLENE. EUROPA GREY GLASS, HPL OR BUSH-HAMMERED CERAMIC TOP.