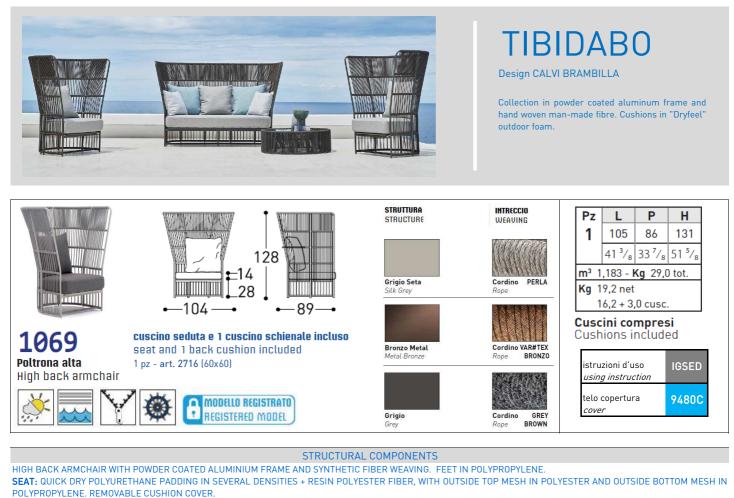

# **TIBIDABO**

Design CALVI BRAMBILLA

Collection in powder coated aluminum frame and hand woven man-made fibre. Cushions in "Dryfeel" outdoor foam.

# STRUCTURAL COMPONENTS

ARMCHAIR WITH POWDER COATED ALUMINIUM FRAME AND SYNTHETIC FIBER WEAVING. FEET IN POLYPROPYLENE. SEAT: QUICK DRY POLYURETHANE PADDING IN SEVERAL DENSITIES + RESIN POLYESTER FIBER, WITH OUTSIDE TOP MESH IN POLYESTER AND OUTSIDE BOTTOM MESH IN POLYPROPYLENE. REMOVABLE CUSHION COVER.

BACK CUSHION: 100% SPIRAL SILICON POLYESTER FIBER PADDING WITH OUTSIDE MESH IN POLYPROPYLENE, REMOVABLE CUSHION COVER.

CHARACTERISTICS OF THE MATERIALS

CHARACTERISTICS OF THE MATERIALS AND FABRICS ARE DESCRIBED IN THE WEBSITE www.varaschin.it FOLDER "MATERIALS" AND YOU CAN DOWNLOAD FROM FOLDER "DOWLOAND-MATERIALS".