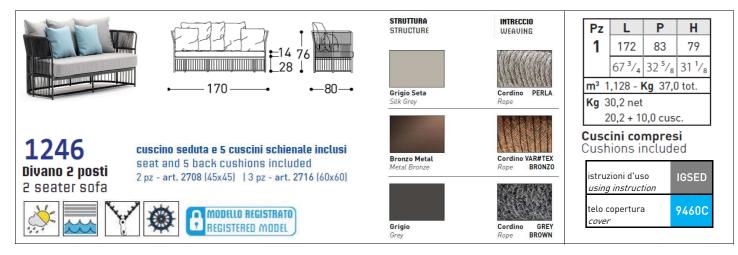

# STRUCTURAL COMPONENTS

2 SEATER SOFA WITH POWDER COATED ALUMINIUM FRAME AND SYNTHETIC FIBER WEAVING. FEET IN POLYPROPYLENE.

SEAT: QUICK DRY POLYURETHANE PADDING IN SEVERAL DENSITIES + RESIN POLYESTER FIBER, WITH OUTSIDE TOP MESH IN POLYESTER AND OUTSIDE BOTTOM MESH IN POLYPROPYLENE. REMOVABLE CUSHION COVER.

BACK CUSHION: 100% SPIRAL SILICON POLYESTER FIBER PADDING WITH OUTSIDE MESH IN POLYPROPYLENE. REMOVABLE CUSHION COVER.

CHARACTERISTICS OF THE MATERIALS

CHARACTERISTICS OF THE MATERIALS AND FABRICS ARE DESCRIBED IN THE WEBSITE www.varaschin.it FOLDER "MATERIALS" AND YOU CAN DOWNLOAD FROM FOLDER "DOWLOAND-MATERIALS".