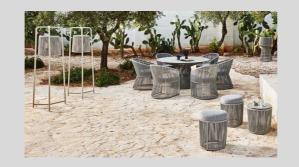

# **TIBIDABO**

Design CALVI BRAMBILLA

Multipurpose basket with powder coated and hand woven aluminium frame. It can become a pouf with a padded seat or a coffee table with a hpl / ceramic top. Optional Outdoor Lighting.

STRUCTURAL COMPONENTS

MULTIPURPOSE BASKET WITH POWDER COATED AND HAND WOVEN ALUMINIUM FRAME. IT CAN BECOME A POUF WITH A PADDED SEAT OR A COFFEE TABLE WITH A HPL / CERAMIC TOP. OPTIONAL OUTDOOR LIGHTING.