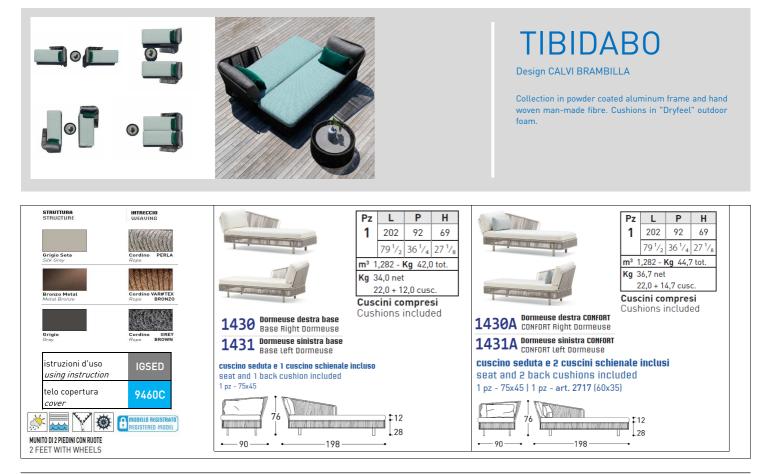

**TIBIDABO** 

Design CALVI BRAMBILLA

Collection in powder coated aluminum frame and hand woven man-made fibre. Cushions in "Dryfeel" outdoor foam.

# STRUCTURAL COMPONENTS

2 SEATER SOFA WITH POWDER COATED ALUMINIUM FRAME AND SYNTHETIC FIBER WEAVING. FEET IN POLYPROPYLENE.

SEAT: QUICK DRY POLYURETHANE PADDING IN SEVERAL DENSITIES + RESIN POLYESTER FIBER, WITH OUTSIDE TOP MESH IN POLYESTER AND OUTSIDE BOTTOM MESH IN POLYPROPYLENE. REMOVABLE CUSHION COVER.

BACK CUSHION: 100% SPIRAL SILICON POLYESTER FIBER PADDING WITH OUTSIDE MESH IN POLYPROPYLENE. REMOVABLE CUSHION COVER.

CHARACTERISTICS OF THE MATERIALS

CHARACTERISTICS OF THE MATERIALS AND FABRICS ARE DESCRIBED IN THE WEBSITE www.varaschin.it FOLDER "MATERIALS" AND YOU CAN DOWNLOAD FROM FOLDER "DOWLOAND-MATERIALS".