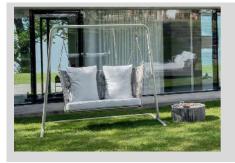

# **TIBIDABO**

Design CALVI BRAMBILLA

Supporting structure in powder coated steel tube with C5M cycle (suitable for use in marine areas). Two-seater seat with powdercoated aluminum frame and hand-woven synthetic fiber rope (PVC), seat and

back cushions stuffed with Dryfeel outdoor foam.Suspended version with a pair of supporting ropes.

STRUCTURAL COMPONENTS

NEST WITH POWDER COATED ALUMINIUM FRAME AND SYNTHETIC FIBER WEAVING. FEET IN POLYPROPYLENE. SEAT: QUICK DRY POLYURETHANE PADDING IN SEVERAL DENSITIES + RESIN POLYESTER FIBER, WITH OUTSIDE TOP MESH IN POLYESTER AND OUTSIDE BOTTOM MESH IN POLYPROPYLENE. REMOVABLE CUSHION COVER. BACK CUSHION: 100% SPIRAL SILICON POLYESTER FIBER PADDING WITH OUTSIDE MESH IN POLYPROPYLENE. REMOVABLE CUSHION COVER