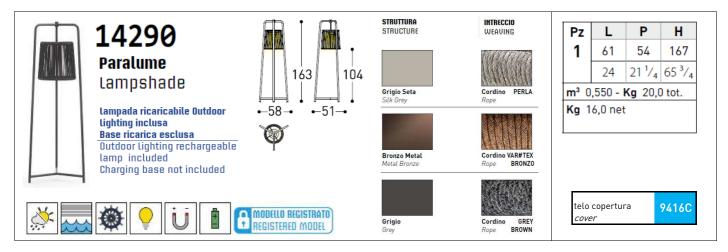

# **TIBIDABO**

Design CALVI BRAMBILLA

Lampshade with powder-coated aluminium structure and handwoven basket. LED lighting via Outdoor Lighting.

# STRUCTURAL COMPONENTS

LAMPSHADE WITH POWDER-COATED ALUMINIUM STRUCTURE AND HANDWOVEN BASKET. LED LIGHTING VIA OUTDOOR LIGHTING.

CHARACTERISTICS OF THE MATERIALS

CHARACTERISTICS OF THE MATERIALS AND FABRICS ARE DESCRIBED IN THE WEBSITE www.varaschin.it FOLDER "MATERIALS" AND YOU CAN DOWNLOAD FROM FOLDER "DOWLOAND-MATERIALS".