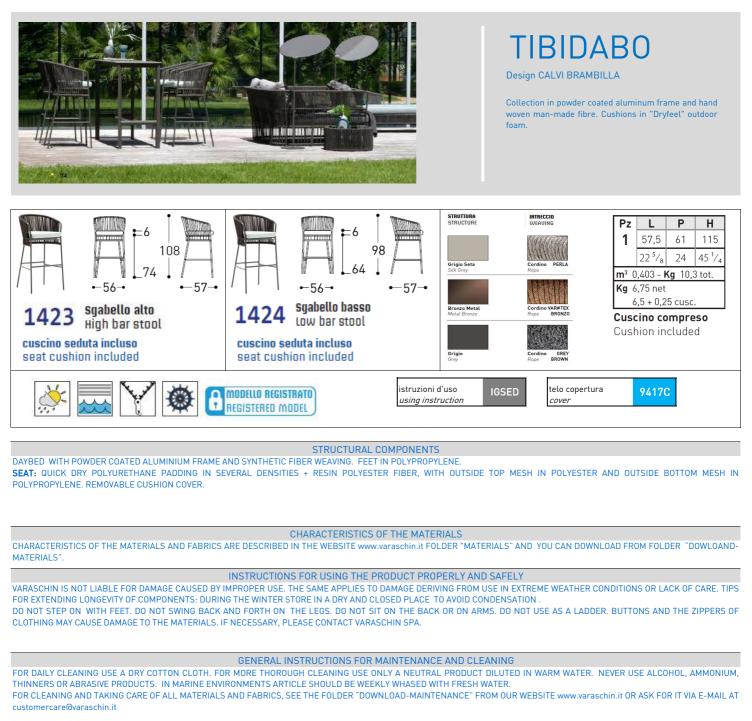

# **TIBIDABO**

Design CALVI BRAMBILLA

Collection in powder coated aluminum frame and hand woven man-made fibre. Cushions in "Dryfeel" outdoor foam.

# STRUCTURAL COMPONENTS

ARMCHAIR WITH POWDER COATED ALUMINIUM FRAME AND SYNTHETIC FIBER WEAVING. FEET IN POLYPROPYLENE. SEAT: QUICK DRY POLYURETHANE PADDING IN SEVERAL DENSITIES + RESIN POLYESTER FIBER, WITH OUTSIDE TOP MESH IN POLYESTER AND OUTSIDE BOTTOM MESH IN POLYPROPYLENE. REMOVABLE CUSHION COVER.

BACK CUSHION: 100% SPIRAL SILICON POLYESTER FIBER PADDING WITH OUTSIDE MESH IN POLYPROPYLENE, REMOVABLE CUSHION COVER.

CHARACTERISTICS OF THE MATERIALS

CHARACTERISTICS OF THE MATERIALS AND FABRICS ARE DESCRIBED IN THE WEBSITE www.varaschin.it FOLDER "MATERIALS" AND YOU CAN DOWNLOAD FROM FOLDER "DOWLOAND-MATERIALS".