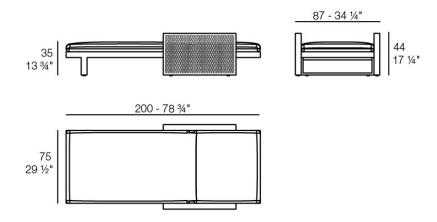

# The factory sun lounger

by Ramón Esteve

Made from aluminum and with a very comfortable padding. Our fabrics are available in a wide range of colours and very pleasant to touch. This collection is suitable for an indoor and an outdoor use.

Weight: 28.18 Kg

THE FACTORY Tumbona
THE FACTORY Sun Lounger

Products / Chairs / The Factory Chair