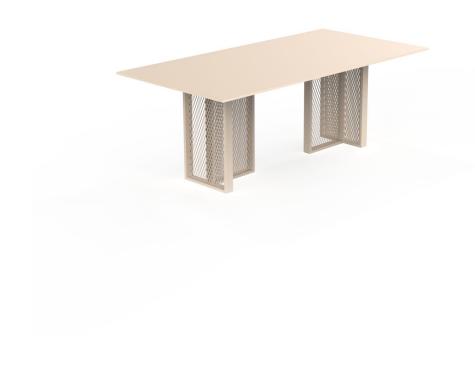

## The factory dining table 200x120

by Ramón Esteve

Weight: 56.8 Kg

Weight: 75 Kg

THE FACTORY Mesa Comedor 200x120 THE FACTORY Dining Table 78 %4"x 47 1/4"

THE FACTORY Mesa Comedor 300x120 THE FACTORY Dining Table 118"x 47 1/4"