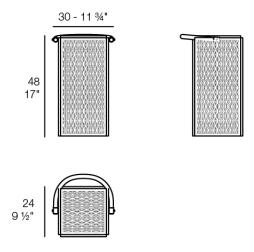

## The factory lamp s

by Ramón Esteve

Designer lamp. The deployed mesh is made from aluminum, and the inner lighting is made out of polyethylene resin manufactured by rotational molding. Suitable for an interior and an outdoor use. Available in various finishes.

Weight: 3.99 Kg

THE FACTORY Lámpara 30 x 24 x 48 THE FACTORY Puff S 1134 x 91/2 x 19"

Products / Low Tables / The Factory Table Sun Lounger