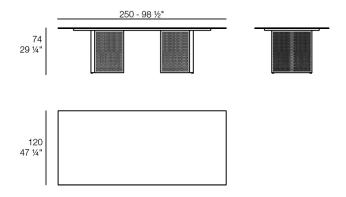

#### Weight: 68 Kg

THE FACTORY Mesa Comedor 250x120 THE FACTORY Dining Table 98 ½"x 47 ½"

Products / Daybed / The Factory Daybed