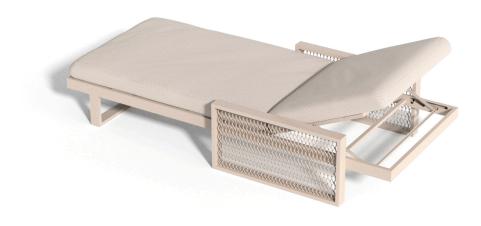

# The factory sun lounger

by Ramón Esteve

Made from aluminum and with a very comfortable padding. Our fabrics are available in a wide range of colours and very pleasant to touch. This collection is suitable for an indoor and an outdoor use.

Weight: 28.18 Kg

THE FACTORY Tumbona
THE FACTORY Sun Lounger

Products / Chairs / The Factory Chair