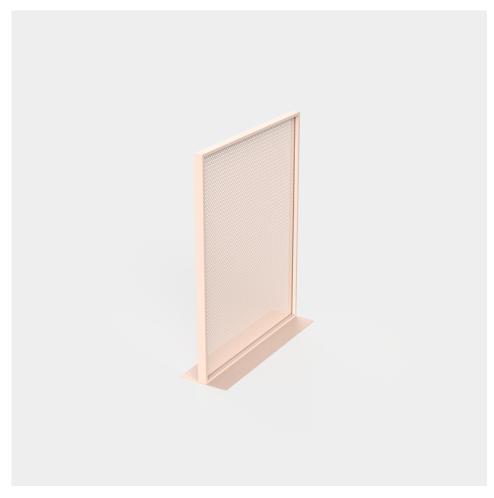

## The factory area divider 120x150

by Ramón Esteve

Space divider made with an aluminum profile and deployed mesh, all materials and components are resistant to extreme weather conditions. Available in different finishes.

Weight: 30.06 Kg

THE FACTORY Separador de Ambientes 120x150 THE FACTORY Room Divider 47 1/4"x 59 1/4"

Products / Lamps / The Factory Lamp S