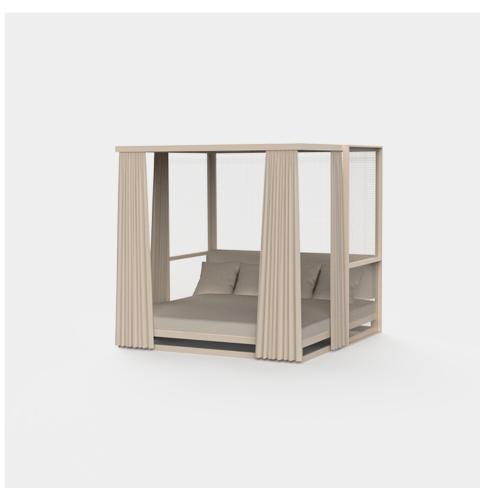

## The factory daybed

by Ramón Esteve

Weight: 144 Kg

THE FACTORY Daybed THE FACTORY Daybed