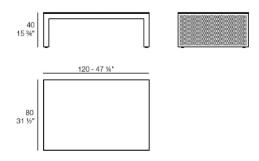

Weight: 5.74 Kg

THE FACTORY Mesa Tumbona
THE FACTORY Table Sun Lounger

Weight: 11.26 Kg

THE FACTORY Mesa Baja 120x80 THE FACTORY Low Table 471/4x 311/2