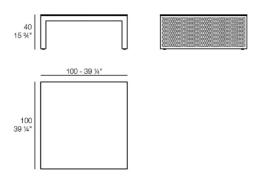

#### Weight: 8.76 Kg

THE FACTORY Mesa Baja 100x100 THE FACTORY Low Table 39 ¼"x 39 ¼"

Products / / The Factory Dining Table 200x120