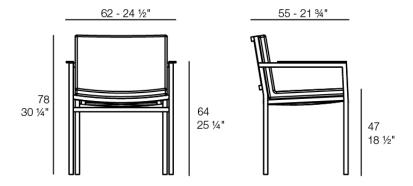

## The factory chair

#### by Ramón Esteve

Weight: 7.47 Kg

THE FACTORY Silla
THE FACTORY Chair

Products / Objects / The Factory Area Divider 120x150