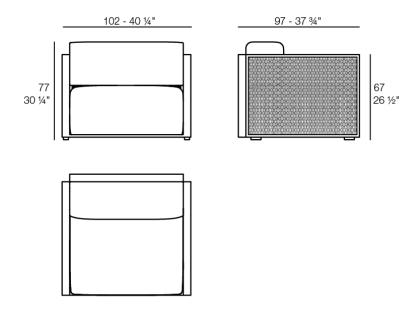

### THE FACTORY COLLECTION

The factory lounge chair

Made from aluminum and with a very comfortable padding. Our fabrics are available in a wide range of colours and very pleasant to touch. This collection is suitable for an indoor and an outdoor use.

Weight: 36.72 Kg

THE FACTORY Butaca
THE FACTORY Armchair

Products / Sun Loungers / The Factory Sun Lounger