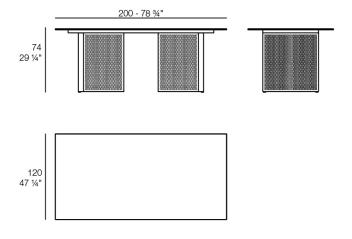

## The factory dining table 200x120

by Ramón Esteve

Weight: 56.8 Kg

Weight: 75 Kg

THE FACTORY Mesa Comedor 200x120 THE FACTORY Dining Table 78 %4"x 47 1/4"

THE FACTORY Mesa Comedor 300x120 THE FACTORY Dining Table 118"x 47 1/4"