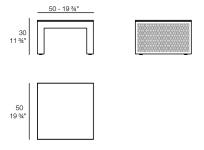

## The factory table sun lounger

by Ramón Esteve

Composing of an aluminum profile and deployed mesh, all materials and components are resistant to extreme weather conditions. Available in different finishes.

Weight: 5.74 Kg

THE FACTORY Mesa Tumbona
THE FACTORY Table Sun Lounger

Weight: 11.26 Kg

THE FACTORY Mesa Baja 120x80 THE FACTORY Low Table 471/4x 311/2

#### Weight: 8.76 Kg

THE FACTORY Mesa Baja 100x100 THE FACTORY Low Table 39 ¼"x 39 ¼"

Products / / The Factory Dining Table 200x120