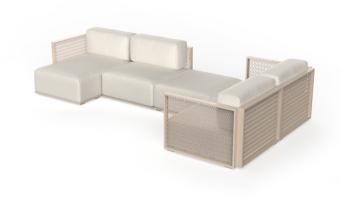

## The factory sofa modular

by Ramón Esteve

SKU:VOMOOM-701-THE FACTORY

Made from aluminum and with a very comfortable padding. Our fabrics are available in a wide range of colours and very pleasant to touch. This collection is suitable for an indoor and an outdoor use.

### **Modules**

THE FACTORY Sofá Módulo Central THE FACTORY Sectional Sofa Central

THE FACTORY Sofá Módulo Chaiselongue Derecho THE FACTORY Sectional Sofa Right Chaiselongue

THE FACTORY Sofá Módulo Chaiselongue Izquierdo THE FACTORY Sectional Sofa Left Chaiselongue