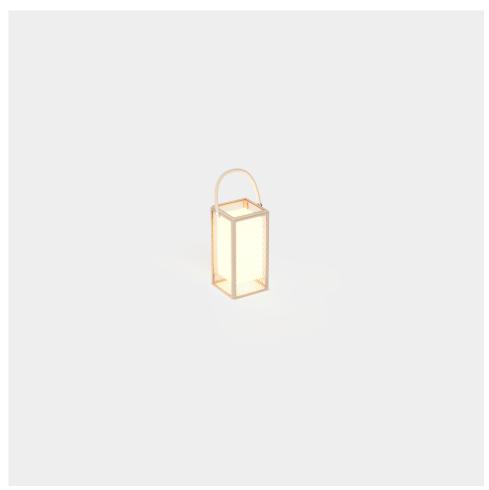

## The factory lamp s

by Ramón Esteve

Designer lamp. The deployed mesh is made from aluminum, and the inner lighting is made out of polyethylene resin manufactured by rotational molding. Suitable for an interior and an outdoor use. Available in various finishes.

Weight: 3.99 Kg

THE FACTORY Lámpara 30 x 24 x 48 THE FACTORY Puff S 1134 x 91/2 x 19"

Products / Low Tables / The Factory Table Sun Lounger