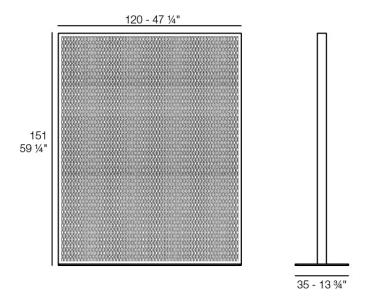

## The factory area divider 120x150

by Ramón Esteve

Space divider made with an aluminum profile and deployed mesh, all materials and components are resistant to extreme weather conditions. Available in different finishes.

Weight: 30.06 Kg

THE FACTORY Separador de Ambientes 120x150 THE FACTORY Room Divider 47 1/4"x 59 1/4"

Products / Lamps / The Factory Lamp S