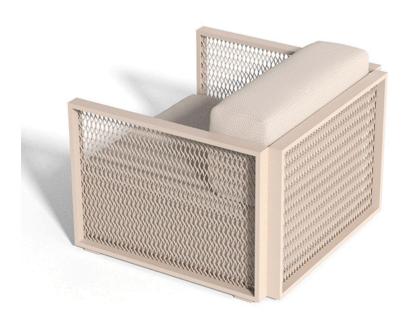

### THE FACTORY COLLECTION

The factory lounge chair

Made from aluminum and with a very comfortable padding. Our fabrics are available in a wide range of colours and very pleasant to touch. This collection is suitable for an indoor and an outdoor use.

Weight: 36.72 Kg

THE FACTORY Butaca
THE FACTORY Armchair

Products / Sun Loungers / The Factory Sun Lounger