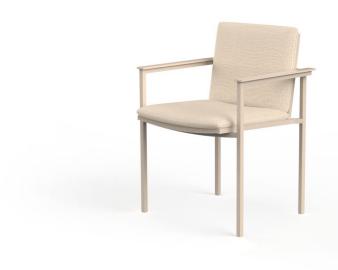

## The factory chair

#### by Ramón Esteve

Weight: 7.47 Kg

THE FACTORY Silla
THE FACTORY Chair

Products / Objects / The Factory Area Divider 120x150