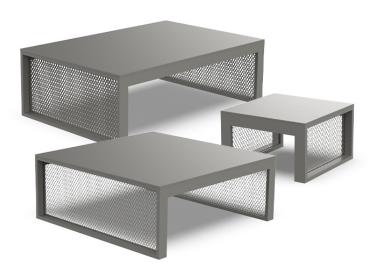

## The factory table sun lounger

by Ramón Esteve

Composing of an aluminum profile and deployed mesh, all materials and components are resistant to extreme weather conditions. Available in different finishes.

Weight: 5.74 Kg

THE FACTORY Mesa Tumbona
THE FACTORY Table Sun Lounger

Weight: 11.26 Kg

THE FACTORY Mesa Baja 120x80 THE FACTORY Low Table 471/4x 311/2

#### Weight: 8.76 Kg

THE FACTORY Mesa Baja 100x100 THE FACTORY Low Table 39 ¼"x 39 ¼"

Products / / The Factory Dining Table 200x120