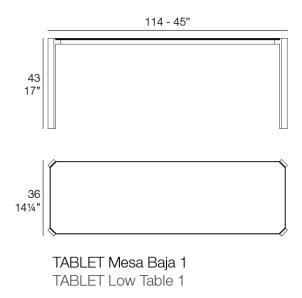

# Tablet table 105x35x42cm

Item suitable for indoor and outdoor use.

Weight: 14.77 Kg

Products / Low Tables / Tablet Table 105x70x40cm