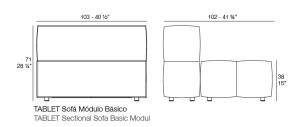

## **Modules**

TABLET Sofá Módulo Brazo Izquierdo TABLET Sectional Sofa Left Arm

TABLET Sofá Módulo Brazo Derecho TABLET Sectional Sofa Right Arm

### **Combinations**

- 4 x 54214 Sofá Módulo Central Sectional Sofa Armless
  2 x 54226 Sofá Módulo Central Chaiselongue Sectional Sofa Armless Chaiselongue
  2 x 54224 Sofá Módulo Brazo Izquierdo Sectional Sofa Left Arm
  2 x 54225 Sofá Módulo Brazo Derecho Sectional Sofa Right Arm
  1 x 54219 Mesa Baja 1 Coffee Table 1
  1 x 54220 Mesa Baja 2 Coffee Table 2

- 5 x 54214 Sofá Módulo Central-Sectional Sofa Armless
  2 x 54226 Sofá Módulo Central Chaiselongue Sectional Sofa Armless Chaiselongue
  2 x 54224 Sofá Módulo Brazo Izquierdo Sectional Sofa Left Arm
  2 x 54225 Sofá Módulo Brazo Derecho Sectional Sofa Right Arm

- 4 x 54214 Sofá Módulo Central Sectional Sofa Armless
  2 x 54226 Sofá Módulo Central Chaiselongue Sectional Sofa Armless Chaiselongue
  2 x 54224 Sofá Módulo Brazo Izquierdo Sectional Sofa Left Arm
  2 x 54225 Sofá Módulo Brazo Derecho Sectional Sofa Right Arm
  1 x 54219 Mesa Baja 1 Coffee Table 1
  1 x 54220 Mesa Baja 2 Coffee Table 2