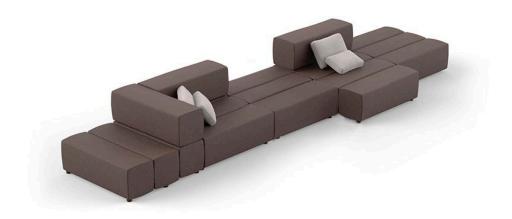

#### Tablet sofa modular

The outdoor sofa Tablet collection, links new technologies and flexibility to the versatility of a sectional composition, creating a program based on the duality, identity and integration. Its character blends with the space and adapts itself to it.

Modular type sofa, made from flexible polyurethane foam. Completely upholstered, with fabrics that are designed exclusively for outdoor use, but that still maintain the warmth and comfort of a fabric for indoor use.

These fabrics are available in a wide range of colours, which offer the possibility of creating completely unique ,particular and comfortable spaces. This collection is suitable in and outdoors.

### **Combinations**

- 4 x 54214 Sofá Módulo Central Sectional Sofa Armless
  2 x 54226 Sofá Módulo Central Chaiselongue Sectional Sofa Armless Chaiselongue
  2 x 54224 Sofá Módulo Brazo Izquierdo Sectional Sofa Left Arm
  2 x 54225 Sofá Módulo Brazo Derecho Sectional Sofa Right Arm
  1 x 54219 Mesa Baja 1 Coffee Table 1
  1 x 54220 Mesa Baja 2 Coffee Table 2

- 1 x 54214 Sofá Módulo Central Sectional Sofa Armiess 1 x 54226 Sofá Módulo Central Chaiselongue Sectional Sofa Armiess Chaiselongue 1 x 54224 Sofá Módulo Brazo Izquierdo Sectional Sofa Left Arm 1 x 54213 Puff L- Ottoman L

- 5 x 54214 Sofá Módulo Central-Sectional Sofa Armless
  2 x 54226 Sofá Módulo Central Chaiselongue Sectional Sofa Armless Chaiselongue
  2 x 54224 Sofá Módulo Brazo Izquierdo Sectional Sofa Left Arm
  2 x 54225 Sofá Módulo Brazo Derecho Sectional Sofa Right Arm

- 2 x 54223 Sola Modulo Brazo Defecho 2 x 54213 Puff L-Ottoman L 1 x 54219 Mesa Baja 1-Coffee Table 1 1 x 54220 Mesa Baja 2-Coffee Table 2 1 x 54221 Mesa Baja 3-Coffee Table 3

Products / Lounge Chairs / Tablet Lounge Chair