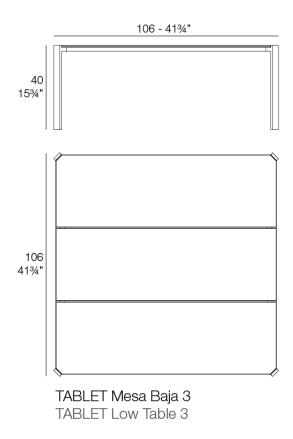

# Tablet table 105x35x42cm

Item suitable for indoor and outdoor use.

Weight: 14.77 Kg

Products / Low Tables / Tablet Table 105x70x40cm

# Tablet table 105x70x40cm

Item suitable for indoor and outdoor use.

Weight: 21.5 Kg

Products / Low Tables / Tablet Mesa 105x105x40cm

# Tablet mesa 105x105x40cm

Item suitable for indoor and outdoor use.

Weight: 28.51 Kg