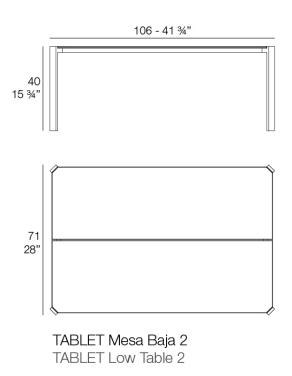

# Tablet table 105x70x40cm

Item suitable for indoor and outdoor use.

Weight: 21.5 Kg

Products / Low Tables / Tablet Mesa 105x105x40cm