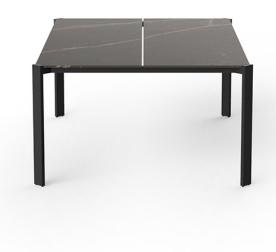

# Tablet table 105x70x40cm

Item suitable for indoor and outdoor use.

Weight: 21.5 Kg

Products / Low Tables / Tablet Mesa 105x105x40cm

# Tablet mesa 105x105x40cm

Item suitable for indoor and outdoor use.

Weight: 28.51 Kg