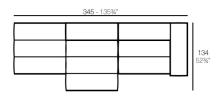

- 1 x 54214 Sofá Módulo Central Sectional Sofa Armiess 1 x 54226 Sofá Módulo Central Chaiselongue Sectional Sofa Armiess Chaiselongue 1 x 54224 Sofá Módulo Brazo Izquierdo Sectional Sofa Left Arm 1 x 54213 Puff L- Ottoman L

### **Combinations**

1 x 54214 Sofá Módulo Central - Sectional Sofa Armless 1 x 54226 Sofá Módulo Central Chaiselongue - Sectional Sofa Armless Chaiselongue 1 x 54224 Sofá Módulo Brazo Izquierdo - Sectional Sofa Left Arm 1 x 54213 Puff L - Ottoman L