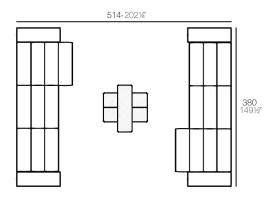

### **Combinations**

- 4 x 54214 Sofá Módulo Central Sectional Sofa Armless
  2 x 54226 Sofá Módulo Central Chaiselongue Sectional Sofa Armless Chaiselongue
  2 x 54224 Sofá Módulo Brazo Izquierdo Sectional Sofa Left Arm
  2 x 54225 Sofá Módulo Brazo Derecho Sectional Sofa Right Arm
  1 x 54219 Mesa Baja 1 Coffee Table 1
  1 x 54220 Mesa Baja 2 Coffee Table 2

- 5 x 54214 Sofá Módulo Central-Sectional Sofa Armless
  2 x 54226 Sofá Módulo Central Chaiselongue Sectional Sofa Armless Chaiselongue
  2 x 54224 Sofá Módulo Brazo Izquierdo Sectional Sofa Left Arm
  2 x 54225 Sofá Módulo Brazo Derecho Sectional Sofa Right Arm

- 4 x 54214 Sofá Módulo Central Sectional Sofa Armless
  2 x 54226 Sofá Módulo Central Chaiselongue Sectional Sofa Armless Chaiselongue
  2 x 54224 Sofá Módulo Brazo Izquierdo Sectional Sofa Left Arm
  2 x 54225 Sofá Módulo Brazo Derecho Sectional Sofa Right Arm
  1 x 54219 Mesa Baja 1 Coffee Table 1
  1 x 54220 Mesa Baja 2 Coffee Table 2