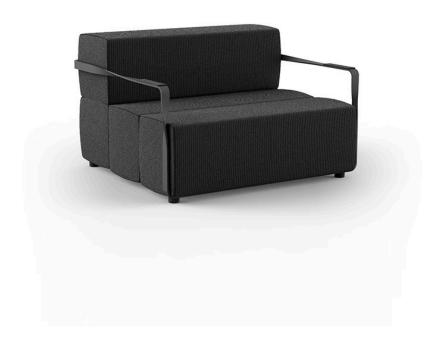

# Tablet lounge chair

The outdoor sofa Tablet collection, links new technologies and flexibility to the versatility of a sectional composition, creating a program based on the duality, identity and integration. Its character blends with the space and adapts itself to it.

Furniture made of flexible polyurethane injected cold. This material possesses a high resilience and durability.

The flexible polyurethane foam has an open cellular structure, it is a very elastic material. It hinders the growth of fungi and bacteria.

Weight: 42.76 Kg

Products / Low Tables / Tablet Table 105x35x42cm