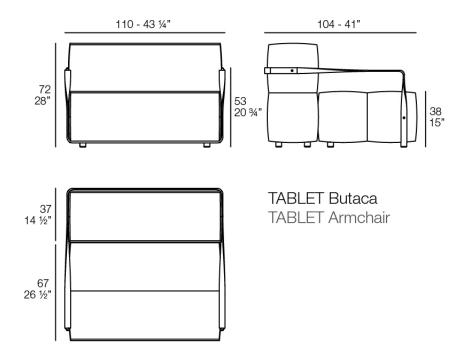

# Tablet lounge chair

The outdoor sofa Tablet collection, links new technologies and flexibility to the versatility of a sectional composition, creating a program based on the duality, identity and integration. Its character blends with the space and adapts itself to it.

Furniture made of flexible polyurethane injected cold. This material possesses a high resilience and durability.

The flexible polyurethane foam has an open cellular structure, it is a very elastic material. It hinders the growth of fungi and bacteria.

Weight: 42.76 Kg

Products / Low Tables / Tablet Table 105x35x42cm