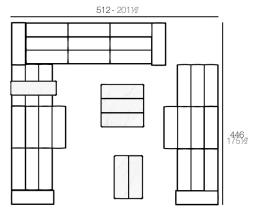

### **Combinations**

- 4 x 54214 Sofá Módulo Central Sectional Sofa Armless
  2 x 54226 Sofá Módulo Central Chaiselongue Sectional Sofa Armless Chaiselongue
  2 x 54224 Sofá Módulo Brazo Izquierdo Sectional Sofa Left Arm
  2 x 54225 Sofá Módulo Brazo Derecho Sectional Sofa Right Arm
  1 x 54219 Mesa Baja 1 Coffee Table 1
  1 x 54220 Mesa Baja 2 Coffee Table 2

- 1 x 54214 Sofá Módulo Central Sectional Sofa Armiess 1 x 54226 Sofá Módulo Central Chaiselongue Sectional Sofa Armiess Chaiselongue 1 x 54224 Sofá Módulo Brazo Izquierdo Sectional Sofa Left Arm 1 x 54213 Puff L- Ottoman L

- 5 x 54214 Sofá Módulo Central-Sectional Sofa Armless
  2 x 54226 Sofá Módulo Central Chaiselongue Sectional Sofa Armless Chaiselongue
  2 x 54224 Sofá Módulo Brazo Izquierdo Sectional Sofa Left Arm
  2 x 54225 Sofá Módulo Brazo Derecho Sectional Sofa Right Arm

- 2 x 54223 Sola Modulo Brazo Defecho 2 x 54213 Puff L-Ottoman L 1 x 54219 Mesa Baja 1-Coffee Table 1 1 x 54220 Mesa Baja 2-Coffee Table 2 1 x 54221 Mesa Baja 3-Coffee Table 3

Products / Lounge Chairs / Tablet Lounge Chair