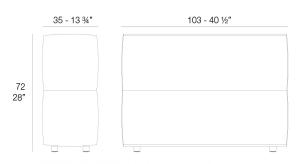

## **Modules**

TABLET Sofá Módulo Brazo Izquierdo TABLET Sectional Sofa Left Arm

TABLET Sofá Módulo Brazo Derecho TABLET Sectional Sofa Right Arm