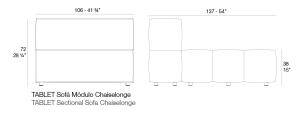

#### Tablet sofa modular

The outdoor sofa Tablet collection, links new technologies and flexibility to the versatility of a sectional composition, creating a program based on the duality, identity and integration. Its character blends with the space and adapts itself to it.

Modular type sofa, made from flexible polyurethane foam. Completely upholstered, with fabrics that are designed exclusively for outdoor use, but that still maintain the warmth and comfort of a fabric for indoor use.