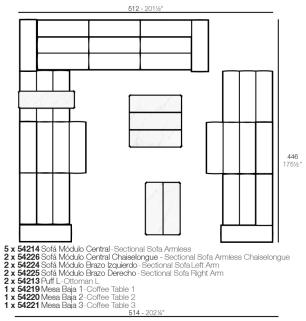

- 5 x 54214 Sofá Módulo Central-Sectional Sofa Armless
  2 x 54226 Sofá Módulo Central Chaiselongue Sectional Sofa Armless Chaiselongue
  2 x 54224 Sofá Módulo Brazo Izquierdo Sectional Sofa Left Arm
  2 x 54225 Sofá Módulo Brazo Derecho Sectional Sofa Right Arm

- 2 x 54223 Sola Modulo Brazo Defecho 2 x 54213 Puff L-Ottoman L 1 x 54219 Mesa Baja 1-Coffee Table 1 1 x 54220 Mesa Baja 2-Coffee Table 2 1 x 54221 Mesa Baja 3-Coffee Table 3

Products / Lounge Chairs / Tablet Lounge Chair