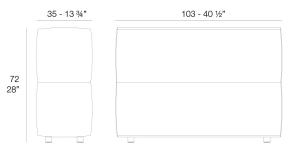

## **Modules**

TABLET Sofá Módulo Brazo Izquierdo TABLET Sectional Sofa Left Arm

TABLET Sofá Módulo Brazo Derecho TABLET Sectional Sofa Right Arm