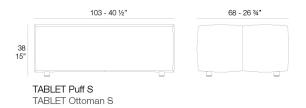

- 1 x 54214 Sofá Módulo Central Sectional Sofa Armiess 1 x 54226 Sofá Módulo Central Chaiselongue Sectional Sofa Armiess Chaiselongue 1 x 54224 Sofá Módulo Brazo Izquierdo Sectional Sofa Left Arm 1 x 54213 Puff L- Ottoman L

- 2 x 54223 Sola Modulo Brazo Defecho 2 x 54213 Puff L-Ottoman L 1 x 54219 Mesa Baja 1-Coffee Table 1 1 x 54220 Mesa Baja 2-Coffee Table 2 1 x 54221 Mesa Baja 3-Coffee Table 3

Products / Lounge Chairs / Tablet Lounge Chair

### **Combinations**

1 x 54214 Sofá Módulo Central - Sectional Sofa Armless 1 x 54226 Sofá Módulo Central Chaiselongue - Sectional Sofa Armless Chaiselongue 1 x 54224 Sofá Módulo Brazo Izquierdo - Sectional Sofa Left Arm 1 x 54213 Puff L - Ottoman L