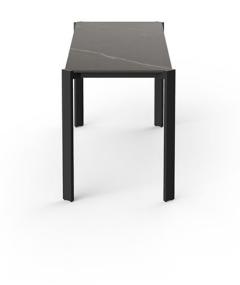

# Tablet table 105x35x42cm

Item suitable for indoor and outdoor use.

Weight: 14.77 Kg

Products / Low Tables / Tablet Table 105x70x40cm

# Tablet table 105x70x40cm

Item suitable for indoor and outdoor use.

Weight: 21.5 Kg

Products / Low Tables / Tablet Mesa 105x105x40cm

# Tablet mesa 105x105x40cm

Item suitable for indoor and outdoor use.

Weight: 28.51 Kg