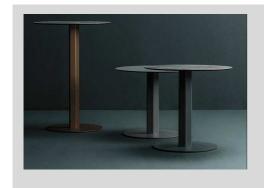

The information given above refers to the latest data published in the price list. The company reserves the right to alter the models without notice.

design LO SCALZO MOSCHERI

Base tavolo con disco a terra in acciaio e stelo romboidale in alluminio; piastra sottotop sempre in acciaio. Ciclo protettivo in cataforesi e finitura a polveri.

# STRUCTURAL COMPONENTS

TABLE BASE WITH GROUND DISC IN STEEL AND RHOMBOIDAL STEM IN ALUMINUM; UNDERMOUNT PLATE ALWAYS IN STEEL. PROTECTIVE CYCLE IN CATAPHORESIS AND POWDER FINISHING.