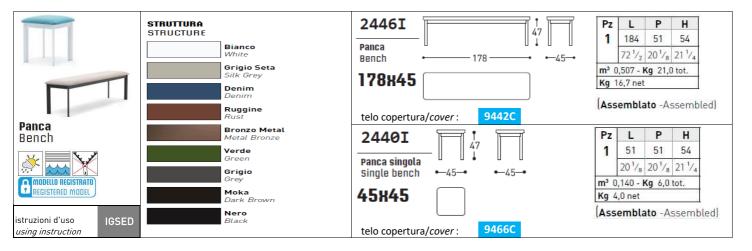

#### STRUCTURAL COMPONENTS

BENCHES WITH ALUMINUM STRUCTURE, POWDER COATED,

CUSHION: QUICK DRY POLYURETHANE PADDING + OKUME' WOOD FRAME. NOT REMOVABLE.

#### STRUCTURAL COMPONENTS

COLLECTION OF TABLES AND BENCHES WITH ALUMINUM STRUCTURE, POWDER COATED, HPL OR CERAMIC TOP.PADDED BENCH IS ALSO AVAILABLE OR WITH TEAK SEAT FROM CERTIFIED PLANTATION. (ONLY 178X45).