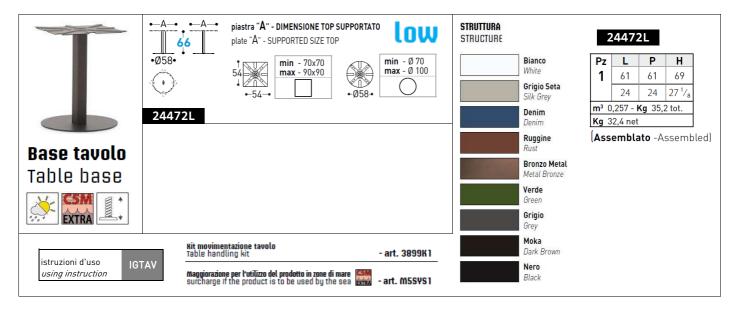

The information given above refers to the latest data published in the price list. The company reserves the right to alter the models without notice.

design LO SCALZO MOSCHERI

Base tavolo con disco a terra in acciaio e stelo romboidale in alluminio; piastra sottotop sempre in acciaio. Ciclo protettivo in cataforesi e finitura a polveri.

# STRUCTURAL COMPONENTS

TABLE BASE WITH GROUND DISC IN STEEL AND RHOMBOIDAL STEM IN ALUMINUM; UNDERMOUNT PLATE ALWAYS IN STEEL. PROTECTIVE CYCLE IN CATAPHORESIS AND POWDER FINISHING.