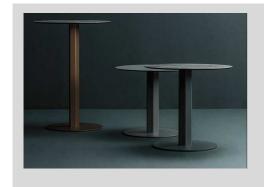

The information given above refers to the latest data published in the price list. The company reserves the right to alter the models without notice.

design LO SCALZO MOSCHERI

Base tavolo con disco a terra in acciaio e stelo romboidale in alluminio; piastra sottotop sempre in acciaio. Ciclo protettivo in cataforesi e finitura a polveri.

# STRUCTURAL COMPONENTS

TABLE BASE WITH GROUND DISC IN STEEL AND RHOMBOIDAL STEM IN ALUMINUM; UNDERMOUNT PLATE ALWAYS IN STEEL. PROTECTIVE CYCLE IN CATAPHORESIS AND POWDER FINISHING.