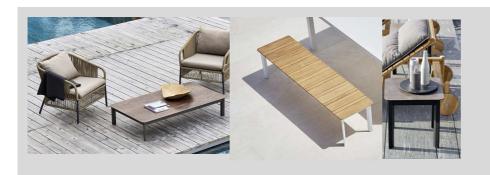

design LO SCALZO MOSCHERI

Collection of tables and benches with aluminum structure, powder coated, Hpl or ceramic top.Padded bench is also available or with teak seat from certified plantation. (only 178x45).

#### design LO SCALZO MOSCHERI

Collection of tables and benches with aluminum structure, powder coated, Hpl or ceramic top.Padded bench is also available or with teak seat from certified plantation. (only 178x45).