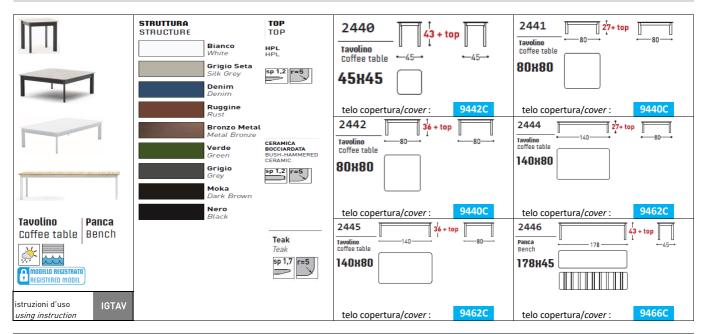

#### STRUCTURAL COMPONENTS

COLLECTION OF TABLES AND BENCHES WITH ALUMINUM STRUCTURE, POWDER COATED, HPL OR CERAMIC TOP.PADDED BENCH IS ALSO AVAILABLE OR WITH TEAK SEAT FROM CERTIFIED PLANTATION. (ONLY 178X45).