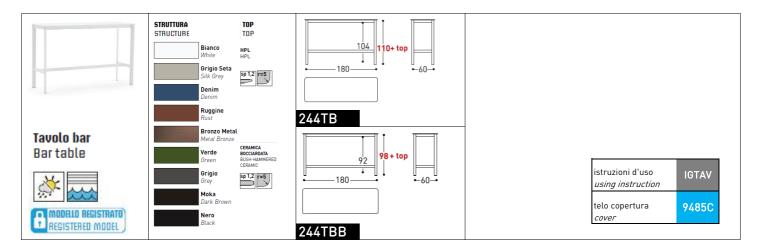

The information given above refers to the latest data published in the price list. The company reserves the right to alter the models without notice.

design LO SCALZO MOSCHERI

Bar table with powder coated aluminum structure and top in HPL or ceramic.

# STRUCTURAL COMPONENTS

BAR TABLE WITH POWDER COATED ALUMINUM STRUCTURE AND TOP IN HPL OR CERAMIC.