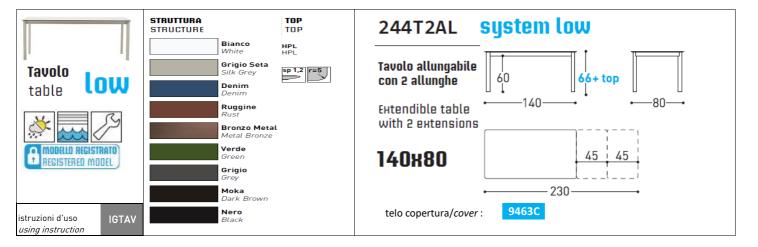

The information given above refers to the latest data published in the price list. The company reserves the right to alter the models without notice

design LO SCALZO MOSCHERI

Fixed and extending tables with powder coated aluminum structure and top in HPL or ceramic (only for fixed tables).

# STRUCTURAL COMPONENTS

FIXED TABLES WITH POWDER COATED ALUMINUM STRUCTURE AND SQUARE, ROUND, RECTANGULAR OR ELLIPTIC TOPS, AVAILABLE IN HPL OR CERAMIC.