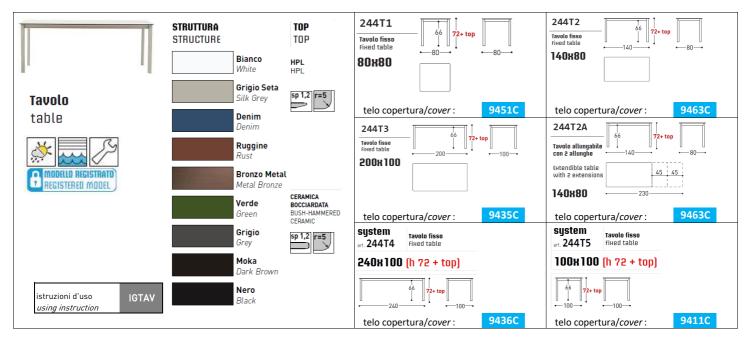

# STRUCTURAL COMPONENTS

FIXED TABLES WITH POWDER COATED ALUMINUM STRUCTURE AND SQUARE, ROUND, RECTANGULAR OR ELLIPTIC TOPS, AVAILABLE IN HPL OR CERAMIC.