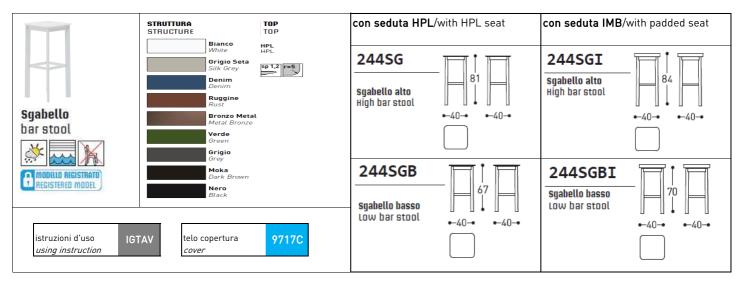

#### STRUCTURAL COMPONENTS

POWDER COATED ALUMINUM FRAME STOOL AND HPL TOP. AVAILABLE IN OUTDOOR UPHOLSTERY VERSION. QUICK DRY POLYURETHANE PADDING + OKUME' WOOD FRAME. NOT REMOVABLE.