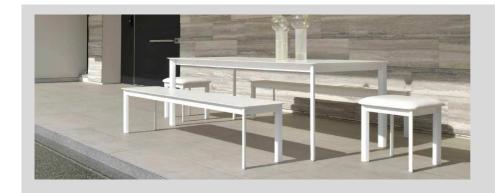

design LO SCALZO MOSCHERI

Collection of tables and benches with aluminum structure, powder coated, Hpl or ceramic top.Padded bench is also available or with teak seat from certified plantation. (only 178x45).

#### design LO SCALZO MOSCHERI

Collection of tables and benches with aluminum structure, powder coated, Hpl or ceramic top.Padded bench is also available or with teak seat from certified plantation. (only 178x45).

#### STRUCTURAL COMPONENTS

COLLECTION OF TABLES AND BENCHES WITH ALUMINUM STRUCTURE, POWDER COATED, HPL OR CERAMIC TOP.PADDED BENCH IS ALSO AVAILABLE OR WITH TEAK SEAT FROM CERTIFIED PLANTATION. (ONLY 178X45).