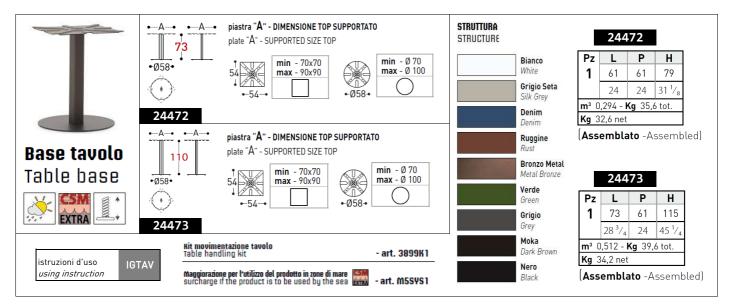

# STRUCTURAL COMPONENTS

TABLE BASE WITH GROUND DISC IN STEEL AND RHOMBOIDAL STEM IN ALUMINUM; UNDERMOUNT PLATE ALWAYS IN STEEL. PROTECTIVE CYCLE IN CATAPHORESIS AND POWDER FINISHING.