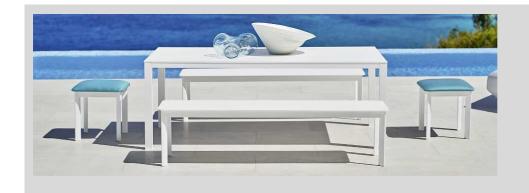

design LO SCALZO MOSCHERI

Collection of tables and benches with aluminum structure, powder coated, Hpl or ceramic top.Padded bench is also available or with teak seat from certified plantation. (only 178x45).

#### design LO SCALZO MOSCHERI

Collection of tables and benches with aluminum structure, powder coated, Hpl or ceramic top.Padded bench is also available or with teak seat from certified plantation. (only 178x45).