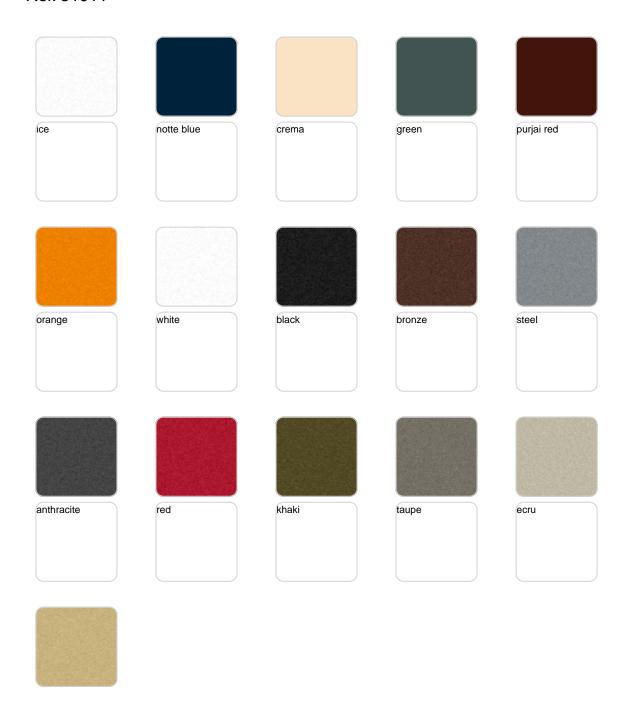

# **Finishes**

# finishes

#### BASIC Ref. 51011







## Matt Polyethylene

### LACQUERED Ref. 51011F







Lacquered Polyethylene

# lighting

WHITE LED Ref. 51011W



White internally lit unit with LED technology. Available only in matte ice white finish.

RGBW LED Ref. 51011L



Unit with internal lighting with RGBW LED technology and remote control unit for switching colors. Available only in matte ice white finish. Remote control included.



RGBW LED DMX Ref. 51011D



Unit with internal lighting with RGBW LED technology and remote control unit for switching colors. Also controlLED by DMX-1024 (wireless), enabling communication between one or more products simultaneously via the DMX transmitter (not included). There are two options to choose from: Professional XLR DMX and Home WIFI DMX. (Remote control included). Optional battery