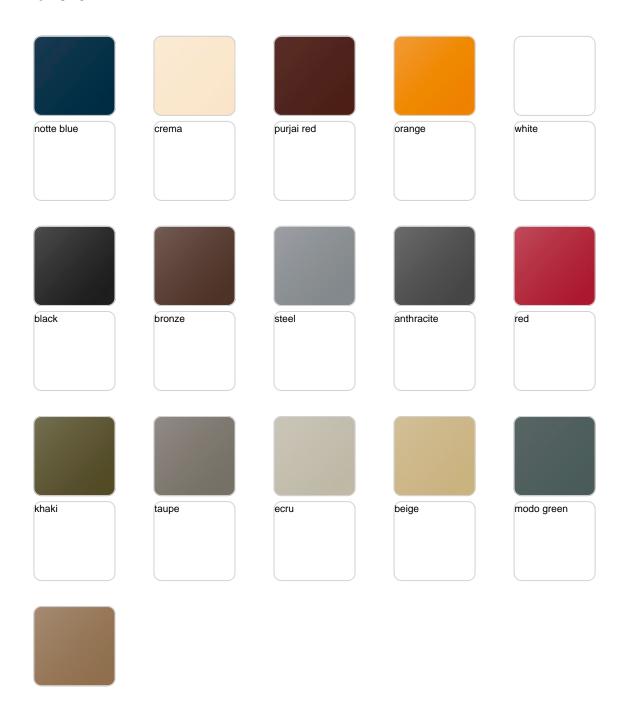

# **Finishes**

# finishes

#### BASIC Ref. 51011







## Matt Polyethylene

### LACQUERED Ref. 51011F







Lacquered Polyethylene

# lighting

WHITE LED Ref. 51011W



White internally lit unit with LED technology. Available only in matte ice white finish.

RGBW LED Ref. 51011L



Unit with internal lighting with RGBW LED technology and remote control unit for switching colors. Available only in matte ice white finish. Remote control included.



RGBW LED DMX Ref. 51011D



Unit with internal lighting with RGBW LED technology and remote control unit for switching colors. Also controlLED by DMX-1024 (wireless), enabling communication between one or more products simultaneously via the DMX transmitter (not included). There are two options to choose from: Professional XLR DMX and Home WIFI DMX. (Remote control included). Optional battery

RGBW LED BATTERY Ref. 51011Y



Unit with internal li