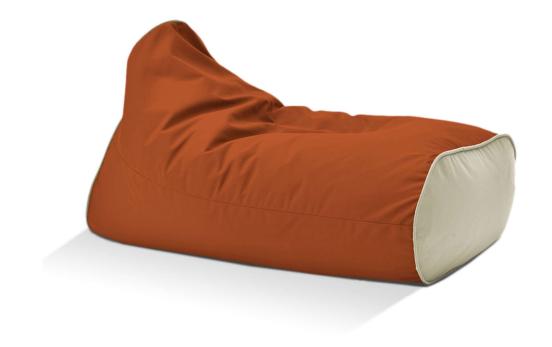

## **Sunset Lounge Chair**

SKU:POMOIA-402-Sunset Bean Bag

Product type: Outdoor lounge chair

35.4" W x 47.25" D x 35.4" H - 11.8" SH

Bean bag lounger is not compatible with the standard ones for you who want to give another point of view to the space and do not follow the classic ones. Ideal bean bag for the beach, the pool or the garden Suitable for outdoor stool.

Filling material: Filling with expanded polystyrene beads. Cover: With double covers, so the outer cover can be removable.