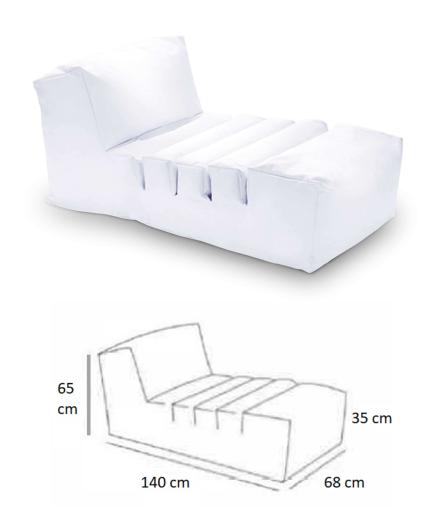

## **Sunset Lounge Chair**

SKU:POMOIA-402-Sunset Bean Bag Original

Product type: Outdoor lounge chair

26.75" W x 55" D x 25.6" H - 13.75" SH

A sunset was the reason of the industrial designer Sotiris Lazou to be inspired and to create the Sunset bean bag with partitions for greater comfort! In the slots it has you can place your book or tablet for as long as you enjoy the sunset from wherever you are.. Ideal bean bag for the beach, pool or garden Suitable for outdoor stool.

Filling material: Filling with expanded polystyrene beads. Cover: With double covers, so the outer cover can be removable.