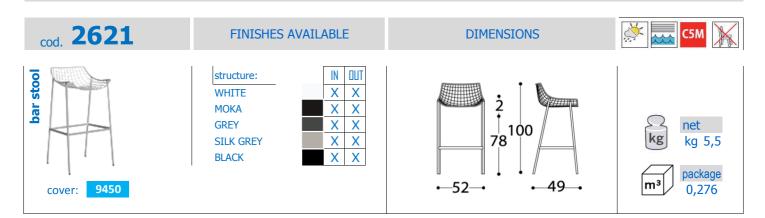

## STRUCTURAL COMPONENTS

BAR STOOL WITH POWDER COATED STAINLESS STEEL FRAME.

#### STRUCTURAL COMPONENTS

BAR STOOL WITH POWDER COATED STAINLESS STEEL FRAME.

POLYURETHANE DRAINING FOAM IN DIFFERENT DENSITIES. CUSHION COVERS MADE OF POLYESTER AND MIXED PAINEIRA. CHARACTERISTICS OF THE COVERS ARE DESCRIBED IN THE VARASCHIN FOLDER "FABRICS".

## STRUCTURAL COMPONENTS

BAR STOOL WITH POWDER COATED STAINLESS STEEL FRAME.

POLYURETHANE DRAINING FOAM IN DIFFERENT DENSITIES. CUSHION COVERS MADE OF POLYESTER AND MIXED PAINEIRA. CHARACTERISTICS OF THE COVERS ARE DESCRIBED IN THE VARASCHIN FOLDER "FABRICS".