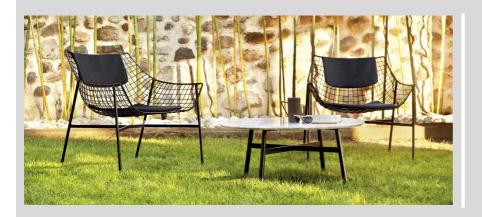

## STRUCTURAL COMPONENTS

LOUNGE ARMCHAIR WITH POWDER COATED STAINLESS STEEL FRAME.

### STRUCTURAL COMPONENTS

LOUNGE ARMCHAIR WITH POWDER COATED STAINLESS STEEL FRAME.

POLYURETHANE DRAINING FOAM IN DIFFERENT DENSITIES. CUSHION COVERS MADE OF POLYESTER AND MIXED PAINEIRA. CHARACTERISTICS OF THE COVERS ARE DESCRIBED IN THE VARASCHIN FOLDER "FABRICS".