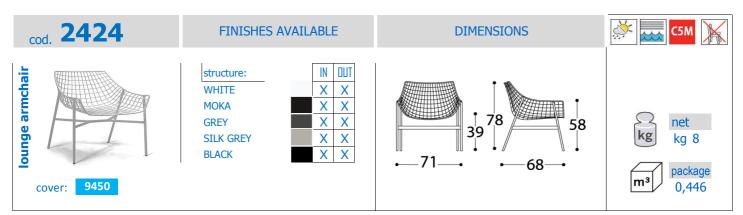

## STRUCTURAL COMPONENTS

LOUNGE ARMCHAIR WITH POWDER COATED STAINLESS STEEL FRAME.