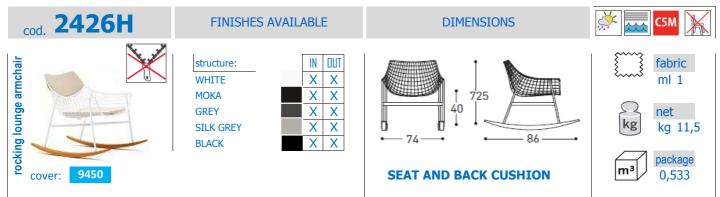

#### STRUCTURAL COMPONENTS

ROCKING LOUNGE ARMCHAIR WITH POWDER COATED STAINLESS STEEL FRAME.

POLYURETHANE DRAINING FOAM IN DIFFERENT DENSITIES. CUSHION COVERS MADE OF POLYESTER AND MIXED PAINEIRA. CHARACTERISTICS OF THE COVERS ARE DESCRIBED IN THE VARASCHIN FOLDER "FABRICS".