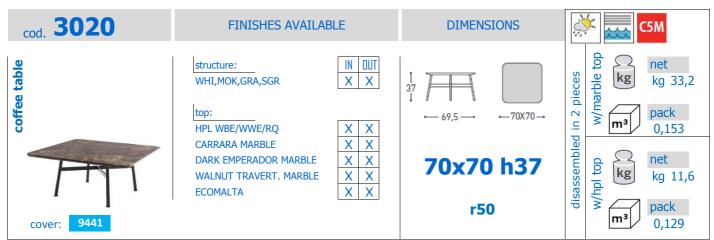

### STRUCTURAL COMPONENTS

COFFEE TABLE IN POWDER COATED STEEL. TABLE TOP SOLUTIONS; HPL, MARBLE.

## STRUCTURAL COMPONENTS

COFFEE TABLE IN POWDER COATED STEEL. TABLE TOP SOLUTIONS; HPL, MARBLE.