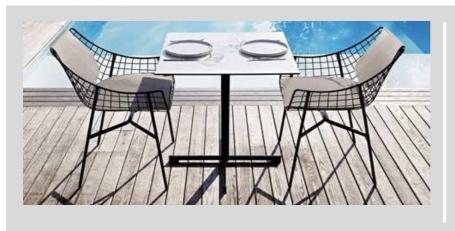

## STRUCTURAL COMPONENTS

BAR STOOL WITH POWDER COATED STAINLESS STEEL FRAME.

## STRUCTURAL COMPONENTS

BAR STOOL WITH POWDER COATED STAINLESS STEEL FRAME.

POLYURETHANE DRAINING FOAM IN DIFFERENT DENSITIES. CUSHION COVERS MADE OF POLYESTER AND MIXED PAINEIRA. CHARACTERISTICS OF THE COVERS ARE DESCRIBED IN THE VARASCHIN FOLDER "FABRICS".

#### STRUCTURAL COMPONENTS

BAR STOOL WITH POWDER COATED STAINLESS STEEL FRAME.

POLYURETHANE DRAINING FOAM IN DIFFERENT DENSITIES. CUSHION COVERS MADE OF POLYESTER AND MIXED PAINEIRA. CHARACTERISTICS OF THE COVERS ARE DESCRIBED IN THE VARASCHIN FOLDER "FABRICS".