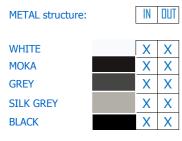

## STRUCTURAL COMPONENTS

TABLE BASES WITH TOPS OF DIFFERENT MATERIALS AND FINISHES.