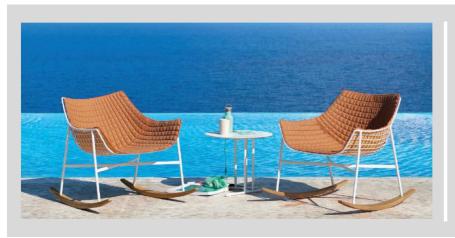

## STRUCTURAL COMPONENTS

ROCKING LOUNGE CHAIR WITH POWDER COATED STAINLESS STEEL FRAME.

#### STRUCTURAL COMPONENTS

ROCKING LOUNGE ARMCHAIR WITH POWDER COATED STAINLESS STEEL FRAME.

POLYURETHANE DRAINING FOAM IN DIFFERENT DENSITIES. CUSHION COVERS MADE OF POLYESTER AND MIXED PAINEIRA. CHARACTERISTICS OF THE COVERS ARE DESCRIBED IN THE VARASCHIN FOLDER "FABRICS".