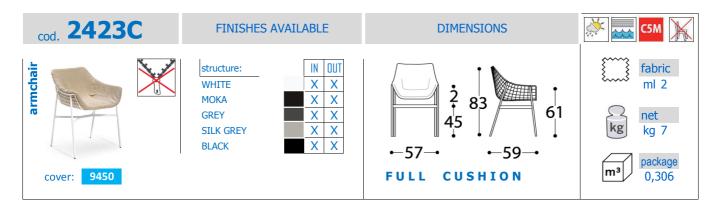

### STRUCTURAL COMPONENTS

CHAIR WITH POWDER COATED STAINLESS STEEL FRAME.

"CM" FIREPROOF FOAM (NOT DEFORMABLE). CHARACTERISTICS OF THE COVERS ARE DESCRIBED IN THE VARASCHIN FOLDER "FABRICS".