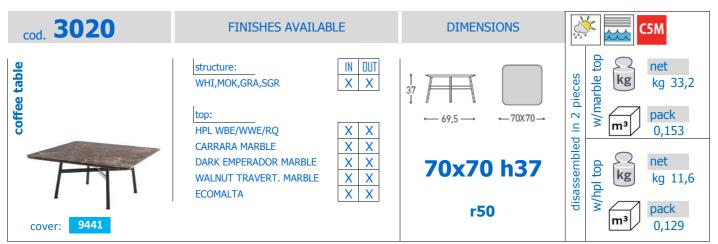

#### STRUCTURAL COMPONENTS

COLLECTION WITH POWDER COATED STAINLESS STEEL FRAME. COFFEE TABLE - CROSS BASE AND VERTICAL POLE IN STAINLESS STEEL WITH CATAPHORESIS TREATMENT AND POWDER COATING. ALUMINIUM SUPPORT FOR TOP. TABLE TOP SOLUTIONS: HPL, MARBLE. POLYURETHANE DRAINING FOAM IN DIFFERENT DENSITIES. CUSHION COVERS MADE OF POLYESTER AND MIXED PAINEIRA. CHARACTERISTICS OF THE COVERS ARE DESCRIBED IN THE VARASCHIN FOLDER "FABRICS".

## INSTRUCTIONS FOR USING THE PRODUCT PROPERLY AND SAFELY

VARASCHIN IS NOT LIABLE FOR DAMAGE CAUSED BY IMPROPER USE. THE SAME APPLIES TO DAMAGE DERIVING FROM USE IN EXTREME WEATHER CONDITIONS OR LACK OF CARE. TIPS FOR EXTENDING LONGEVITY OF COMPONENTS: DURING THE WINTER STORE IN A DRY AND CLOSED PLACE TO AVOID CONDENSATION.

DO NOT STEP ON WITH FEET. DO NOT SWING BACK AND FORTH ON THE LEGS. DO NOT SIT. DO NOT USE AS A LADDER. BUTTONS AND THE ZIPPERS OF CLOTHING MAY CAUSE DAMAGE TO THE MATERIALS. IF NECESSARY, PLEASE CONTACT VARASCHIN SPA.

#### GENERAL INSTRUCTIONS FOR MAINTENANCE AND CLEANING

FOR DAILY CLEANING USE A DRY COTTON CLOTH. FOR MORE THOROUGH CLEANING USE ONLY A NEUTRAL PRODUCT DILUTED IN WARM WATER. NEVER USE ALCOHOL, AMMONIUM, THINNERS OR ABRASIVE PRODUCTS. IN MARINE ENVIRONMENTS ARTICLE SHOULD BE WEEKLY WHASED WITH FRESH WATER. WE WOULD ADVISE USING GOLDEN CARE PRODUCTS AS THEY ARE SPECIALLY DESIGNED FOR CLEANING METAL, GLASS AND SYNTHETIC FIBRES. FOR CLEANING AND TAKING CARE OF FABRICS, SEE THE VARASCHIN SPA "FABRICS" FOLDER.

## GENERAL INFORMATION

N.B.: VARASCHIN SPA GUARANTEES THAT THE PRODUCT IS MADE OF QUALITY MATERIALS, USING THE BEST TECHNOLOGIES IN THE TRADE. THE COMPANY DECLINES ALL AND ANY LIABILITY FOR DAMAGE TO PERSONS AND/OR THINGS DUE TO IMPROPER USE OF THE PRODUCT. IF IN DOUBT PLEASE CONTACT THE MANUFACTURER.

#### DISPOSAL

PLEASE DO NOT JUST THROW OUT THE PIECE OF FURNITURE OR ANY PART OF IT. WHEN IT IS NO LONGER WANTED, CALL THE DISPOSAL COMPANY TO HAVE IT TAKEN TO A COLLECTION OR RECOVERY POINT.

#### FIRE-FIGHTING MEASURES

ALTHOUGH THE PRODUCT IS INFLAMMABLE, IT IS COMBUSTIBLE. THERE ARE NO RESTRICTIONS ON THE TYPES OF EXTINGUISHERS: POWDER, WATER, FOAM OR CO2. USE SUITABLE PROTECTION TO AVOID BREATHING IN FUMES. DURING DISPOSAL TAKE SPECIAL CARE TO PROTECT THE RESPIRATORY

#### PRODUCT WARRANTY

REFER TO ARTICLE 3 "PRODUCT WARRANTY" PUBLISHED ON SALES CONDITIONS, DOCUMENTS OF SALE, WEBSITE www.varaschin.it

TECHNICAL INFO SHEET: This product information sheet complies with Italian Legislative Decree No. 206 of 6 September 2005, "Consumer Code".

The information given above refers to the latest data published in the price list. The company reserves the right to alter the models without notice