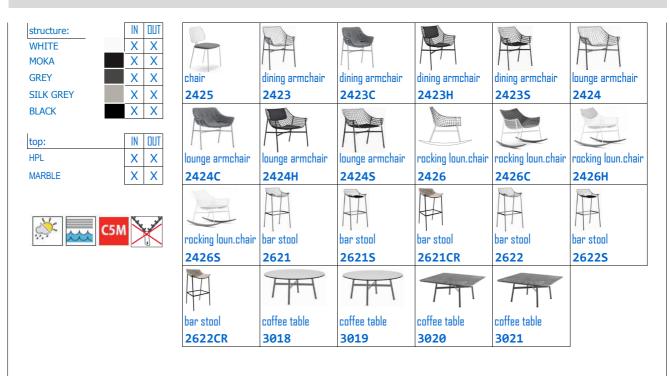

Design CHRISTOPHE PILLET

Collection in powder coated Steel.





#### STRUCTURAL COMPONENTS

COLLECTION WITH POWDER COATED STAINLESS STEEL FRAME. COFFEE TABLE - CROSS BASE AND VERTICAL POLE IN STAINLESS STEEL WITH CATAPHORESIS TREATMENT AND POWDER COATING. ALUMINIUM SUPPORT FOR TOP. TABLE TOP SOLUTIONS: HPL, MARBLE. POLYURETHANE DRAINING FOAM IN DIFFERENT DENSITIES. CUSHION COVERS MADE OF POLYESTER AND MIXED PAINEIRA. CHARACTERISTICS OF THE COVERS ARE DESCRIBED IN THE VARASCHIN FOLDER "FABRICS".

## INSTRUCTIONS FOR USING THE PRODUCT PROPERLY AND SAFELY

VARASCHIN IS NOT LIABLE FOR DAMAGE CAUSED BY IMPROPER USE. THE SAME APPLIES TO DAMAGE DERIVING FROM USE IN EXTREME WEATHER CONDITIONS OR LACK OF CARE. TIPS FOR EXTENDING LONGEVITY OF COMPONENTS: DURING THE WINTER STORE IN A DRY AND CLOSED PLACE TO AVOID CONDENSATION.

DO NOT STEP ON WITH FEET. DO NOT