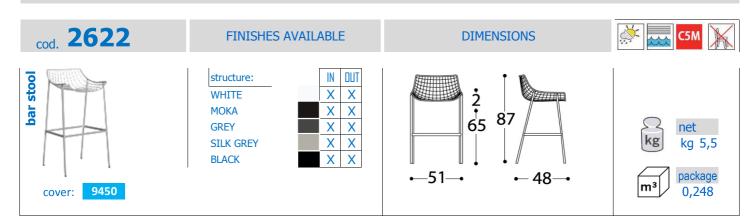

ECOVERY POINT.

## FIRE-FIGHTING MEASURES

ALTHOUGH THE PRODUCT IS INFLAMMABLE, IT IS COMBUSTIBLE. THERE ARE NO RESTRICTIONS ON THE TYPES OF EXTINGUISHERS: POWDER, WATER, FOAM OR CO2. USE SUITABLE PROTECTION TO AVOID BREATHING IN FUMES. DURING DISPOSAL TAKE SPECIAL CARE TO PROTECT THE RESPIRATORY SYSTEM.

## PRODUCT WARRANTY

REFER TO ARTICLE 3 "PRODUCT WARRANTY" PUBLISHED ON SALES CONDITIONS, DOCUMENTS OF SALE, WEBSITE www.varaschin.it

TECHNICAL INFO SHEET: This product information sheet complies with Italian Legislative Decree No. 206 of 6 September 2005, "Consumer Code"

The information given above refers to the latest data published in the price list. The company reserves the right to alter the models without notice





Design CHRISTOPHE PILLET

Collection in powder coated Steel.





## STRUCTURAL COMPONENTS

BAR STOOL WITH POWDER COATED STAINLESS STEEL FRAME.

## INSTRUCTIONS FOR USING THE PRODUCT PROPERLY AND SAFELY

VARASCHIN IS NOT LIABLE FOR DAMAGE CAUSED BY IMPROPER USE. THE SAME APPLIES TO DAMAGE DERIVING FROM USE IN EXTREME WEATHER CONDITIONS OR LACK OF CARE. TIPS FOR EXTENDING LONGEVITY OF COMPONENTS: DURING THE WINTER STORE IN A DRY AND CLOSED PLACE TO AVOID CONDENSATION.

DO NOT STEP ON WITH FEET. DO NOT SWING BACK AND FORTH ON THE LEGS. DO NOT SIT ON THE BACK OR ON ARMS. DO NOT USE AS A LADDER. BUTTONS AND THE ZIPPERS OF CLOTHING MAY CAUSE DAMAGE TO THE MATERIALS. IF NECESSARY, PLEASE CONTACT VARASCHIN SPA.

## GENERAL INSTRUCTIONS FOR MAINTENANCE AND CLEANING

FOR DAILY CLEANING USE A DRY COTTON CLOTH. FOR MORE THOROUGH CLEANING USE ONLY A NEUTRAL PRODUC