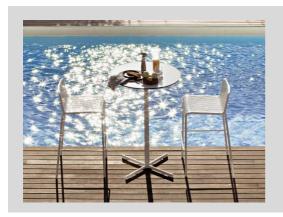

## STRUCTURAL COMPONENTS

BAR STOOL WITH POWDER COATED STAINLESS STEEL FRAME.

## STRUCTURAL COMPONENTS

BAR STOOL WITH POWDER COATED STAINLESS STEEL FRAME.

POLYURETHANE DRAINING FOAM IN DIFFERENT DENSITIES. CUSHION COVERS MADE OF POLYESTER AND MIXED PAINEIRA. CHARACTERISTICS OF THE COVERS ARE DESCRIBED IN THE VARASCHIN FOLDER "FABRICS".