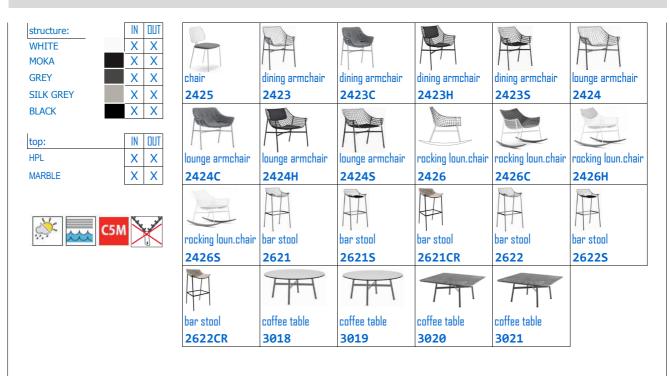

COVERY POINT.

## FIRE-FIGHTING MEASURES

ALTHOUGH THE PRODUCT IS INFLAMMABLE, IT IS COMBUSTIBLE. THERE ARE NO RESTRICTIONS ON THE TYPES OF EXTINGUISHERS: POWDER, WATER, FOAM OR CO2. USE SUITABLE PROTECTION TO AVOID BREATHING IN FUMES. DURING DISPOSAL TAKE SPECIAL CARE TO PROTECT THE RESPIRATORY SYSTEM.

## PRODUCT WARRANTY

REFER TO ARTICLE 3 "PRODUCT WARRANTY" PUBLISHED ON SALES CONDITIONS, DOCUMENTS OF SALE, WEBSITE www.varaschin.it

TECHNICAL INFO SHEET: This product information sheet complies with Italian Legislative Decree No. 206 of 6 September 2005, "Consumer Code".

The information given above refers to the latest data published in the price list. The company reserves the right to alter the models without notice





Design CHRISTOPHE PILLET

Collection in powder coated Steel.





#### STRUCTURAL COMPONENTS

COLLECTION WITH POWDER COATED STAINLESS STEEL FRAME. COFFEE TABLE - CROSS BASE AND VERTICAL POLE IN STAINLESS STEEL WITH CATAPHORESIS TREATMENT AND POWDER COATING. ALUMINIUM SUPPORT FOR TOP. TABLE TOP SOLUTIONS: HPL, MARBLE. POLYURETHANE DRAINING FOAM IN DIFFERENT DENSITIES. CUSHION COVERS MADE OF POLYESTER AND MIXED PAINEIRA. CHARACTERISTICS OF THE COVERS ARE DESCRIBED IN THE VARASCHIN FOLDER "FABRICS".

## INSTRUCTIONS FOR USING THE PRODUCT PROPERLY AND SAFELY

VARASCHIN IS NOT LIABLE FOR DAMAGE CAUSED BY IMPROPER USE. THE SAME APPLIES TO DAMAGE DERIVING FROM USE IN EXTREME WEATHER CONDITIONS OR LACK OF CARE. TIPS FOR EXTENDING LONGEVITY OF COMPONENTS: DURING THE WINTER STORE IN A DRY AND CLOSED PLACE TO AVOID CONDENSATION.

DO NOT STEP ON WITH FEET. DO NOT