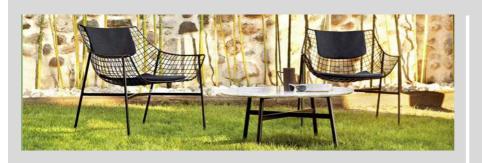

CALL THE DISPOSAL COMPANY TO HAVE IT TAKEN TO A COLLECTION OR RECOVERY POINT.

#### FIRE-FIGHTING MEASURES

ALTHOUGH THE PRODUCT IS INFLAMMABLE, IT IS COMBUSTIBLE. THERE ARE NO RESTRICTIONS ON THE TYPES OF EXTINGUISHERS: POWDER, WATER, FOAM OR CO2. USE SUITABLE PROTECTION TO AVOID BREATHING IN FUMES. DURING DISPOSAL TAKE SPECIAL CARE TO PROTECT THE RESPIRATORY SYSTEM.

## PRODUCT WARRANTY

REFER TO ARTICLE 3 "PRODUCT WARRANTY" PUBLISHED ON SALES CONDITIONS, DOCUMENTS OF SALE, WEBSITE www.varaschin.it

TECHNICAL INFO SHEET: This product information sheet complies with Italian Legislative Decree No. 206 of 6 September 2005, "Consumer Code".

The information given above refers to the latest data published in the price list. The company reserves the right to alter the models without notice





Design CHRISTOPHE PILLET

Collection in powder coated Steel.





## STRUCTURAL COMPONENTS

LOUNGE ARMCHAIR WITH POWDER COATED STAINLESS STEEL FRAME.

POLYURETHANE DRAINING FOAM IN DIFFERENT DENSITIES. CUSHION COVERS MADE OF POLYESTER AND MIXED PAINEIRA. CHARACTERISTICS OF THE COVERS ARE DESCRIBED IN THE VARASCHIN FOLDER "FABRICS".

## INSTRUCTIONS FOR USING THE PRODUCT PROPERLY AND SAFELY

VARASCHIN IS NOT LIABLE FOR DAMAGE CAUSED BY IMPROPER USE. THE SAME APPLIES TO DAMAGE DERIVING FROM USE IN EXTREME WEATHER CONDITIONS OR LACK OF CARE. TIPS FOR EXTENDING LONGEVITY OF COMPONENTS: DURING THE WINTER STORE IN A DRY AND CLOSED PLACE TO AVOID CONDENSATION .

DO NOT STEP ON WITH FEET. DO NOT SWING BACK AND FORTH ON THE LEGS. DO NOT SIT ON THE BACK OR ON ARMS. DO NOT USE AS A LADDER. BUTTONS