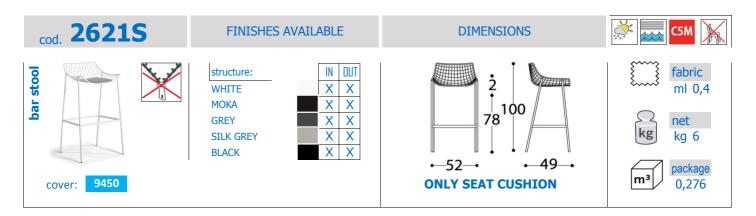

## STRUCTURAL COMPONENTS

BAR STOOL WITH POWDER COATED STAINLESS STEEL FRAME.

## STRUCTURAL COMPONENTS

BAR STOOL WITH POWDER COATED STAINLESS STEEL FRAME.

POLYURETHANE DRAINING FOAM IN DIFFERENT DENSITIES. CUSHION COVERS MADE OF POLYESTER AND MIXED PAINEIRA. CHARACTERISTICS OF THE COVERS ARE DESCRIBED IN THE VARASCHIN FOLDER "FABRICS".

#### STRUCTURAL COMPONENTS

BAR STOOL WITH POWDER COATED STAINLESS STEEL FRAME.

POLYURETHANE DRAINING FOAM IN DIFFERENT DENSITIES. CUSHION COVERS MADE OF POLYESTER AND MIXED PAINEIRA. CHARACTERISTICS OF THE COVERS ARE DESCRIBED IN THE VARASCHIN FOLDER "FABRICS".