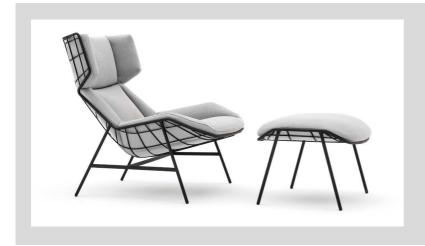

## STRUCTURAL COMPONENTS

ROCKING LOUNGE CHAIR WITH POWDER COATED STAINLESS STEEL FRAME.

#### STRUCTURAL COMPONENTS

ROCKING LOUNGE ARMCHAIR WITH POWDER COATED STAINLESS STEEL FRAME.

POLYURETHANE DRAINING FOAM IN DIFFERENT DENSITIES. CUSHION COVERS MADE OF POLYESTER AND MIXED PAINEIRA. CHARACTERISTICS OF THE COVERS ARE DESCRIBED IN THE VARASCHIN FOLDER "FABRICS".