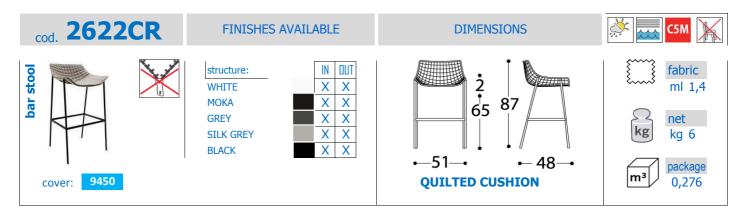

## STRUCTURAL COMPONENTS

BAR STOOL WITH POWDER COATED STAINLESS STEEL FRAME.

POLYURETHANE DRAINING FOAM IN DIFFERENT DENSITIES. CUSHION COVERS MADE OF POLYESTER AND MIXED PAINEIRA. CHARACTERISTICS OF THE COVERS ARE DESCRIBED IN THE VARASCHIN FOLDER "FABRICS".

#### STRUCTURAL COMPONENTS

BAR STOOL WITH POWDER COATED STAINLESS STEEL FRAME.

POLYURETHANE DRAINING FOAM IN DIFFERENT DENSITIES. CUSHION COVERS MADE OF POLYESTER AND MIXED PAINEIRA. CHARACTERISTICS OF THE COVERS ARE DESCRIBED IN THE VARASCHIN FOLDER "FABRICS".