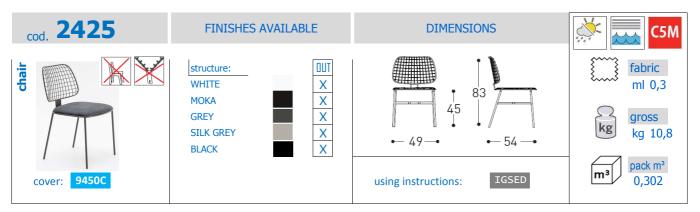

IS COMBUSTIBLE. THERE ARE NO RESTRICTIONS ON THE TYPES OF EXTINGUISHERS: POWDER, WATER, FOAM OR CO2. USE SUITABLE PROTECTION TO AVOID BREATHING IN FUMES. DURING DISPOSAL TAKE SPECIAL CARE TO PROTECT THE RESPIRATORY SYSTEM.

## PRODUCT WARRANTY

REFER TO ARTICLE 3 "PRODUCT WARRANTY" PUBLISHED ON SALES CONDITIONS, DOCUMENTS OF SALE, WEBSITE www.varaschin.it

TECHNICAL INFO SHEET: This product information sheet complies with Italian Legislative Decree No. 206 of 6 September 2005, "Consumer Code"

The information given above refers to the latest data published in the price list. The company reserves the right to alter the models without notice





#### Design CHRISTOPHE PILLET

Collection in powder coated steel with special varnishing cycle C5M ( suitable for use in marine environment ).





### STRUCTURAL COMPONENTS

CHAIR WITH POWDER COATED STAINLESS STEEL FRAME.

QUILTED HEATBOUND POLYESTER FIBER PADDING. CUSHION COVER NOT REMOVABLE. NOT REVERSIBLE. CHARACTERISTICS OF THE COVERS ARE DESCRIBED IN THE VARASCHIN FOLDER "FABRICS".

## INSTRUCTIONS FOR USING THE PRODUCT PROPERLY AND SAFELY

VARASCHIN IS NOT LIABLE FOR DAMAGE CAUSED BY IMPROPER USE. THE SAME APPLIES TO DAMAGE DERIVING FROM USE IN EXTREME WEATHER CONDITIONS OR LACK OF CARE. TIPS FOR EXTENDING LONGEVITY OF COMPONENTS: DURING THE WINTER STORE IN A DRY AND CLOSED PLACE TO AVOID CONDENSATION.

DO NOT STEP ON WITH FEET. DO NOT SWING BACK AND FORTH ON THE LEGS. DO NOT SIT ON THE BACK OR ON ARMS. DO NOT USE AS A LADDER. BUTTONS AND THE ZIPPERS OF CLOTHING MAY CAUSE DAMAGE TO THE MATERIALS. IF NECESSARY, PLEASE CONTACT