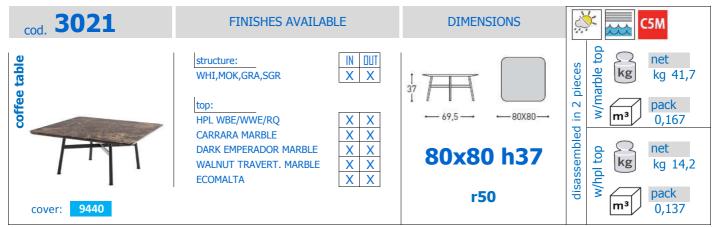

### STRUCTURAL COMPONENTS

COFFEE TABLE IN POWDER COATED STEEL. TABLE TOP SOLUTIONS; HPL, MARBLE.

## STRUCTURAL COMPONENTS

COFFEE TABLE IN POWDER COATED STEEL. TABLE TOP SOLUTIONS; HPL, MARBLE.