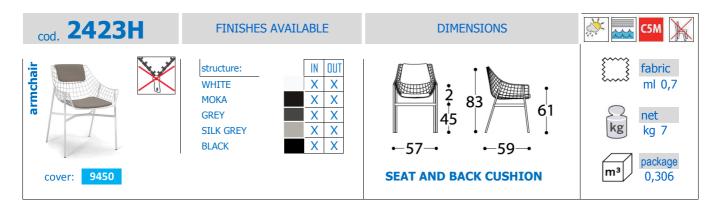

#### cod. 2424S **FINISHES AVAILABLE DIMENSIONS** ounge armchair structure: 001 fabric ml 0,6 WHITE MOKA **GREY** Χ SILK GREY kg 8,5 39 **BLACK** package 9450 **SEAT AND BACK CUSHION** 0,446 cover: