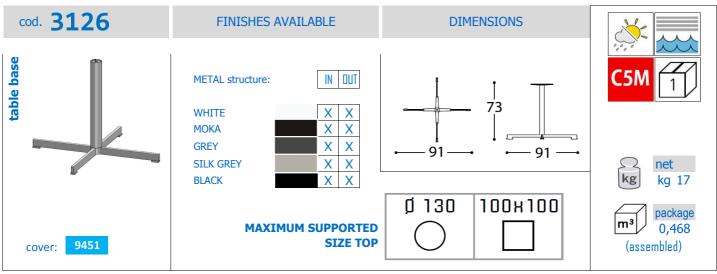

## STRUCTURAL COMPONENTS

TABLE BASES WITH TOPS OF DIFFERENT MATERIALS AND FINISHES.