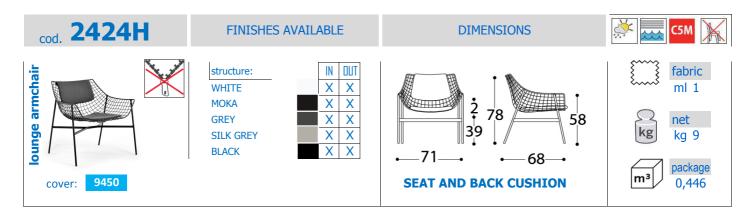

## STRUCTURAL COMPONENTS

LOUNGE ARMCHAIR WITH POWDER COATED STAINLESS STEEL FRAME.

## INSTRUCTIONS FOR USING THE PRODUCT PROPERLY AND SAFELY

VARASCHIN IS NOT LIABLE FOR DAMAGE CAUSED BY IMPROPER USE. THE SAME APPLIES TO DAMAGE DERIVING FROM USE IN EXTREME WEATHER CONDITIONS OR LACK OF CARE. TIPS FOR EXTENDING LONGEVITY OF COMPONENTS: DURING THE WINTER STORE IN A DRY AND CLOSED PLACE TO AVOID CONDENSATION.

DO NOT STEP ON WITH FEET. DO NOT SWING BACK AND FORTH ON THE LEGS. DO NOT SIT ON THE BACK OR ON ARMS. DO NOT USE AS A LADDER. BUTTONS AND THE ZIPPERS OF CLOTHING MAY CAUSE DAMAGE TO THE MATERIALS. IF NECESSARY, PLEASE CONTACT VARASCHIN SPA.

## GENERAL INSTRUCTIONS FOR MAINTENANCE AND CLEANING

FOR DAILY CLEANING USE A DRY COTTON CLOTH. FOR MORE THOROUGH CLEANING USE ONLY A NEUTRAL PRODUCT DILUTED IN WARM WATER. NEVER USE ALCOHOL, AMMONIUM, THINNERS OR ABRASIVE PRODUCTS. IN MARINE ENVIRONMENTS ARTICLE SHOULD BE WEEKLY WHASED WITH FRESH WATER. WE WOULD ADVISE USING GOLDEN CARE PRODUCTS AS THEY ARE SPECIALLY DESIGNED FOR CLEANING METAL, GLASS AND SYNTHETIC FIBRES.