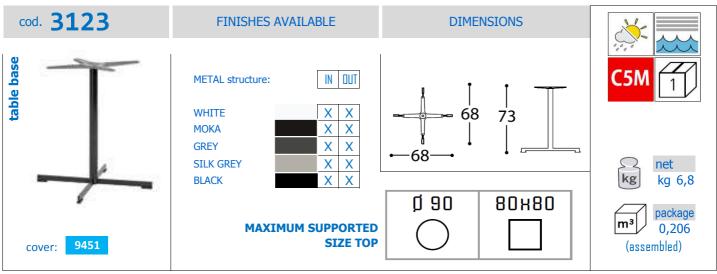

## STRUCTURAL COMPONENTS

TABLE BASES WITH TOPS OF DIFFERENT MATERIALS AND FINISHES.