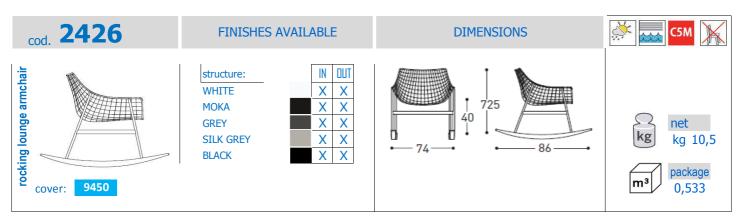

#### STRUCTURAL COMPONENTS

ROCKING LOUNGE ARMCHAIR WITH POWDER COATED STAINLESS STEEL FRAME.

POLYURETHANE DRAINING FOAM IN DIFFERENT DENSITIES. CUSHION COVERS MADE OF POLYESTER AND MIXED PAINEIRA. CHARACTERISTICS OF THE COVERS ARE DESCRIBED IN THE VARASCHIN FOLDER "FABRICS".