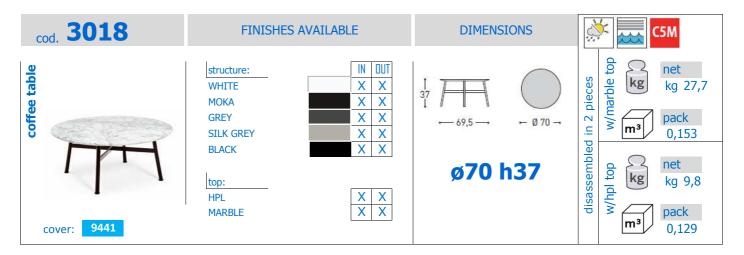

### STRUCTURAL COMPONENTS

COFFEE TABLE IN POWDER COATED STEEL. TABLE TOP SOLUTIONS; HPL, MARBLE.

## STRUCTURAL COMPONENTS

COFFEE TABLE IN POWDER COATED STEEL. TABLE TOP SOLUTIONS; HPL, MARBLE.