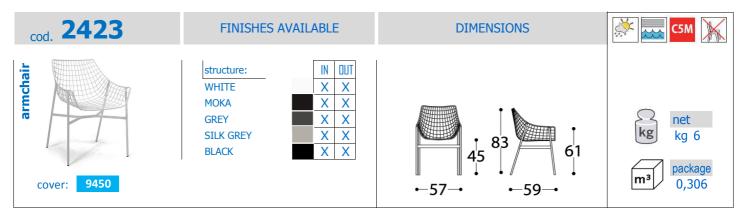

### STRUCTURAL COMPONENTS

CHAIR WITH POWDER COATED STAINLESS STEEL FRAME.

"CM" FIREPROOF FOAM (NOT DEFORMABLE). CHARACTERISTICS OF THE COVERS ARE DESCRIBED IN THE VARASCHIN FOLDER "FABRICS".