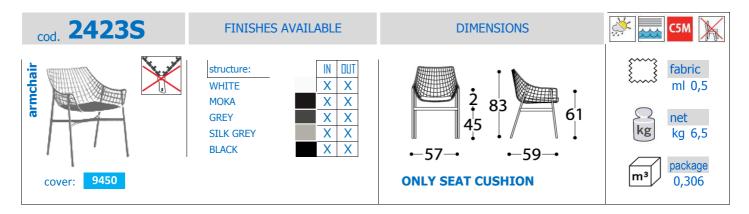

#### cod. 2424S **FINISHES AVAILABLE DIMENSIONS** ounge armchair structure: 001 fabric ml 0,6 WHITE MOKA **GREY** Χ SILK GREY kg 8,5 39 **BLACK** package 9450 **SEAT AND BACK CUSHION** 0,446 cover: