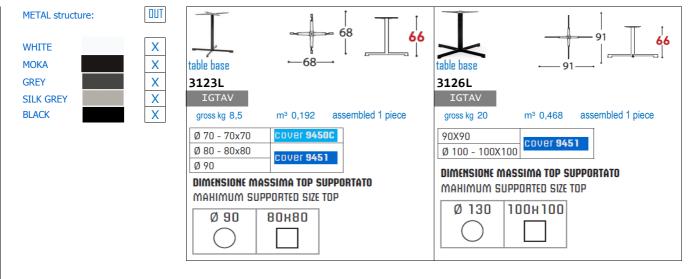

## STRUCTURAL COMPONENTS

TABLE BASES WITH TOPS OF DIFFERENT MATERIALS AND FINISHES.