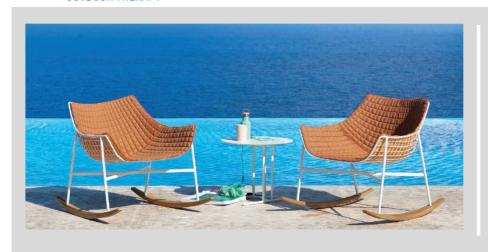

## STRUCTURAL COMPONENTS

ROCKING LOUNGE CHAIR WITH POWDER COATED STAINLESS STEEL FRAME.