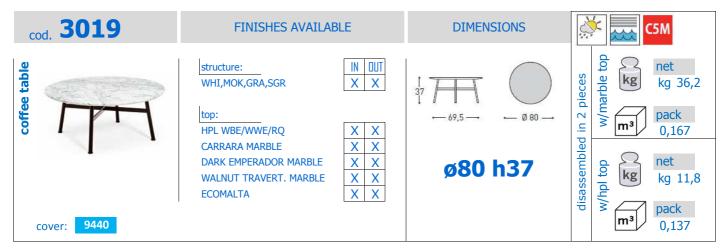

### STRUCTURAL COMPONENTS

COFFEE TABLE IN POWDER COATED STEEL. TABLE TOP SOLUTIONS; HPL, MARBLE.

## STRUCTURAL COMPONENTS

COFFEE TABLE IN POWDER COATED STEEL. TABLE TOP SOLUTIONS; HPL, MARBLE.