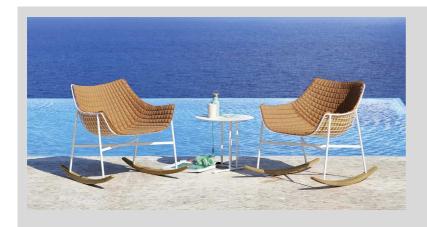

## STRUCTURAL COMPONENTS

ROCKING LOUNGE CHAIR WITH POWDER COATED STAINLESS STEEL FRAME.

#### STRUCTURAL COMPONENTS

ROCKING LOUNGE ARMCHAIR WITH POWDER COATED STAINLESS STEEL FRAME.

POLYURETHANE DRAINING FOAM IN DIFFERENT DENSITIES. CUSHION COVERS MADE OF POLYESTER AND MIXED PAINEIRA. CHARACTERISTICS OF THE COVERS ARE DESCRIBED IN THE VARASCHIN FOLDER "FABRICS".