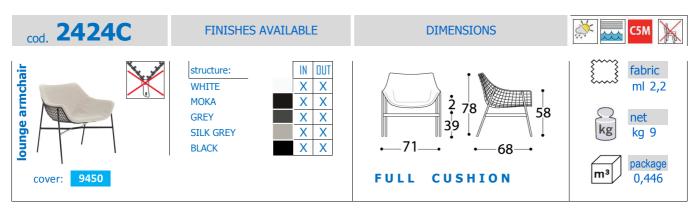

### STRUCTURAL COMPONENTS

LOUNGE ARMCHAIR WITH POWDER COATED STAINLESS STEEL FRAME.

POLYURETHANE DRAINING FOAM IN DIFFERENT DENSITIES. CUSHION COVERS MADE OF POLYESTER AND MIXED PAINEIRA. CHARACTERISTICS OF THE COVERS ARE DESCRIBED IN THE VARASCHIN FOLDER "FABRICS".