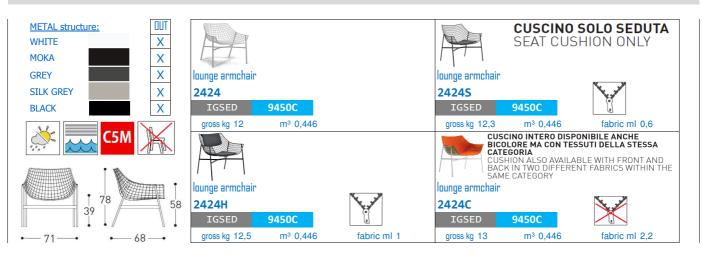

#### cod. 2424S **FINISHES AVAILABLE DIMENSIONS** ounge armchair structure: 001 fabric ml 0,6 WHITE MOKA **GREY** Χ SILK GREY kg 8,5 39 **BLACK** package 9450 **SEAT AND BACK CUSHION** 0,446 cover: