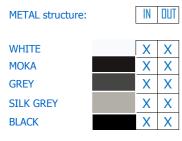

#### STRUCTURAL COMPONENTS

COLLECTION WITH POWDER COATED STAINLESS STEEL FRAME. COFFEE TABLE - CROSS BASE AND VERTICAL POLE IN STAINLESS STEEL WITH CATAPHORESIS TREATMENT AND POWDER COATING. ALUMINIUM SUPPORT FOR TOP. TABLE TOP SOLUTIONS: HPL, MARBLE. POLYURETHANE DRAINING FOAM IN DIFFERENT DENSITIES. CUSHION COVERS MADE OF POLYESTER AND MIXED PAINEIRA. CHARACTERISTICS OF THE COVERS ARE DESCRIBED IN THE VARASCHIN FOLDER "FABRICS".