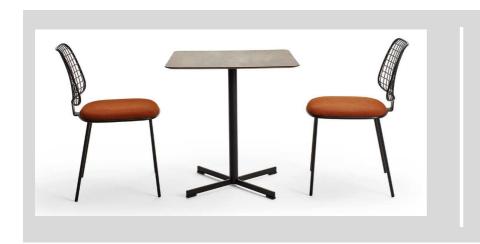

D, CALL THE DISPOSAL COMPANY TO HAVE IT TAKEN TO A COLLECTION OR RECOVERY POINT.

## FIRE-FIGHTING MEASURES

ALTHOUGH THE PRODUCT IS INFLAMMABLE, IT IS COMBUSTIBLE. THERE ARE NO RESTRICTIONS ON THE TYPES OF EXTINGUISHERS: POWDER, WATER, FOAM OR CO2. USE SUITABLE PROTECTION TO AVOID BREATHING IN FUMES. DURING DISPOSAL TAKE SPECIAL CARE TO PROTECT THE RESPIRATORY SYSTEM.

## PRODUCT WARRANTY

REFER TO ARTICLE 3 "PRODUCT WARRANTY" PUBLISHED ON SALES CONDITIONS, DOCUMENTS OF SALE, WEBSITE www.varaschin.it

TECHNICAL INFO SHEET: This product information sheet complies with Italian Legislative Decree No. 206 of 6 September 2005, "Consumer Code"

The information given above refers to the latest data published in the price list. The company reserves the right to alter the models without notice





#### Design CHRISTOPHE PILLET

Collection in powder coated steel with special varnishing cycle C5M ( suitable for use in marine environment ).





### STRUCTURAL COMPONENTS

CHAIR WITH POWDER COATED STAINLESS STEEL FRAME.

QUILTED HEATBOUND POLYESTER FIBER PADDING. CUSHION COVER NOT REMOVABLE. NOT REVERSIBLE. CHARACTERISTICS OF THE COVERS ARE DESCRIBED IN THE VARASCHIN FOLDER "FABRICS".

## INSTRUCTIONS FOR USING THE PRODUCT PROPERLY AND SAFELY

VARASCHIN IS NOT LIABLE FOR DAMAGE CAUSED BY IMPROPER USE. THE SAME APPLIES TO DAMAGE DERIVING FROM USE IN EXTREME WEATHER CONDITIONS OR LACK OF CARE. TIPS FOR EXTENDING LONGEVITY OF COMPONENTS: DURING THE WINTER STORE IN A DRY AND CLOSED PLACE TO AVOID CONDENSATION.

DO NOT STEP ON WITH FEET. DO NOT SWING BACK AND FORTH ON THE LEGS. DO NOT SIT