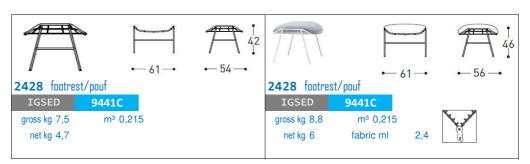

ONS ON THE TYPES OF EXTINGUISHERS: POWDER, WATER, FOAM OR CO2. USE SUITABLE PROTECTION TO AVOID BREATHING IN FUMES. DURING DISPOSAL TAKE SPECIAL CARE TO PROTECT THE RESPIRATORY SYSTEM.

## PRODUCT WARRANTY

REFER TO ARTICLE 3 "PRODUCT WARRANTY" PUBLISHED ON SALES CONDITIONS, DOCUMENTS OF SALE, WEBSITE www.varaschin.it

TECHNICAL INFO SHEET: This product information sheet complies with Italian Legislative Decree No. 206 of 6 September 2005, "Consumer Code"

The information given above refers to the latest data published in the price list. The company reserves the right to alter the models without notice.





## Design CHRISTOPHE PILLET

Collection in powder coated steel with special varnishing cycle C5M ( suitable for use in marine environment ). Cushions in "Dryfeel" outdoor foam.









## STRUCTURAL COMPONENTS

FOOTREST/POUF WITH POWDER COATED STAINLESS STEEL FRAME.

**CUSHION**: QUICK DRY POLYURETHANE PADDING IN SEVERAL DENSITIES. REMOVABLE CUSHION COVER. CHARACTERISTICS OF THE COVERS ARE DESCRIBED IN THE VARASCHIN FOLDER "FABRICS".

## INSTRUCTIONS FOR USING THE PRODUCT PROPERLY AND SAFELY

VARASCHIN IS NOT LIABLE FOR DAMAGE CAUSED BY IMPROPER USE. THE SAME APPLIES TO DAMAGE DERIVING FROM USE IN EXTREME WEATHER CONDITIONS OR LACK OF CARE. TIPS FOR EXTENDING LONGEVITY OF COMPONENTS: DURING THE WINTER STORE IN A DRY AND CLOSED PLACE TO AVOID CONDENSATION

DO NOT STEP ON WITH FEET. DO NOT SWING BACK AND FORTH ON THE LEGS. DO NOT SIT ON THE BACK OR ON ARMS. DO NOT USE AS A LADDER. BUTTONS AND THE ZIPPERS OF CLOTHING MAY CAUSE DAMAGE TO THE MATERIALS. IF NECESSARY, PLEASE