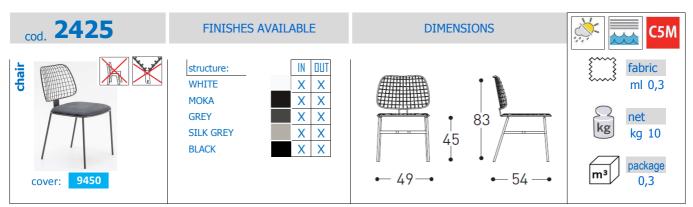

### STRUCTURAL COMPONENTS

CHAIR WITH POWDER COATED STAINLESS STEEL FRAME.

"CM" FIREPROOF FOAM (NOT DEFORMABLE). CHARACTERISTICS OF THE COVERS ARE DESCRIBED IN THE VARASCHIN FOLDER "FABRICS".

## INSTRUCTIONS FOR USING THE PRODUCT PROPERLY AND SAFELY

VARASCHIN IS NOT LIABLE FOR DAMAGE CAUSED BY IMPROPER USE. THE SAME APPLIES TO DAMAGE DERIVING FROM USE IN EXTREME WEATHER CONDITIONS OR LACK OF CARE. TIPS FOR EXTENDING LONGEVITY OF COMPONENTS: DURING THE WINTER STORE IN A DRY AND CLOSED PLACE TO AVOID CONDENSATION

DO NOT STEP ON WITH FEET. DO NOT SWING BACK AND FORTH ON THE LEGS. DO NOT SIT ON THE BACK OR ON ARMS. DO NOT USE AS A LADDER. BUTTONS AND THE ZIPPERS OF CLOTHING MAY CAUSE DAMAGE TO THE MATERIALS. IF NECESSARY, PLEASE CONTACT VARASCHIN SPA.

## GENERAL INSTRUCTIONS FOR MAINTENANCE AND CLEANING

FOR DAILY CLEANING USE A DRY COTTON CLOTH. FOR MORE THOROUGH CLEANING USE ONLY A NEUTRAL PRODUCT DILUTED IN WARM WATER. NEVER USE ALCOHOL, AMMONIUM, THINNERS OR ABRASIVE PRODUCTS. IN MARINE ENVIRONMENTS ARTICLE SHOULD BE WEEKLY WHASED WITH FRESH WATER. WE WOULD ADVISE USING GOLDEN CARE PRODUCTS AS THEY ARE SPECIALLY DESIGNED FOR CLEANING METAL, GLASS AND SYNTHETIC FIBRES. FOR CLEANING AND TAKING CARE OF FABRICS, SEE THE VARASCHIN SPA "FABRICS" FOLDER. YOU CAN DOWNLOAD FROM OUR WEBSITE WWW.VARASCHIN.IT / "CARTELLA TESSUTI" OR ASK FOR IT VIA E-MAIL AT VARASCHIN.@VARASCHIN.IT