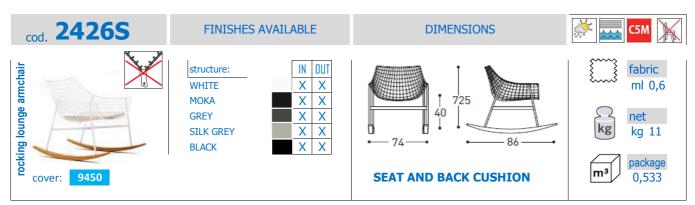

## STRUCTURAL COMPONENTS

ROCKING LOUNGE CHAIR WITH POWDER COATED STAINLESS STEEL FRAME.

#### STRUCTURAL COMPONENTS

ROCKING LOUNGE ARMCHAIR WITH POWDER COATED STAINLESS STEEL FRAME.

POLYURETHANE DRAINING FOAM IN DIFFERENT DENSITIES. CUSHION COVERS MADE OF POLYESTER AND MIXED PAINEIRA. CHARACTERISTICS OF THE COVERS ARE DESCRIBED IN THE VARASCHIN FOLDER "FABRICS".