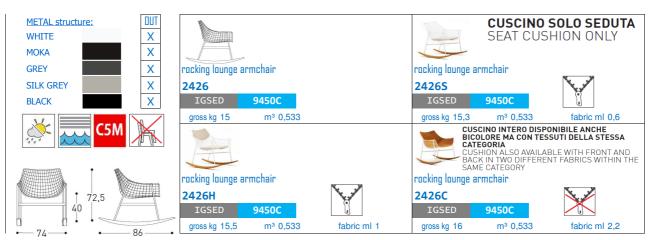

## STRUCTURAL COMPONENTS

ROCKING LOUNGE CHAIR WITH POWDER COATED STAINLESS STEEL FRAME.

#### STRUCTURAL COMPONENTS

ROCKING LOUNGE ARMCHAIR WITH POWDER COATED STAINLESS STEEL FRAME.

POLYURETHANE DRAINING FOAM IN DIFFERENT DENSITIES. CUSHION COVERS MADE OF POLYESTER AND MIXED PAINEIRA. CHARACTERISTICS OF THE COVERS ARE DESCRIBED IN THE VARASCHIN FOLDER "FABRICS".