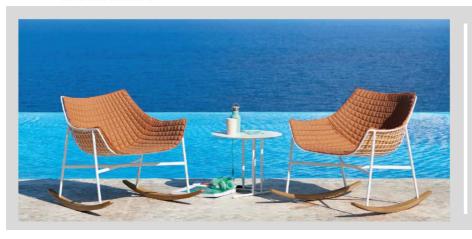

## STRUCTURAL COMPONENTS

ROCKING LOUNGE CHAIR WITH POWDER COATED STAINLESS STEEL FRAME.