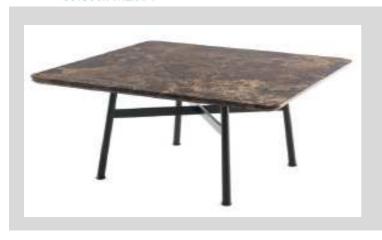

### STRUCTURAL COMPONENTS

COFFEE TABLE IN POWDER COATED STEEL. TABLE TOP SOLUTIONS; HPL, MARBLE.

## STRUCTURAL COMPONENTS

COFFEE TABLE IN POWDER COATED STEEL. TABLE TOP SOLUTIONS; HPL, MARBLE.