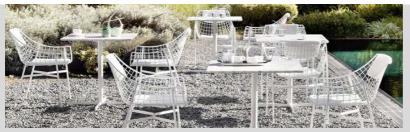

Design CHRISTOPHE PILLET

Collection in powder coated Steel.





#### STRUCTURAL COMPONENTS

COLLECTION WITH POWDER COATED STAINLESS STEEL FRAME. COFFEE TABLE - CROSS BASE AND VERTICAL POLE IN STAINLESS STEEL WITH CATAPHORESIS TREATMENT AND POWDER COATING. ALUMINIUM SUPPORT FOR TOP. TABLE TOP SOLUTIONS: HPL, MARBLE. POLYURETHANE DRAINING FOAM IN DIFFERENT DENSITIES. CUSHION COVERS MADE OF POLYESTER AND MIXED PAINEIRA. CHARACTERISTICS OF THE COVERS ARE DESCRIBED IN THE VARASCHIN FOLDER "FABRICS".

## INSTRUCTIONS FOR USING THE PRODUCT PROPERLY AND SAFELY

VARASCHIN IS NOT LIABLE FOR DAMAGE CAUSED BY IMPROPER USE. THE SAME APPLIES TO DAMAGE DERIVING FROM USE IN EXTREME WEATHER CONDITIONS OR LACK OF CARE. TIPS FOR EXTENDING LONGEVITY OF COMPONENTS: DURING THE WINTER STORE IN A DRY AND CLOS