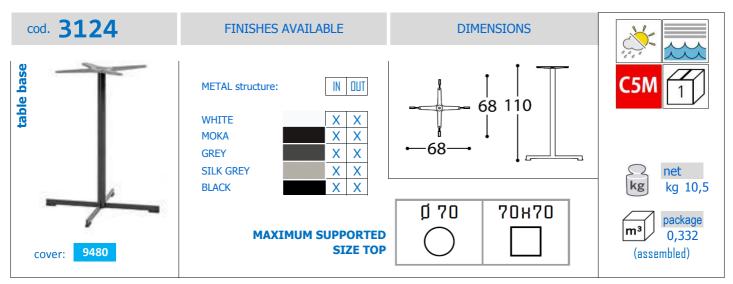

## STRUCTURAL COMPONENTS

TABLE BASES WITH TOPS OF DIFFERENT MATERIALS AND FINISHES.