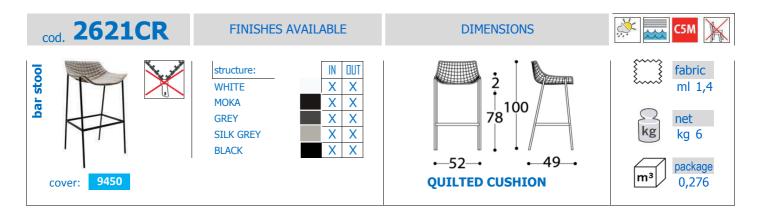

## STRUCTURAL COMPONENTS

BAR STOOL WITH POWDER COATED STAINLESS STEEL FRAME.

## STRUCTURAL COMPONENTS

BAR STOOL WITH POWDER COATED STAINLESS STEEL FRAME.

POLYURETHANE DRAINING FOAM IN DIFFERENT DENSITIES. CUSHION COVERS MADE OF POLYESTER AND MIXED PAINEIRA. CHARACTERISTICS OF THE COVERS ARE DESCRIBED IN THE VARASCHIN FOLDER "FABRICS".

#### STRUCTURAL COMPONENTS

BAR STOOL WITH POWDER COATED STAINLESS STEEL FRAME.

POLYURETHANE DRAINING FOAM IN DIFFERENT DENSITIES. CUSHION COVERS MADE OF POLYESTER AND MIXED PAINEIRA. CHARACTERISTICS OF THE COVERS ARE DESCRIBED IN THE VARASCHIN FOLDER "FABRICS".