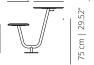

#### SOLCNEX compact seat

75 cm | 29.52"

SOLCNEXT upholstered seat / compact tabletop

E

75 (