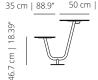

#### SOLCNEX compact seat

75 cm | 29.52"

SOLCNEXT upholstered seat / compact tabletop

E

75 (