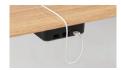

# **ACCESSORIES & ELECTRIFICATIONS**

USB hub with battery.
USB hub with two USB
device charging ports
without being plugged into
electric current. It's needed
to buy the battery charging
tray to charge the USB hub
battery.