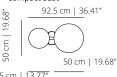

#### SOLANCNEX

compact seat

35 cm | 13.77 cm | 29.52' 46.7 cm | 18.39"

#### SOLANCNEXT

50 cm | 19.68"

49.2 cm | 19.37"

upholstered seat / compact tabletop

92.5 cm | 36.41"

\_50 cm | 19.68"