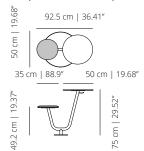

#### SOLANCNEXT

50 cm | 19.68"

49.2 cm | 19.37"

upholstered seat / compact tabletop

92.5 cm | 36.41"

\_50 cm | 19.68"