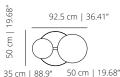

# CORPORATE

The exterior is now an extension of the office space. Solar table opens new terri-tories and possibilities to take advanta-ge of the outdoor scene. A place to work, share and create.





# **SOLAR Desk / Stool**

VIMOBE-601-SOLANRON

#### SOLANCNEX

compact seat



35 cm | 13.77 cm | 29.52' 46.7 cm | 18.39"

#### SOLANCNEXT

50 cm | 19.68"

49.2 cm | 19.37"

upholstered seat / compact tabletop

92.5 cm | 36.41"

\_50 cm | 19.68"



#### SOLCNEX compact seat





75 cm | 29.52"

SOLCNEXT upholstered seat / compact tabletop

E

75 (



### INDOOR FINISHES

STRUCTURE

#### Powder coated

The structure is made of steel.



white

SEAT

#### Upholstery

Check upholstery fabrics for *Indoor*.

Compact
A high resistance material with 12mm

thickness, recommended for severe 12 mm | 0,47"

use in high-traffic areas.

white black

#### **TABLETOPS MATERIALS**

#### MDF - STAINED

12 mm MDF board with natural oak 12 mm | 0,47" veneer, stained in matt oak, cognac

or ash.











Compact

A high resistance material with 12mm thickness, recommended for severe

12 mm | 0,47"

use in high-traffic areas.



white



#### **OUTDOOR FINISHES**

STRUCTURE

#### Powder coated\*

The structure is made of calibrated steel with a special protective treatment for