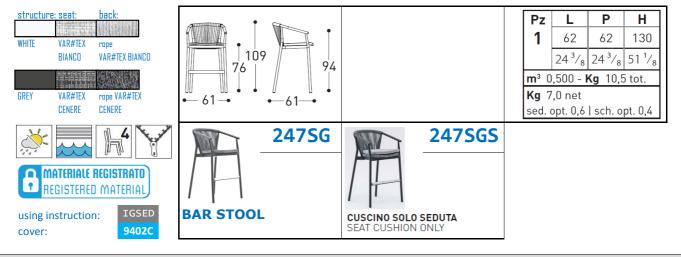

#### Design R&D VARASCHIN

Collection of seats with powdercoated aluminum structure, seat in VAR#TEX technical fabric, woven backs in VAR#TEX synthetic rope.

## STRUCTURAL COMPONENTS

BAR STOOL WITH POWDERCOATED ALUMINUM STRUCTURE, SEAT IN VAR#TEX TECHNICAL FABRIC, WOVEN BACKS IN VAR#TEX SYNTHETIC ROPE. **SEAT CUSHION**: QUICK DRY POLYURETHANE PADDING IN SEVERAL DENSITIES. REMOVABLE CUSHION COVER. CHARACTERISTICS OF THE COVERS ARE DESCRIBED IN THE VARASCHIN FOLDER "FABRICS".