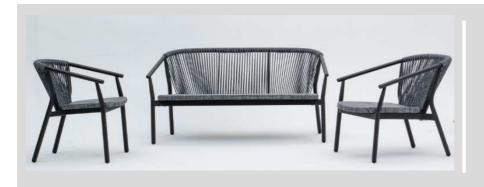

#### Design R&D VARASCHIN

Collection of seats with powdercoated aluminum structure, seat in VAR#TEX technical fabric, woven backs in VAR#TEX synthetic rope.

## STRUCTURAL COMPONENTS

LOUNGE ARMCHAIR WITH POWDERCOATED ALUMINUM STRUCTURE, SEAT IN VAR#TEX TECHNICAL FABRIC, WOVEN BACKS IN VAR#TEX SYNTHETIC ROPE.

SEAT CUSHION: QUICK DRY POLYURETHANE PADDING IN SEVERAL DENSITIES. REMOVABLE CUSHION COVER.