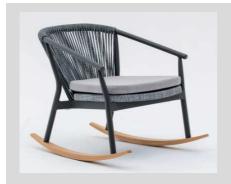

#### Design R&D VARASCHIN

Collection of seats with powdercoated aluminum structure, seat in VAR#TEX technical fabric, woven backs in VAR#TEX synthetic rope.

### STRUCTURAL COMPONENTS

LOUNGE ARMCHAIR WITH POWDERCOATED ALUMINUM STRUCTURE, SEAT IN VAR#TEX TECHNICAL FABRIC, WOVEN BACKS IN VAR#TEX SYNTHETIC ROPE. SLAY BASE IN IROKO WOOD.

SEAT CUSHION: QUICK DRY POLYURETHANE PADDING IN SEVERAL DENSITIES. REMOVABLE CUSHION COVER.