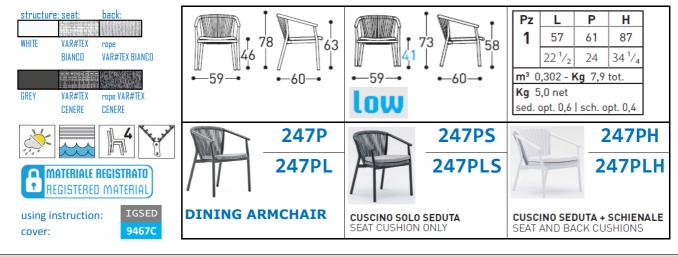

## STRUCTURAL COMPONENTS

DINING ARMCHAIR WITH POWDERCOATED ALUMINUM STRUCTURE, SEAT IN VAR#TEX TECHNICAL FABRIC, WOVEN BACKS IN VAR#TEX SYNTHETIC ROPE.

SEAT CUSHION: QUICK DRY POLYURETHANE PADDING IN SEVERAL DENSITIES. REMOVABLE CUSHION COVER.

BACK CUSHION: QUILTED HEATBOUND POLYESTER FIBER PADDING. CUSHION COVER NOT REMOVABLE. NOT REVERSIBLE.

CHARACTERISTICS OF THE COVERS ARE DESCRIBED IN THE VARASCHIN FOLDER "FABRICS".