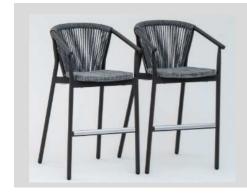

#### Design R&D VARASCHIN

Collection of seats with powdercoated aluminum structure, seat in VAR#TEX technical fabric, woven backs in VAR#TEX synthetic rope.

## STRUCTURAL COMPONENTS

BAR STOOL WITH POWDERCOATED ALUMINUM STRUCTURE, SEAT IN VAR#TEX TECHNICAL FABRIC, WOVEN BACKS IN VAR#TEX SYNTHETIC ROPE. **SEAT CUSHION**: QUICK DRY POLYURETHANE PADDING IN SEVERAL DENSITIES. REMOVABLE CUSHION COVER. CHARACTERISTICS OF THE COVERS ARE DESCRIBED IN THE VARASCHIN FOLDER "FABRICS".