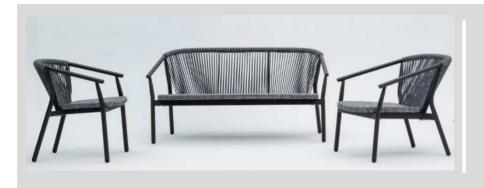

#### Design R&D VARASCHIN

Collection of seats with powdercoated aluminum structure, seat in VAR#TEX technical fabric, woven backs in VAR#TEX synthetic rope.

## STRUCTURAL COMPONENTS

2 SEATER SOFA WITH POWDERCOATED ALUMINUM STRUCTURE, SEAT IN VAR#TEX TECHNICAL FABRIC, WOVEN BACKS IN VAR#TEX SYNTHETIC ROPE. **SEAT CUSHION**: QUICK DRY POLYURETHANE PADDING IN SEVERAL DENSITIES. REMOVABLE CUSHION COVER. **BACK CUSHION**: QUILTED HEATBOUND POLYESTER FIBER PADDING. CUSHION COVER NOT REMOVABLE. NOT REVERSIBLE. CHARACTERISTICS OF THE COVERS ARE DESCRIBED IN THE VARASCHIN FOLDER "FABRICS".