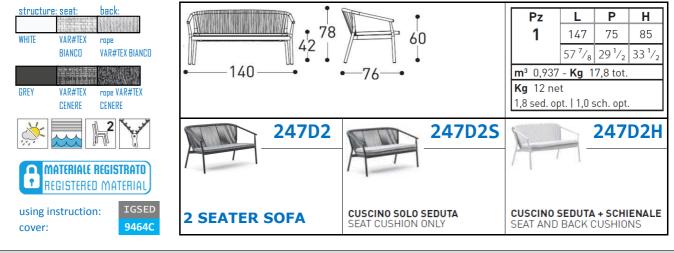

#### Design R&D VARASCHIN

Collection of seats with powdercoated aluminum structure, seat in VAR#TEX technical fabric, woven backs in VAR#TEX synthetic rope.

## STRUCTURAL COMPONENTS

2 SEATER SOFA WITH POWDERCOATED ALUMINUM STRUCTURE, SEAT IN VAR#TEX TECHNICAL FABRIC, WOVEN BACKS IN VAR#TEX SYNTHETIC ROPE. **SEAT CUSHION**: QUICK DRY POLYURETHANE PADDING IN SEVERAL DENSITIES. REMOVABLE CUSHION COVER. **BACK CUSHION**: QUILTED HEATBOUND POLYESTER FIBER PADDING. CUSHION COVER NOT REMOVABLE. NOT REVERSIBLE. CHARACTERISTICS OF THE COVERS ARE DESCRIBED IN THE VARASCHIN FOLDER "FABRICS".