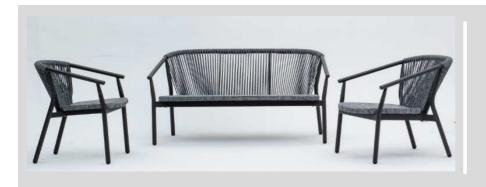

#### Design R&D VARASCHIN

Collection of seats with powdercoated aluminum structure, seat in VAR#TEX technical fabric, woven backs in VAR#TEX synthetic rope.

## STRUCTURAL COMPONENTS

DINING ARMCHAIR WITH POWDERCOATED ALUMINUM STRUCTURE, SEAT IN VAR#TEX TECHNICAL FABRIC, WOVEN BACKS IN VAR#TEX SYNTHETIC ROPE.

SEAT CUSHION: QUICK DRY POLYURETHANE PADDING IN SEVERAL DENSITIES. REMOVABLE CUSHION COVER.