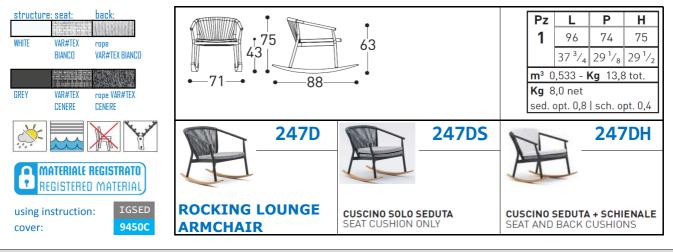

#### Design R&D VARASCHIN

Collection of seats with powdercoated aluminum structure, seat in VAR#TEX technical fabric, woven backs in VAR#TEX synthetic rope.

### STRUCTURAL COMPONENTS

LOUNGE ARMCHAIR WITH POWDERCOATED ALUMINUM STRUCTURE, SEAT IN VAR#TEX TECHNICAL FABRIC, WOVEN BACKS IN VAR#TEX SYNTHETIC ROPE. SLAY BASE IN IROKO WOOD.

SEAT CUSHION: QUICK DRY POLYURETHANE PADDING IN SEVERAL DENSITIES. REMOVABLE CUSHION COVER.

BACK CUSHION: QUILTED HEATBOUND POLYESTER FIBER PADDING. CUSHION COVER NOT REMOVABLE. NOT REVERSIBLE.

CHARACTERISTICS OF THE COVERS ARE DESCRIBED IN THE VARASCHIN FOLDER "FABRICS".