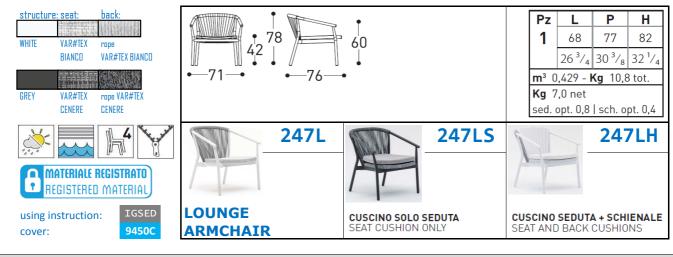

## STRUCTURAL COMPONENTS

LOUNGE ARMCHAIR WITH POWDERCOATED ALUMINUM STRUCTURE, SEAT IN VAR#TEX TECHNICAL FABRIC, WOVEN BACKS IN VAR#TEX SYNTHETIC ROPE.

SEAT CUSHION: QUICK DRY POLYURETHANE PADDING IN SEVERAL DENSITIES. REMOVABLE CUSHION COVER.

BACK CUSHION: QUILTED HEATBOUND POLYESTER FIBER PADDING. CUSHION COVER NOT REMOVABLE. NOT REVERSIBLE.

CHARACTERISTICS OF THE COVERS ARE DESCRIBED IN THE VARASCHIN FOLDER "FABRICS".