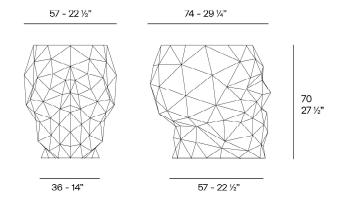

# Skull planter 75x57x70

#### Description

Weight: 11 Kg

Skull. Planter 70 Skull. Maceta 70 C = 38 x 29 x 49 - 15" x 11½" x 19½" 27.5 L 7 ½ gal 46102A

Products / Planters / Skull Planter 107x82x100