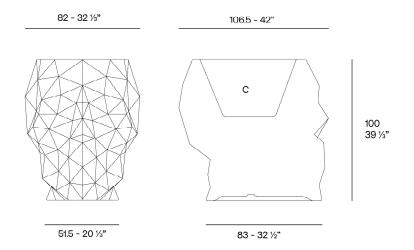

# Skull planter 107x82x100

#### Description

Weight: 22 Kg

Skull. Planter 100 Skull. Maceta 100 C = 55 x 46 x 71 - 21%" x 18" x 28" 86.2 L 22 % gal 46103A

Products / Stools & Ottomans / Skull Stool