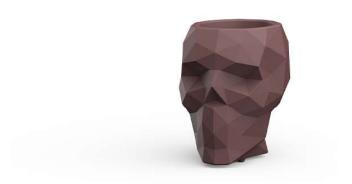

# Skull planter 107x82x100

#### Description

Weight: 22 Kg

Skull. Planter 100 Skull. Maceta 100 C = 55 x 46 x 71 - 21%" x 18" x 28" 86.2 L 22 % gal 46103A

Products / Stools & Ottomans / Skull Stool