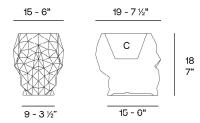

#### Description

Weight: 11 Kg

Skull. Planter 70 Skull. Maceta 70 C = 38 x 29 x 49 - 15" x 11½" x 19½" 27.5 L 7 ½ gal 46102A

Products / Planters / Skull Planter 107x82x100