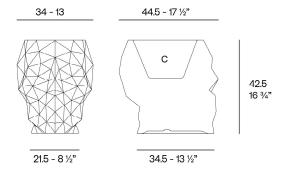

#### Description

Weight: 22 Kg

Skull. Planter 100 Skull. Maceta 100 C = 55 x 46 x 71 - 21%" x 18" x 28" 86.2 L 22 % gal 46103A

Products / Stools & Ottomans / Skull Stool