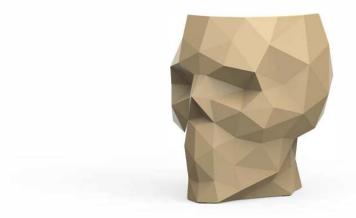

# Skull planter 75x57x70

#### Description

Weight: 11 Kg

Skull. Planter 70 Skull. Maceta 70 C = 38 x 29 x 49 - 15" x 11½" x 19½" 27.5 L 7 ½ gal 46102A

Products / Planters / Skull Planter 107x82x100