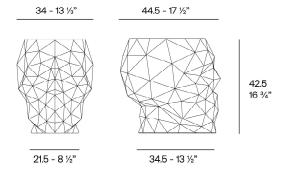

# Skull planter 45x34x43

#### Description

Weight: 4 Kg

Skull. Planter 40 Skull. Maceta 40 C = 24 x 30 x 15 - 9½" x 11¾" x 6" 4.8 L 1 ⅓ gal 46101A

Products / Planters / Skull Planter 75x57x70