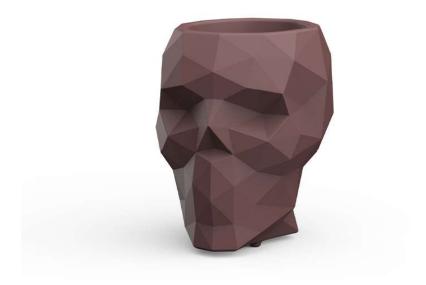

# Skull planter 107x82x100

#### Description

Weight: 22 Kg

Skull. Planter 100 Skull. Maceta 100 C = 55 x 46 x 71 - 21%" x 18" x 28" 86.2 L 22 % gal 46103A

Products / Stools & Ottomans / Skull Stool