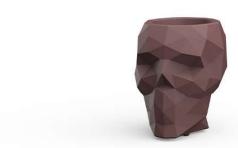

# Skull planter 75x57x70

#### Description

Weight: 11 Kg

Skull. Planter 70 Skull. Maceta 70 C = 38 x 29 x 49 - 15" x 11½" x 19½" 27.5 L 7 ½ gal 46102A

Products / Planters / Skull Planter 107x82x100