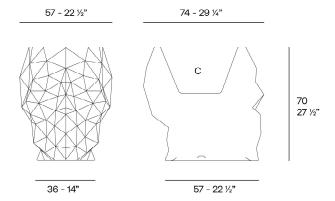

# Skull planter 107x82x100

#### Description

Weight: 22 Kg

Skull. Planter 100 Skull. Maceta 100 C = 55 x 46 x 71 - 21%" x 18" x 28" 86.2 L 22 % gal 46103A

Products / Stools & Ottomans / Skull Stool