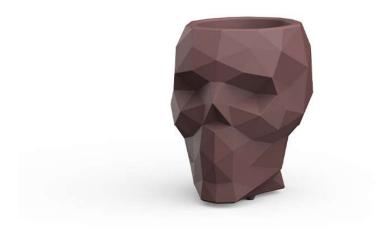

# Skull planter 75x57x70

#### Description

Weight: 11 Kg

Skull. Planter 70 Skull. Maceta 70 C = 38 x 29 x 49 - 15" x 11½" x 19½" 27.5 L 7 ½ gal 46102A

Products / Planters / Skull Planter 107x82x100