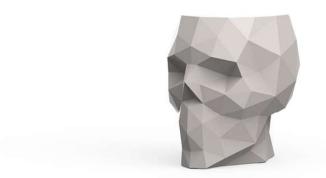

# Skull planter 45x34x43

#### Description

Weight: 4 Kg

Skull. Planter 40 Skull. Maceta 40 C = 24 x 30 x 15 - 9½" x 11¾" x 6" 4.8 L 1 ⅓ gal 46101A

Products / Planters / Skull Planter 75x57x70