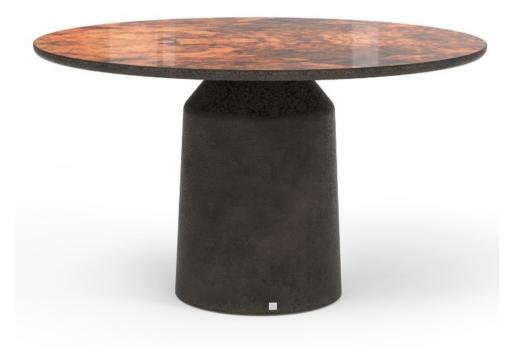

# **Siana Round Dining Table**

SKU: GAMOSK-601- G4028

Product type:Indoor/outdoor Dining Table

55" DIA x 29.5" H

The base of this table is made of reinforced resin and it is offered in several finishes. The tabletop can be lacquered wood veneer or reinforced resin in different colors, textures and finishes. This table can be used outdoor in some specific finishes.

The Siana is offered in a round or oval shape. Contact us for customization.

Reinforced resin is stain resistant and suitable for contract use.

Tabletop in walnut root veneer Base in corten color, forge texture