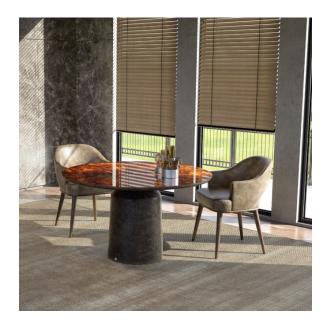

# **Siana Round Dining Table**

SKU: GAMOSK-601- G4028

Product type:Indoor/outdoor Dining Table

55" DIA x 29.5" H

The base of this table is made of reinforced resin and it is offered in several finishes. The tabletop can be lacquered wood veneer or reinforced resin in different colors, textures and finishes. This table can be used outdoor in some specific finishes.

The Siana is offered in a round or oval shape. Contact us for customization.

Reinforced resin is stain resistant and suitable for contract use.

Tabletop in walnut root veneer Base in corten color, forge texture