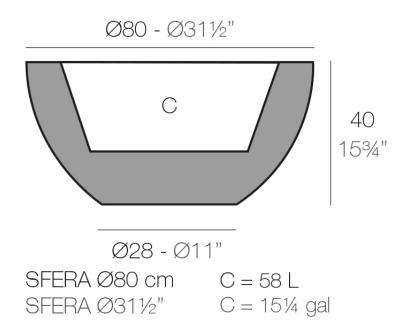

# Sfera ø80x40

The most extensive collection of indoor and outdoor planters .Timeless and minimalist designs that allow you to create unique and original atmospheres for homes, restaurants and any space.