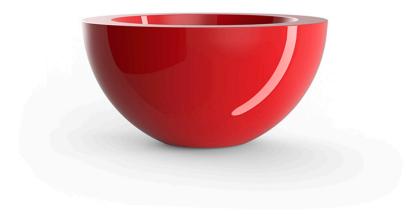

#### Description

Pot made of polyethylene resin by rotational moulding. 100% Recyclable. Item suitable for indoor and outdoor use. Available in different finishes.

Weight: 4 Kg

Products / Planters / Sfera ø80x40

# Sfera ø80x40

The most extensive collection of indoor and outdoor planters .Timeless and minimalist designs that allow you to create unique and original atmospheres for homes, restaurants and any space.