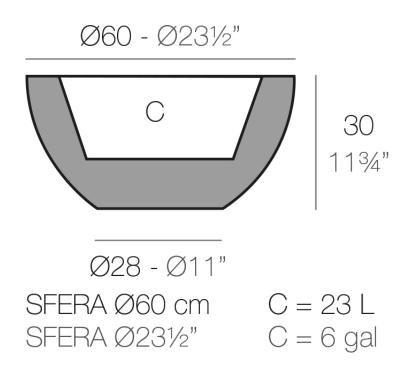

## SFERA PLANTER COLLECTION

SKU:VOMOOM-701-SFERA

Sferaø60x30

The most extensive collection of indoor and outdoor planters . Timeless and minimalist designs that allow you to create unique and original atmospheres for homes, restaurants and any space.