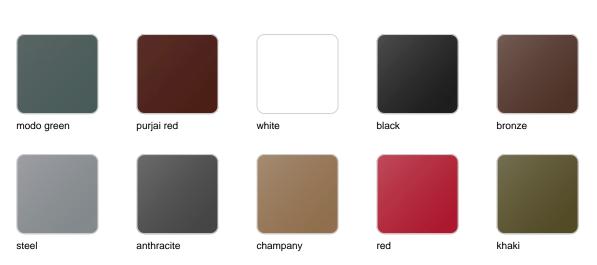

# **Finishes**

finishes

| BASIC<br>Ref. 43880A |       |            |        |       |
|----------------------|-------|------------|--------|-------|
| purjai red           | white | black      | bronze | steel |
| anthracite           | red   | khaki      | taupe  | ecru  |
| beige                | ice   | notte blue | crema  | green |
|                      |       |            | olonia | 9.001 |

Matt Polyethylene

SELF-WATERING Ref. 43880R

| purjai red | white | black      | bronze | steel |
|------------|-------|------------|--------|-------|
|            |       |            |        |       |
| anthracite | red   | khaki      | taupe  | ecru  |
|            |       |            |        |       |
| beige      | ice   | notte blue | crema  | green |
| orange     |       |            |        |       |