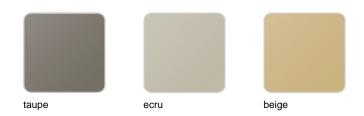

# **Finishes**

finishes

| BASIC<br>Ref. 43880A |       |            |        |       |
|----------------------|-------|------------|--------|-------|
| purjai red           | white | black      | bronze | steel |
| anthracite           | red   | khaki      | taupe  | ecru  |
| beige                | ice   | notte blue | crema  | green |
|                      |       |            | olonia | 9.001 |

Matt Polyethylene

SELF-WATERING Ref. 43880R

| purjai red | white | black      | bronze | steel |
|------------|-------|------------|--------|-------|
|            |       |            |        |       |
| anthracite | red   | khaki      | taupe  | ecru  |
|            |       |            |        |       |
| beige      | ice   | notte blue | crema  | green |
| orange     |       |            |        |       |

Self-watering system included in all planters except those with basic finish