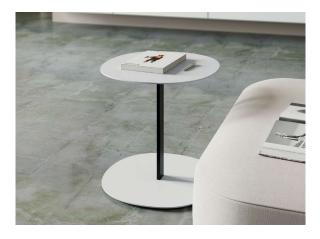

The new round version of our bestseller is now available in the length of 50 cm and the height of 50 cm.

# SE50 height 50 without strap

# SKU:VIMOBE-601-SE50