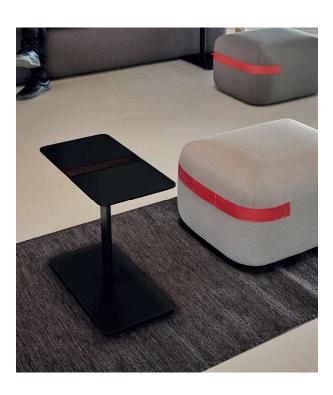

E50





# S45 height 45 with strap

## SKU:VIMOBE-601-S45







#### TECHNICAL INFO

Lacquered MDF tops in the finishes of our collection.

Column in calibrated powder coated steel tube in thermoreinforced polyester.

Strap or belt produced in high-resistance technical fabric.

#### **FINISHES**

## STRUCTURE









White RAL 9003

Black **RAL 9005** 

Moustard RAL 1012

Altea Blue RAL 5000

TOP

## Lacquered











White

RAL 9003

Black **RAL 9005** 

Grey

Sand RAL 9006 NCS 3005Y50R RAL 8028

Tobacco

Smoke Grey RAL 1019













Silver **RAL 9006** 

Red **RAL 3001** 

Moustard **RAL 1012** 

Green **RAL 6007** 

Blue **RAL 5024** 

Bronze

# Stained







Wenge



Cognac





Oak **BELT** 

Grey

Matt







Black



Red

**CERTIFICATES** 

UNE EN 15372:08







# 









## **PROYECTS**

Progetti | AA Residence | Hotel Caro | Willy Ramos Art Studio | ViccarbeStudio | Estudio Cosín | Molino Real | VALLILA Showroom | Interiors INC | SG Residence | Das Stue | LP House | Buromodern I Auditorio y Palacio de Congresos de Castellón