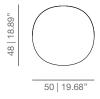

The new round version of our bestseller is now available in the length of 50 cm and the height of 50 cm.