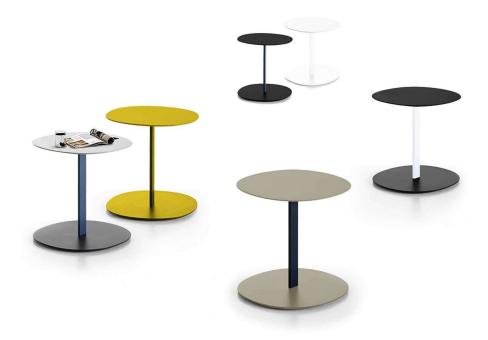

Sculptural lightweight auxiliary table designed with a strap for easy movement.

Ideal for supporting your laptop or simply enjoying a cup of coffee, it comes in multiple finishes to naturally fit into any space.

The new round version of our bestseller is now available in the length of 50 cm and the height of 50 cm.