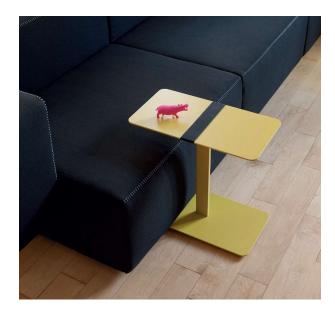

Sculptural lightweight auxiliary table designed with a strap for easy movement.

Ideal for supporting your laptop or simply enjoying a cup of coffee, it comes in multiple finishes to naturally fit into any space.

# S45 height 45 with strap

## SKU:VIMOBE-601-S45