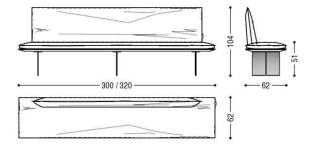

#### SEQUOIA BENCH SKU:RIMO20-402-SEQUOIA BENCH

Bench with seat made from glued slats with squared sides that matches the iron legs with a centre joint. The seat and back are equipped with maxi cushions covered in leather or fabric with exposed stitching. Available in the linear or angular models.