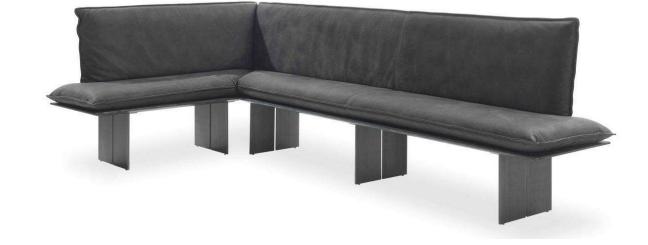

#### SEQUOIA BENCH SKU:RIMO20-402-SEQUOIA BENCH

Bench with seat made from glued slats with squared sides that matches the iron legs with a centre joint. The seat and back are equipped with maxi cushions covered in leather or fabric with exposed stitching. Available in the linear or angular models.