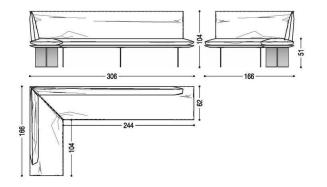

#### SEQUOIA BENCH SKU:RIMO20-402-SEQUOIA BENCH

Bench with seat made from glued slats with squared sides that matches the iron legs with a centre joint. The seat and back are equipped with maxi cushions covered in leather or fabric with exposed stitching. Available in the linear or angular models.