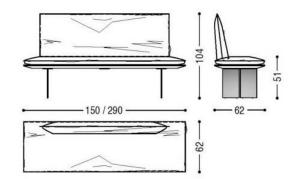

#### SEQUOIA BENCH SKU:RIMO20-402-SEQUOIA BENCH

Bench with seat made from glued slats with squared sides that matches the iron legs with a centre joint. The seat and back are equipped with maxi cushions covered in leather or fabric with exposed stitching. Available in the linear or angular models.

Finish: base of oil / natural wax of vegetable origin with pine extracts.