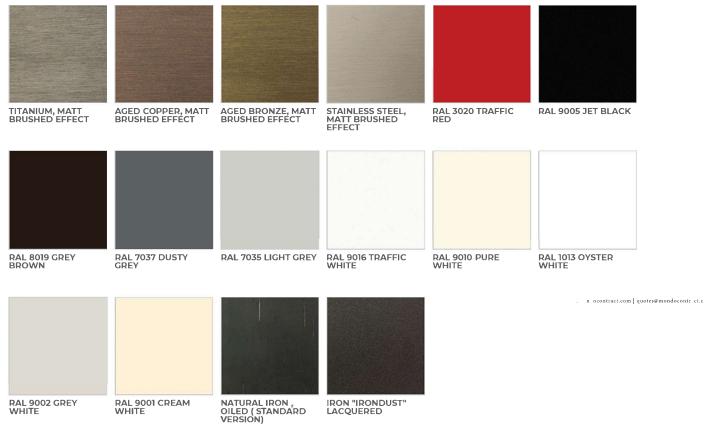

#### SEQUOIA BENCH SKU:RIMO20-402-SEQUOIA BENCH

Bench with seat made from glued slats with squared sides that matches the iron legs with a centre joint. The seat and back are equipped with maxi cushions covered in leather or fabric with exposed stitching. Available in the linear or angular models.

Finish: base of oil / natural wax of vegetable origin with pine extracts.









### $\square \square \square \square \square$

Finish: base of oil / natural wax of vegetable origin with pine extracts.

#### MATERIALS

#### WOOD AND FINISHES









ELM



OAK



WHITENED OAK WITH KNOTS WAX

ASH GREY PIGMENTED OAK WITH KNOTS

WHITE MILK PIGMENTED OAK WITH KNOTS

WALNUT



CHERRYWOOD, OIL

MAPLE

### 

#### METAL AND FINISHES





#### **CRISTAL LEATHER**











14 NERO

51 TORTORA

37 ROSSO

13 BLU SCURO

17 TESTA DI MORO

49 CASTAGNO



65 NOCCIOLA

70 ECRU

18 BIANCO

## $\square \square \square \square$

#### SUEDE LEATHER









11 - CASTAGNO



27 - DAINO

31 - BEIGE



1 ECRU

10 - NERO

# 

#### **KVADRAT TEXTILE**



HALLINGDAL 65 - 166 - PANDA



HALLINGDAL 65 - 130 - FOCA



HALLINGDAL 65 - 116 -NEBBIA - ECRU



DIVINA MELANGE 2 -280 - TESTA DI MORO



DIVINA MELANGE 2 -260 - SIENA

DIVINA MELANGE 2 -220 - SAHARA

DIVINA MELANGE 2 -180 - GRAFITE



DIVINA MELANGE 2 -170 - FUMO



DIVINA MELANGE 2 -120 - POLVERE



CANVAS 174 - COAL

# 



CANVAS 154 - IRON

PAUSE 4 - 193 - NERO



PAUSE 4 - 254 -TORTORA



PAUSE 4 - 113 - PERLA PAUSE 4 - 103 - ECRU

PAUSE 4 - 100 -BIANCO