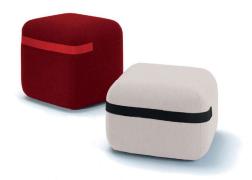

An extension to the successful Season bench, now with separate, small pouffes whose concealed wheels and handle built into the upholstery make them highly practical.

Versatile and smart because they can combine a range of fabrics and leathers with their different-coloured handles.

Perfect for offices, restaurants, reception areas, etc.