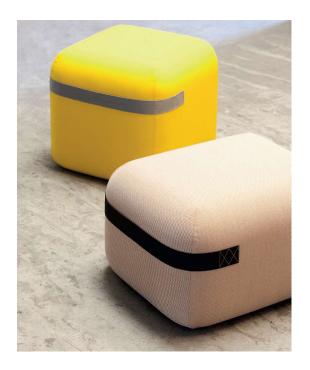

An extension to the successful Season bench, now with separate, small pouffes whose concealed wheels and handle built into the upholstery make them highly practical.

Versatile and smart because they can combine a range of fabrics and leathers with their different-coloured handles.

Perfect for offices, restaurants, reception areas, etc.