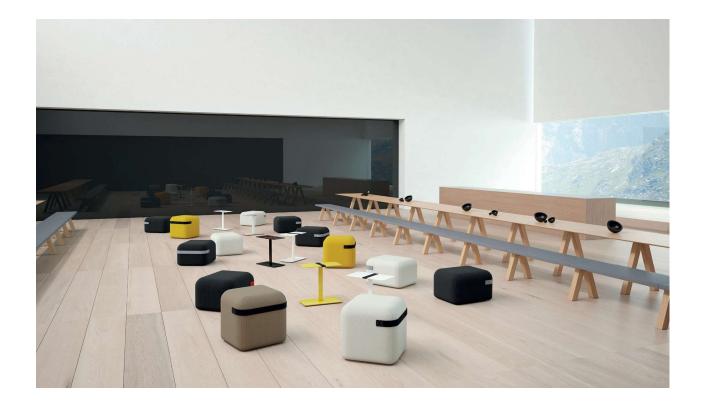

An extension to the successful Season bench, now with separate, small pouffes whose concealed wheels and handle built into the upholstery make them highly practical.

Versatile and smart because they can combine a range of fabrics and leathers with their different-coloured handles.