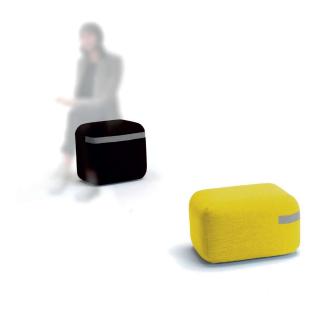

An extension to the successful Season bench, now with separate, small pouffes whose concealed wheels and handle built into the upholstery make them highly practical.

Versatile and smart because they can combine a range of fabrics and leathers with their different-coloured handles.

Perfect for offices, restaurants, reception areas, etc.