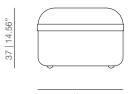

## **DIMENSIONS**

SEM50 season mini 50 fixed

SEMR50 season mini 50 with casters

SKU:VIMOBE-402-SEM50

SKU:VIMOBE-402-SEMR50

50 | 19.68"

SEM50 season mini 60 fixed

SEMR50 season mini 60 with casters

SKU:VIMOBE-402-SEMR50

SKU:VIMOBE-402-SEM50

50 | 19.68"

60 | 23.62"