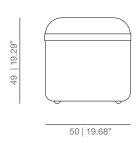

## **DIMENSIONS**

SEM50 season mini 50 fixed

SEMR50 season mini 50 with casters

SKU:VIMOBE-402-SEM50

SKU:VIMOBE-402-SEMR50

50 | 19.68"

SEM50 season mini 60 fixed

SEMR50 season mini 60 with casters

SKU:VIMOBE-402-SEMR50

SKU:VIMOBE-402-SEM50

50 | 19.68"

60 | 23.62"