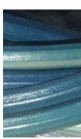

# TRENZADO / WOVEN / TRESSÉ

FSA 13TF GRIS

FSM 2TN MARRÓN

FSM 3TN GRIS

FSA MIX 1TX NATURAL

FSA MIX 3TX VERDE

FSA MIX 4TX AZUL

FSA MIX 5TX GRIS