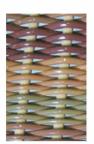

# TRENZADO / WOVEN / TRESSÉ

FSA 13TF GRIS

FSM 2TN MARRÓN

FSM 3TN GRIS

FSA MIX 1TX NATURAL

FSA MIX 3TX VERDE

FSA MIX 4TX AZUL

FSA MIX 5TX GRIS