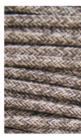

# TRENZADO / WOVEN / TRESSÉ

FSA 13TF GRIS

FSM 2TN MARRÓN

FSM 3TN GRIS

FSA MIX 1TX NATURAL

FSA MIX 3TX VERDE

FSA MIX 4TX AZUL

FSA MIX 5TX GRIS