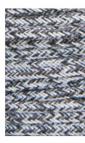

# TRENZADO / WOVEN / TRESSÉ

FSA 13TF GRIS

FSM 2TN MARRÓN

FSM 3TN GRIS

FSA MIX 1TX NATURAL

FSA MIX 3TX VERDE

FSA MIX 4TX AZUL

FSA MIX 5TX GRIS