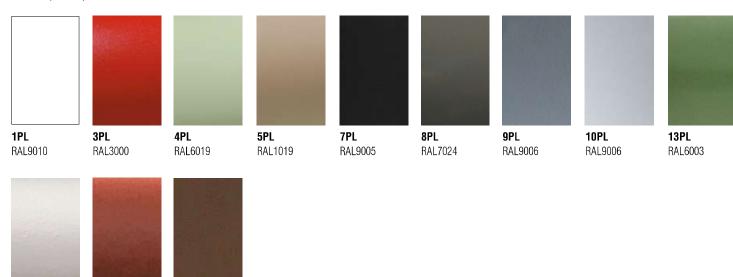

# **Scala Chair**

SKU: ALMOEC-401-Scala Chair

Product type: Outdoor Chair

19.25" W x 21.25" D x 32.25" H - 18.5" SH

Stackable chair designed and manufactured in aluminum structure with braided seat and backrest.

MATERIALS: Woven FINISHES: Aluminum





## ACERO Y ALUMINIO / ALUMINIUM & STEEL / ALUMINIUM ET ACIER

18PL

RAL8014

#### PINTURA / PAINT / PEINT



## MARTELÉ / HAMMERED / MARTELÉE

17PL

RAL8012

15PL

RAL1015





# TRENZADO / WOVEN / TRESSÉ



FSA 13TF GRIS



FSM 2TN MARRÓN



FSM 3TN GRIS



FSA MIX 1TX NATURAL



FSA MIX 3TX VERDE



FSA MIX 4TX AZUL



FSA MIX 5TX GRIS



FIBRA 1TE



FIBRA VINTAGE 1TD

Contact us for COM/COL requirements and instructions.

Please be aware that the actual colors might vary from what you see on your screen, as monitor settings can differ.