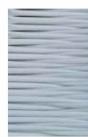

# TRENZADO / WOVEN / TRESSÉ

FSA 13TF GRIS

FSM 2TN MARRÓN

FSM 3TN GRIS

FSA MIX 1TX NATURAL

FSA MIX 3TX VERDE

FSA MIX 4TX AZUL

FSA MIX 5TX GRIS