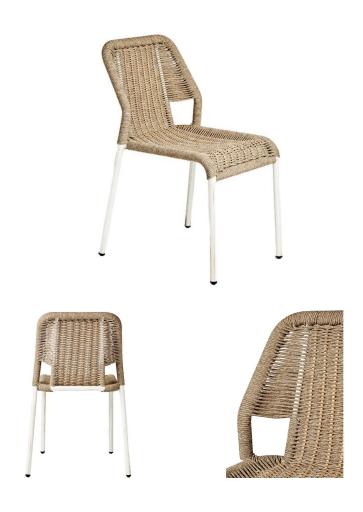

# **Scala Chair**

SKU: ALMOEC-401-Scala Chair

Product type: Outdoor Chair

19.25" W x 21.25" D x 32.25" H - 18.5" SH

Stackable chair designed and manufactured in aluminum structure with braided seat and backrest.