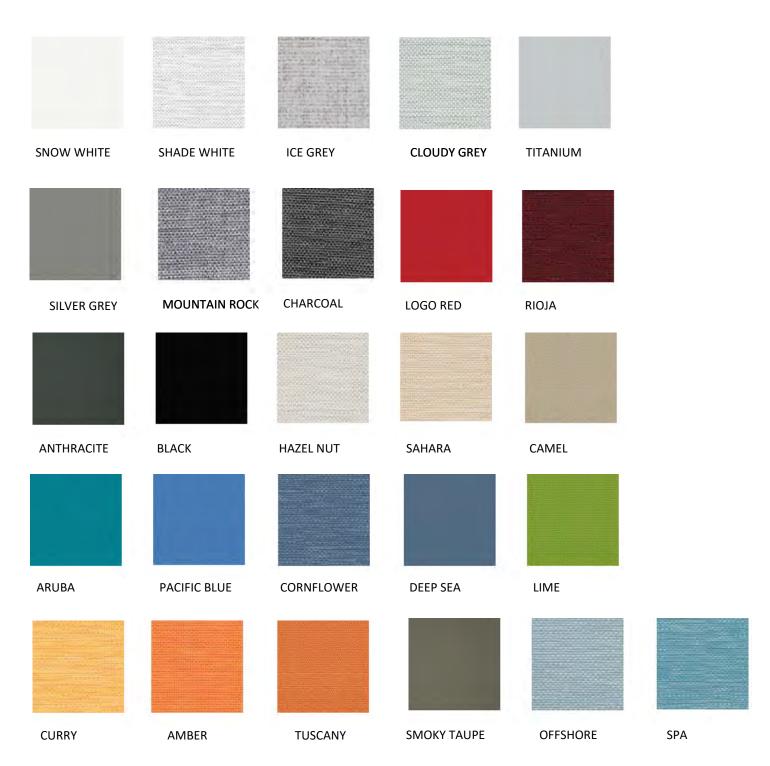

AI! Behind the filigree, lies a sophisticated, ergonomic design, allowing you to lie in the upmost comfort. Its curved-organic shape fits perfectly with its surroundings and yet manages to be resilient to all weather conditions as well as flexible enough to be attached to any type of suspension.



## Santai sun lounger





## Santai sun lounger



Seashell 105A



Natural 067A



Anthracite 116A



Tropical Brown 103A



Black 044A



EINZELHÄNGELIEGE MIT AUFHÄNGUNG

SINGLE HANGING LOUNGER WITH ROPES

8 kg / 0.66 m<sup>3</sup>

16362



DOPPELHÄNGELIEGE MIT AUFHÄNGUNG

DOUBLE HANGING LOUNGER WITH ROPES

16 kg / 1.32 m<sup>3</sup>

16363





Sophisticated, ergonomic design, allowing you to lie in the upmost comfort.



Adjustable for reading, sleeping, relaxing.



## **CUSHION COLOR**