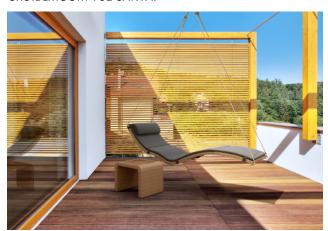

## **SANTAI COLLECTION**

SKU:BLMOOM-701-SANTAI

A feeling of floating provides immediate and deep relaxation as well as a calming of the senses. As if created to let you dream. The latest pearl in our sky lounge collection and a must for any credible upmarket spa: SANTAI! Behind the filigree, lies a sophisticated, ergonomic design, allowing you to lie in the upmost comfort. Its curved-organic shape fits perfectly with its surroundings and yet manages to be resilient to all weather conditions as well as flexible enough to be attached to any type of suspension.

## Santai sun lounger

Adjustable for reading, sleeping, relaxing.