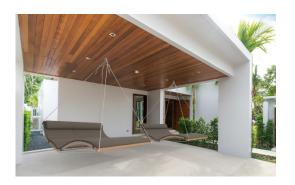

## **SANTAI COLLECTION**

SKU:BLMOOM-701-SANTAI

A feeling of floating provides immediate and deep relaxation as well as a calming of the senses. As if created to let you dream. The latest pearl in our sky lounge collection and a must for any credible upmarket spa: SANTAI! Behind the filigree, lies a sophisticated, ergonomic design, allowing you to lie in the upmost comfort. Its curved-organic shape fits perfectly with its surroundings and yet manages to be resilient to all weather conditions as well as flexible enough to be attached to any type of suspension.

## Santai sun lounger

8 kg / 0.66 m<sup>3</sup>

16362

DOPPELHÄNGELIEGE MIT AUFHÄNGUNG

DOUBLE HANGING LOUNGER WITH ROPES

16 kg / 1.32 m<sup>3</sup>

16363

Sophisticated, ergonomic design, allowing you to lie in the upmost comfort.