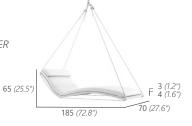

## Santai sun lounger

Seashell 105A

Natural 067A

Anthracite 116A

Tropical Brown 103A

Black 044A

EINZELHÄNGELIEGE MIT AUFHÄNGUNG

SINGLE HANGING LOUNGER WITH ROPES

8 kg / 0.66 m<sup>3</sup>

16362

DOPPELHÄNGELIEGE MIT AUFHÄNGUNG

DOUBLE HANGING LOUNGER WITH ROPES

16 kg / 1.32 m<sup>3</sup>

16363

Sophisticated, ergonomic design, allowing you to lie in the upmost comfort.