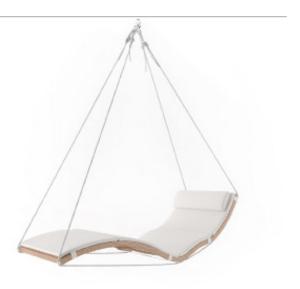

## **SANTAI COLLECTION**

SKU:BLMOOM-701-SANTAI

A feeling of floating provides immediate and deep relaxation as well as a calming of the senses. As if created to let you dream. The latest pearl in our sky lounge collection and a must for any credible upmarket spa: SANTAI! Behind the filigree, lies a sophisticated, ergonomic design, allowing you to lie in the upmost comfort. Its curved-organic shape fits perfectly with its surroundings and yet manages to be resilient to all weather conditions as well as flexible enough to be attached to any type of suspension.

## Santai sun lounger

## Santai sun lounger

Seashell 105A

Natural 067A

Anthracite 116A

Tropical Brown 103A

Black 044A

EINZELHÄNGELIEGE MIT AUFHÄNGUNG

SINGLE HANGING LOUNGER WITH ROPES