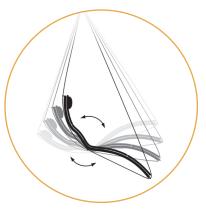

ur sky lounge collection and a must for any credible upmarket spa: SANTAI! Behind the filigree, lies a sophisticated, ergonomic design, allowing you to lie in the upmost comfort. Its curved-organic shape fits perfectly with its surroundings and yet manages to be resilient to all weather conditions as well as flexible enough to be attached to any type of suspension.



## Santai sun lounger





## Santai sun lounger



Seashell 105A



Natural 067A



Anthracite 116A



Tropical Brown 103A



Black 044A



EINZELHÄNGELIEGE MIT AUFHÄNGUNG

SINGLE HANGING LOUNGER WITH ROPES

8 kg / 0.66 m<sup>3</sup>

16362



DOPPELHÄNGELIEGE MIT AUFHÄNGUNG

DOUBLE HANGING LOUNGER WITH ROPES

16 kg / 1.32 m<sup>3</sup>

16363





Sophisticated, ergonomic design, allowing you to lie in the upmost comfort.



Adjustable for reading, sleeping, relaxing.



## **CUSHION COLOR**