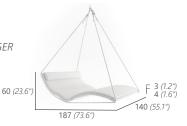

## Santai sun lounger

Seashell 105A

Natural 067A

Anthracite 116A

Tropical Brown 103A

Black 044A

EINZELHÄNGELIEGE MIT AUFHÄNGUNG

SINGLE HANGING LOUNGER WITH ROPES

8 kg / 0.66 m<sup>3</sup>

16362

DOPPELHÄNGELIEGE MIT AUFHÄNGUNG

DOUBLE HANGING LOUNGER WITH ROPES

16 kg / 1.32 m<sup>3</sup>

16363

Sophisticated, ergonomic design, allowing you to lie in the upmost comfort.