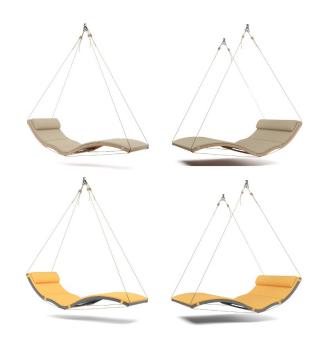

8 kg / 0.66 m<sup>3</sup>

16362

DOPPELHÄNGELIEGE MIT AUFHÄNGUNG

DOUBLE HANGING LOUNGER WITH ROPES

16 kg / 1.32 m<sup>3</sup>

16363

Sophisticated, ergonomic design, allowing you to lie in the upmost comfort.

Adjustable for reading, sleeping, relaxing.