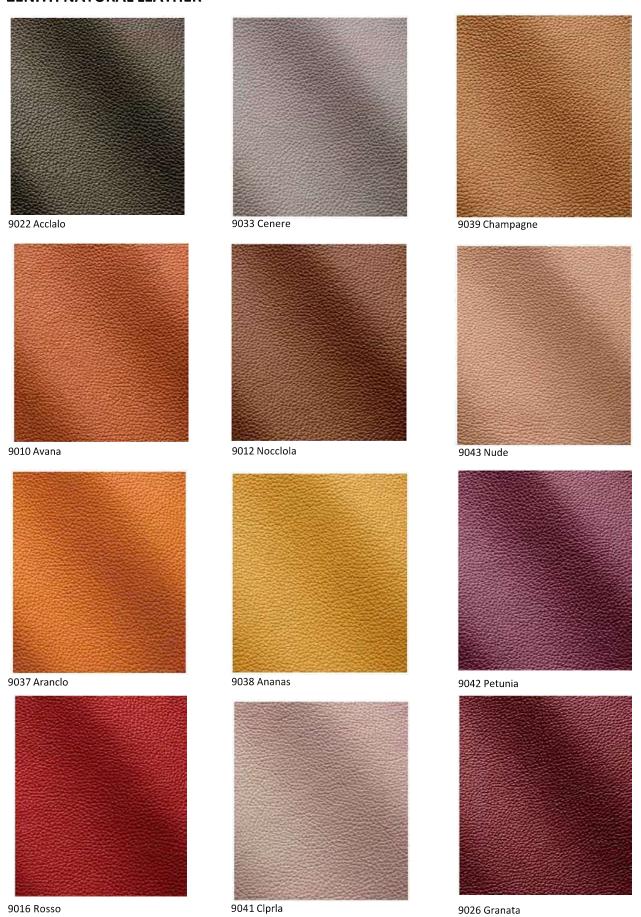

om



#### **ASTON VINYL Indoor/Outdoor**



### **ASTON VINYL Indoor/Outdoor**











Aston 414 Wine

Aston 412 Purple

Aston 213 Aubergine

Aston 409 Magenta

Aston 414 Wine









Aston 618 Blush

Aston 700 Brown

Aston 401 Amber









Aston 444 Cherry

Aston 407 Burgundy

Aston 408 Terracotta

Aston 877 Oyster



















 $www.mondocontract.com\ I\ quotes@mondocontract.com$ 



# PROJECT VELVET WATER REPELLENT/PROJECT FR



Composition: 100%PL Width: 140 (+/- 2cm) Weight: 420 gr/ml Lightfastness: 4

Pilling: 4/5

Martindale: 100,000 CC

Shrinkage: +/-2%

Obs.: FR treatment available upon request



#### **FRISET BOUCLE**







02 GREIGE



03 TAUPE



04 MOSS GREEN



05 MIDNIGHT BLUE



06 GRAY



#### **ZENITH NATURAL LEATHER**





#### **ZENITH NATURAL LEATHER**