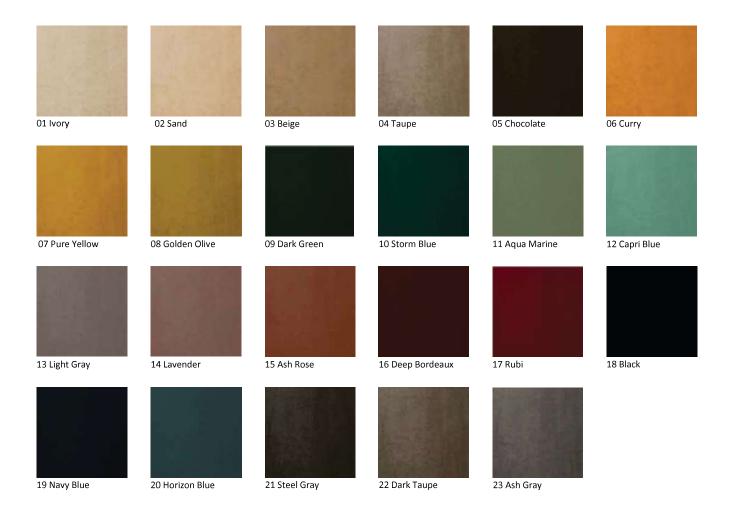

# PROJECT VELVET WATER REPELLENT/PROJECT FR

Composition: 100%PL Width: 140 (+/- 2cm) Weight: 420 gr/ml Lightfastness: 4

Pilling: 4/5

Martindale: 100,000 CC

Shrinkage: +/-2%

Obs.: FR treatment available upon request