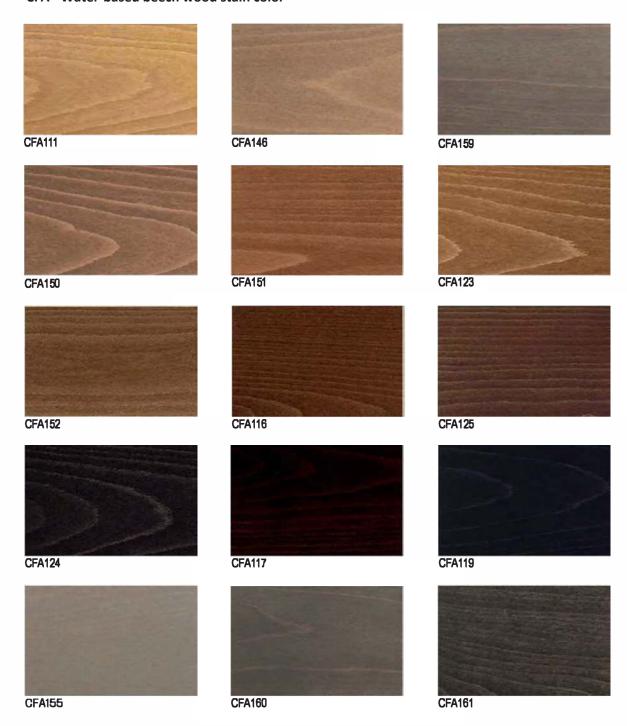

# SAM LOUNGE CHAIR

SKU:JMMOS-402-M1269

CF - Solvent-based beech wood stain color

Please be aware that the actual colors might vary from what you see on your screen, as monitor settings can differ.

CFA - Water-based beech wood stain color