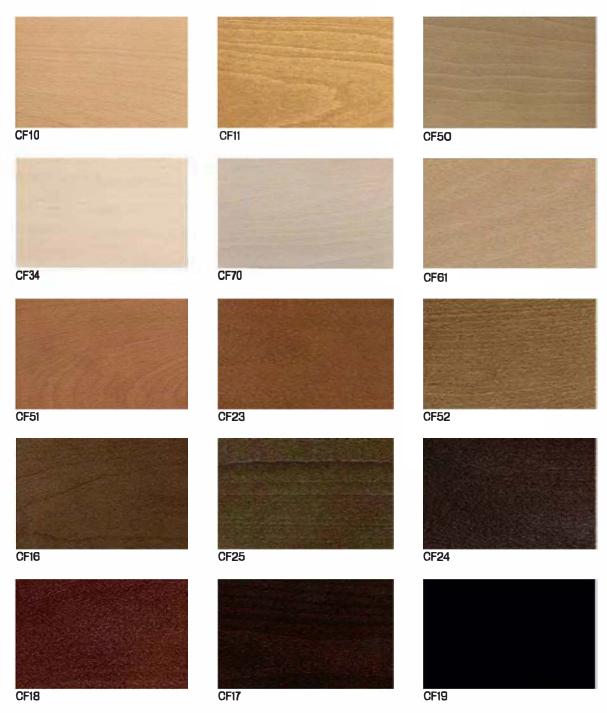

# SAM LOUNGE CHAIR

SKU:JMMOS-402-M1269

CF - Solvent-based beech wood stain color

Please be aware that the actual colors might vary from what you see on your screen, as monitor settings can differ.

CFA - Water-based beech wood stain color