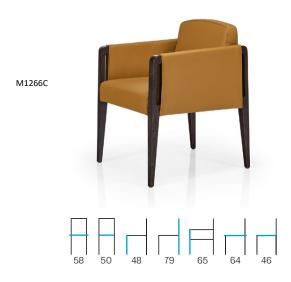

# SAM CHAIR

SKU:JMMOS-401-M1266C

# **SAM ARMCHAIR**

SKU:JMMOS-402-M1267C

# SAM LOUNGE CHAIR

SKU:JMMOS-402-M1269









CF - Solvent-based beech wood stain color



Please be aware that the actual colors might vary from what you see on your screen, as monitor settings can differ.



CFA - Water-based beech wood stain color



Please be aware that the actual colors might vary from what you see on your screen, as monitor settings can differ.



#### **ASTON VINYL Indoor/Outdoor**



www.mondocontract.com I quotes@mondocontract.com



#### **ASTON VINYL Indoor/Outdoor**



### **ASTON VINYL Indoor/Outdoor**











Aston 414 Wine

Aston 412 Purple

Aston 213 Aubergine

Aston 409 Magenta

Aston 414 Wine









Aston 618 Blush

Aston 700 Brown

Aston 401 Amber









Aston 444 Cherry

Aston 407 Burgundy

Aston 408 Terracotta

Aston 877 Oyster



















 $www.mondocontract.com\ I\ quotes@m