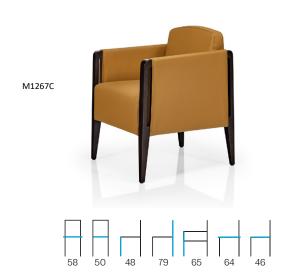

# SAM LOUNGE CHAIR

SKU:JMMOS-402-M1269

CF - Solvent-based beech wood stain color

Please be aware that the actual colors might vary from what you see on your screen, as monitor settings can differ.

CFA - Water-based beech wood stain color