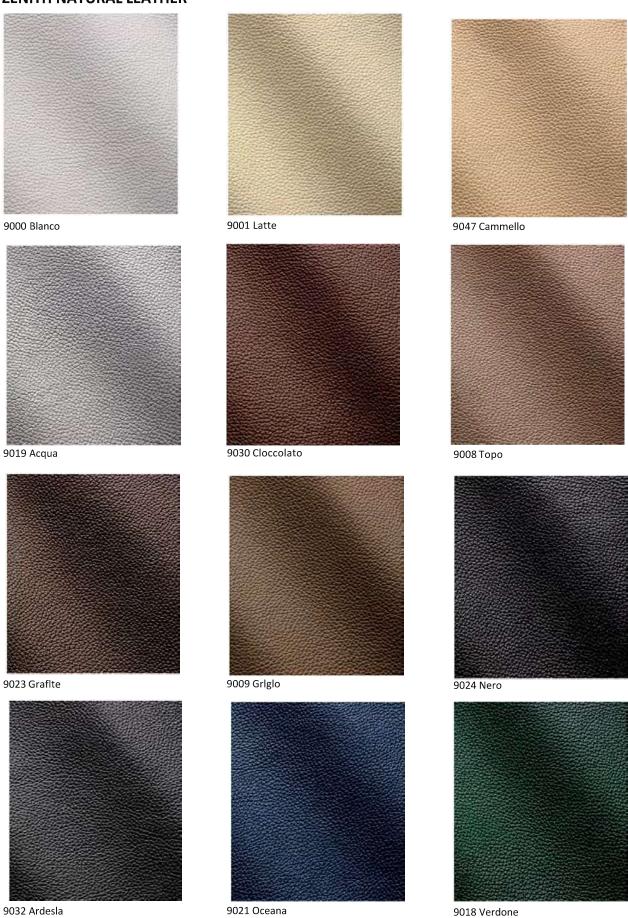

contract.com I quotes@mondocontract.com



#### **ASTON VINYL Indoor/Outdoor**



### **ASTON VINYL Indoor/Outdoor**











Aston 414 Wine

Aston 412 Purple

Aston 213 Aubergine

Aston 409 Magenta

Aston 414 Wine









Aston 618 Blush

Aston 700 Brown

Aston 401 Amber









Aston 444 Cherry

Aston 407 Burgundy

Aston 408 Terracotta

Aston 877 Oyster



















 $www.mondocontract.com\ I\ quotes@mondocontract.com$ 



# PROJECT VELVET WATER REPELLENT/PROJECT FR



Composition: 100%PL Width: 140 (+/- 2cm) Weight: 420 gr/ml Lightfastness: 4

Pilling: 4/5

Martindale: 100,000 CC

Shrinkage: +/-2%

Obs.: FR treatment available upon request



#### **FRISET BOUCLE**







02 GREIGE



03 TAUPE



04 MOSS GREEN



05 MIDNIGHT BLUE



06 GRAY



#### **ZENITH NATURAL LEATHER**





#### **ZENITH NATURAL LEATHER**