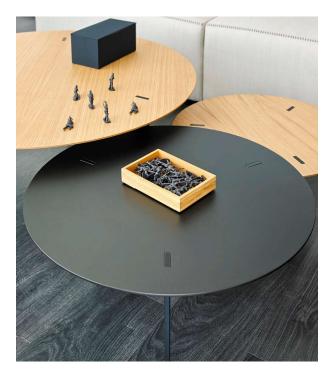

Occasional table designed in a minimalist distinctive style.

The steel legs are mortised through the top, creating an individual look. Thanks to the multiple finish options, the table can be used in numerous places, whether at home or in different architectural settings.

The tabletop is made of lacquered MDF or with an oak veneer in the various finishes offered by Viccarbe.