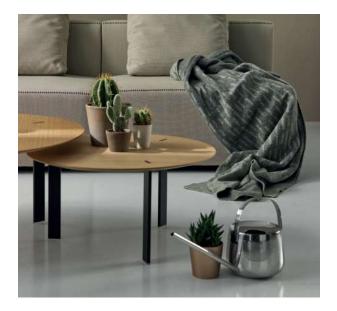

Occasional table designed in a minimalist distinctive style.

The steel legs are mortised through the top, creating an individual look. Thanks to the multiple finish options, the table can be used in numerous places, whether at home or in different architectural settings.

The tabletop is made of lacquered MDF or with an oak veneer in the various finishes offered by Viccarbe.