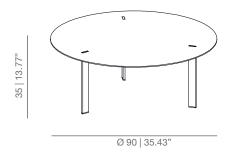

technic University of Valencia.

Shying away from trends and fads, he has developed and positioned international brands with remarkable added value, thanks to his passion for synthesis, sustainable growth and his pragmatic vision of the future.

Since 2007, he has been combining his position as strategic director of Viccarbe with that of Design Director for the prestigious American multinational Coalesse (Steelcase Inc.). Likewise, as an industrial designer, he has collaborated with numerous international companies such as Boffi, Glas Italia, Gandia Blasco, LZF, Vibia and Vaalva, among others.

He was the recipient of the Prince Felipe Award for Business Excellence in 2008.



#### DIMENSIONS

## SKU:VIMOBE-601-RYD50H25



Ø 50 | 19.60"

#### RYD50H25 round 90

## SKU:VIMOBE-601-RYD50H25



## RYD50H25 round 60

# SKU:VIMOBE-601-RYD50H25



Ø 60 | 23.62"



#### **TECHNICAL INFO**

Tops in MDF lacquered or oak verneer with the finishes of our collection. Due to the fact that the wood used is natural, the finish may vary.

Legs in calibrated powder coated steel tube in thermoreinforced polyester in black, white with transparent injection

polypropylene tips.

Different base and legs sizes available.

# FINISHES

#### STRUCTURE





RAL 9005

TOP

## Lacquered



RAL 9003





Red

RAL 3001

Grey RAL 9005

Moustard

RAL 1012



Blue

RAL 5024



RAL 1019





Bronze



Silver





oak

Wenge Cognac



Sand

Green

RAL 6007

# CERTIFICATES















# PROJECTS

Estudio Cosín | Sánchez Garrido Architects | DZINE Showroom | LP House I Wild Valencia I Auditorio y Palacio de