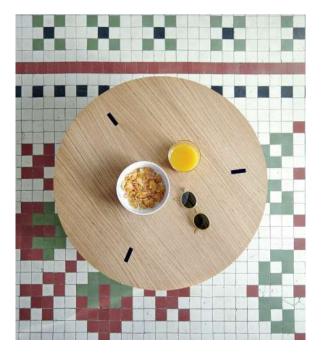

Occasional table designed in a minimalist distinctive style.

The steel legs are mortised through the top, creating an individual look. Thanks to the multiple finish options, the table can be used in numerous places, whether at home or in different architectural settings.

The tabletop is made of lacquered MDF or with an oak veneer in the various finishes offered by Viccarbe.