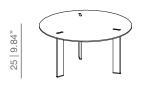

ter graduating Cum Laude in Industrial Design Engineering at the Polytechnic University of Valencia.

Shying away from trends and fads, he has developed and positioned international brands with remarkable added value, thanks to his passion for synthesis, sustainable growth and his pragmatic vision of the future.

Since 2007, he has been combining his position as strategic director of Viccarbe with that of Design Director for the prestigious American multinational Coalesse (Steelcase Inc.). Likewise, as an industrial designer, he has collaborated with numerous international companies such as Boffi, Glas Italia, Gandia Blasco, LZF, Vibia and Vaalva, among others.

He was the recipient of the Prince Felipe Award for Business Excellence in 2008.



#### DIMENSIONS

## SKU:VIMOBE-601-RYD50H25



Ø 50 | 19.60"

#### RYD50H25 round 90

## SKU:VIMOBE-601-RYD50H25



## RYD50H25 round 60

# SKU:VIMOBE-601-RYD50H25



Ø 60 | 23.62"



#### **TECHNICAL INFO**

Tops in MDF lacquered or oak verneer with the finishes of our collection. Due to the fact that the wood used is natural, the finish may vary.

Legs in calibrated powder coated steel tube in thermoreinforced polyester in black, white with transparent injection

polypropylene tips.

Different base and legs sizes available.

# FINISHES

#### STRUCTURE





RAL 9005

TOP

## Lacquered



RAL 9003





Red

RAL 3001

Grey RAL 9005

Moustard

RAL 1012



Blue

RAL 5024



RAL 1019





Bronze



Silver





oak

Wenge Cognac



Sand

Green

RAL 6007

# CERTIFICATES















# PROJECTS

Estudio Cosín | Sánchez Garrido Architects