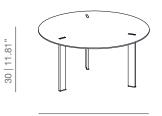

Occasional table designed in a minimalist distinctive style.

The steel legs are mortised through the top, creating an individual look. Thanks to the multiple finish options, the table can be used in numerous places, whether at home or in different architectural settings.

#### DIMENSIONS

## SKU:VIMOBE-601-RYD50H25

Ø 50 | 19.60"