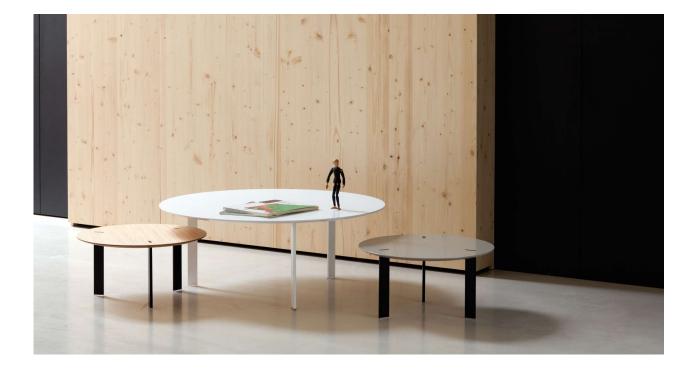

Occasional table designed in a minimalist distinctive style.

The steel legs are mortised through the top, creating an individual look. Thanks to the multiple finish options, the table can be used in numerous places, whether at home or in different architectural settings.

The tabletop is made of lacquered MDF or with an oak veneer in the various finishes offered by Viccarbe.