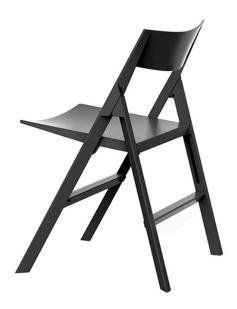

## Quartz folding chair

#### Description

Injected polypropylene with fiber glass. Stackable. Item suitable for indoor and outdoor use.

Weight: 4.81 Kg

Products / Dining Tables / Quartz Dining Table ø59