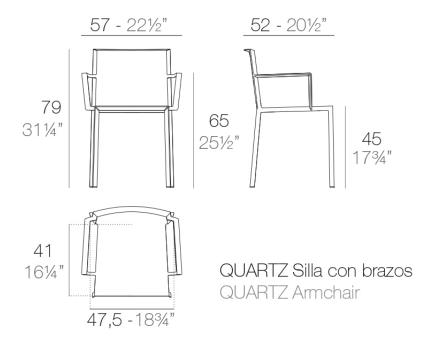

### Quartz chair with arms

#### Description

Injected polypropylene with fiber glass. Stackable. Item suitable for indoor and outdoor use.

Weight: 3 Kg

Products / Chairs / Quartz Folding Chair