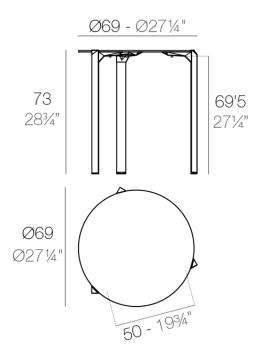

# Quartz dining table ø69

#### Description

Made from polypropylene and reinforced with fiberglass manufactured by gas injection. Available in various colors. Suitable for indoor and outdoor use.

Weight: 6.53 Kg

QUARTZ Mesa Ø69 QUARTZ Table Ø271/4"