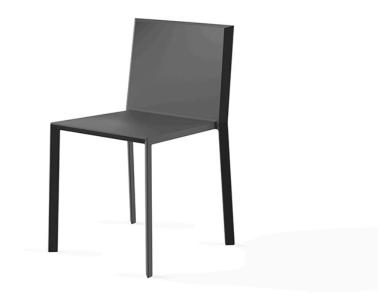

### Quartz chair

#### Description

Injected polypropylene with fiber glass. Stackable. Item suitable for indoor and outdoor use.

Weight: 3 Kg

Products / Chairs / Quartz Chair With Arms