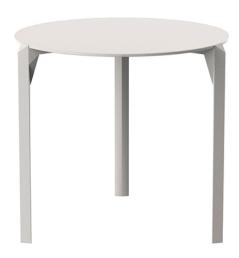

## Quartz dining table ø79

#### Description

Made from polypropylene and reinforced with fiberglass manufactured by gas injection. Available in various colors. Suitable for indoor and outdoor use.

Weight: 8.31 Kg

Products / Dining Tables / Quartz Dining Table Ø90