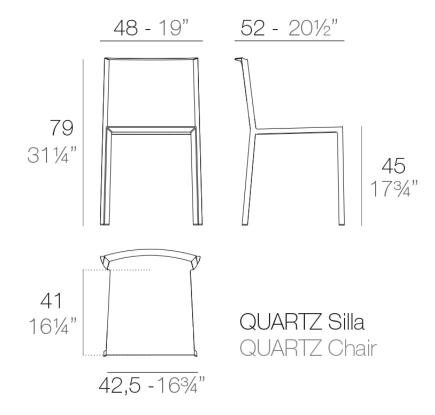

### Quartz chair

#### Description

Injected polypropylene with fiber glass. Stackable. Item suitable for indoor and outdoor use.

Weight: 3 Kg

Products / Chairs / Quartz Chair With Arms