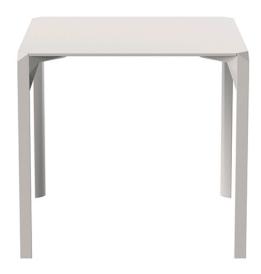

# Quartz dining table 79×79

#### Description

Made from polypropylene and reinforced with fiberglass manufactured by gas injection. Available in various colors. Suitable for indoor and outdoor use.

Weight: 10.45 Kg

Products / Dining Tables / Quartz Dining Table Ø79