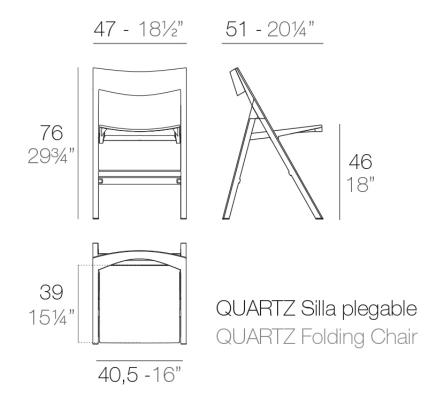

## Quartz folding chair

#### Description

Injected polypropylene with fiber glass. Stackable. Item suitable for indoor and outdoor use.

Weight: 4.81 Kg

Products / Dining Tables / Quartz Dining Table ø59