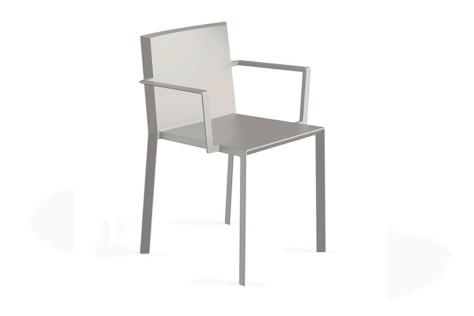

### Quartz chair with arms

#### Description

Injected polypropylene with fiber glass. Stackable. Item suitable for indoor and outdoor use.

Weight: 3 Kg

Products / Chairs / Quartz Folding Chair