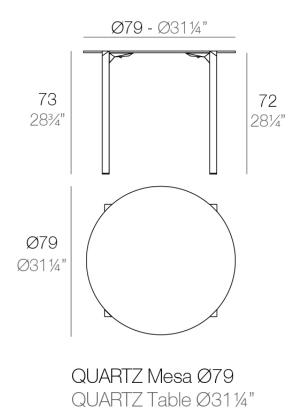

lass manufactured by gas injection. Available in various colors. Suitable for indoor and outdoor use.

Weight: 0.78 Kg





Products / Dining Tables / Quartz Dining Table 69x69

## Quartz dining table 69×69





#### Description

Made from polypropylene and reinforced with fiberglass manufactured by gas injection. Available in various colors. Suitable for indoor and outdoor use.

Weight: 8.51 Kg





Products / Dining Tables / Quartz Dining Table 79×79

# Quartz dining table 79×79





#### Description

Made from polypropylene and reinforced with fiberglass manufactured by gas injection. Available in various colors. Suitable for indoor and outdoor use.

Weight: 10.45 Kg





Products / Dining Tables / Quartz Dining Table Ø79

# Quartz dining table ø79





### Description

Weight: 9.7 Kg