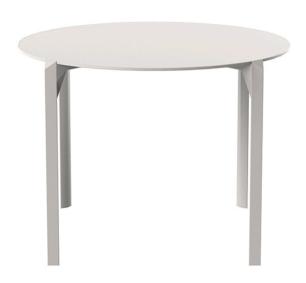

# Quartz dining table ø100

#### Description

Made from polypropylene and reinforced with fiberglass manufactured by gas injection. Available in various colors. Suitable for indoor and outdoor use.

Weight: 13.06 Kg

Products / Dining Tables / Quartz Dining Table 59x59