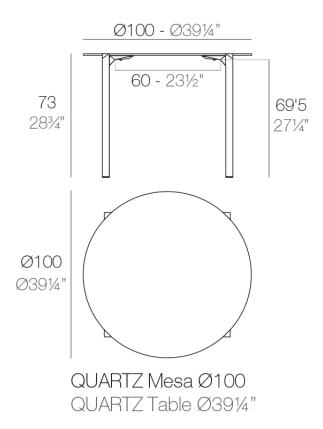

# Quartz dining table ø100

#### Description

Made from polypropylene and reinforced with fiberglass manufactured by gas injection. Available in various colors. Suitable for indoor and outdoor use.

Weight: 13.06 Kg

Products / Dining Tables / Quartz Dining Table 59x59