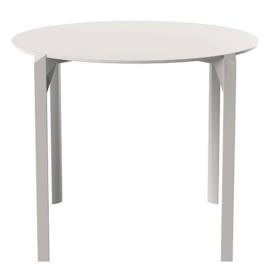

# Quartz dining table ø90

#### Description

Made from polypropylene and reinforced with fiberglass manufactured by gas injection. Available in various colors. Suitable for indoor and outdoor use.

Weight: 10.8 Kg

Products / Dining Tables / Quartz Dining Table ø100