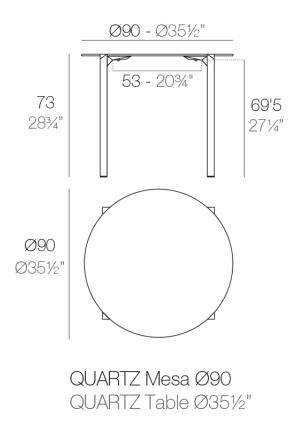

# Quartz dining table ø90

#### Description

Made from polypropylene and reinforced with fiberglass manufactured by gas injection. Available in various colors. Suitable for indoor and outdoor use.

Weight: 10.8 Kg

Products / Dining Tables / Quartz Dining Table ø100