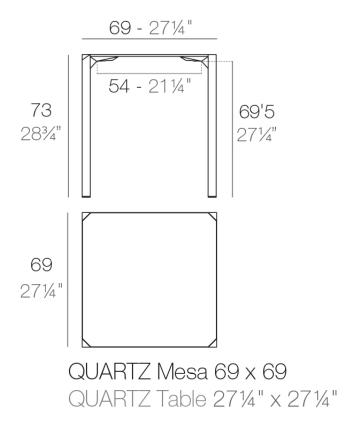

## Quartz dining table 69×69

#### Description

Made from polypropylene and reinforced with fiberglass manufactured by gas injection. Available in various colors. Suitable for indoor and outdoor use.

Weight: 8.51 Kg

Products / Dining Tables / Quartz Dining Table 79×79