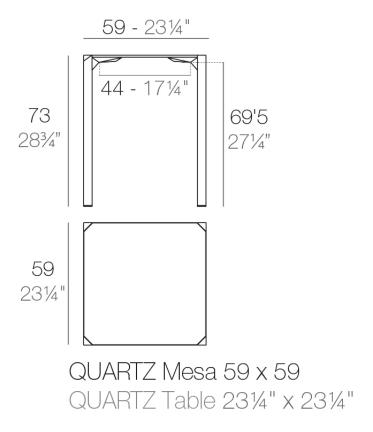

## Quartz dining table 59×59

#### Description

Made from polypropylene and reinforced with fiberglass manufactured by gas injection. Available in various colors. Suitable for indoor and outdoor use.

Weight: 0.78 Kg

Products / Dining Tables / Quartz Dining Table 69x69