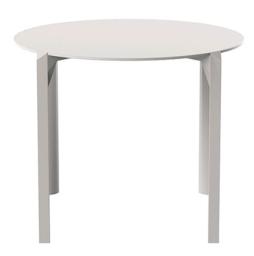

ypropylene and reinforced with fiberglass manufactured by gas injection. Available in various colors. Suitable for indoor and outdoor use.

Weight: 0.78 Kg





Products / Dining Tables / Quartz Dining Table 69x69

## Quartz dining table 69×69





#### Description

Made from polypropylene and reinforced with fiberglass manufactured by gas injection. Available in various colors. Suitable for indoor and outdoor use.

Weight: 8.51 Kg





Products / Dining Tables / Quartz Dining Table 79×79

# Quartz dining table 79×79





#### Description

Made from polypropylene and reinforced with fiberglass manufactured by gas injection. Available in various colors. Suitable for indoor and outdoor use.

Weight: 10.45 Kg





Products / Dining Tables / Quartz Dining Table Ø79

# Quartz dining table ø79





### Description

Weight: 9.7 Kg