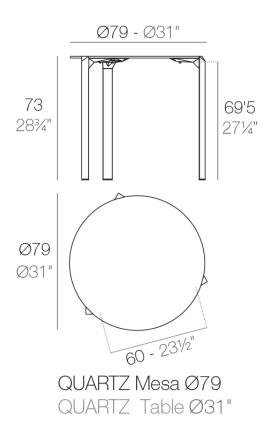

## Quartz dining table ø79

#### Description

Made from polypropylene and reinforced with fiberglass manufactured by gas injection. Available in various colors. Suitable for indoor and outdoor use.

Weight: 8.31 Kg

Products / Dining Tables / Quartz Dining Table Ø90