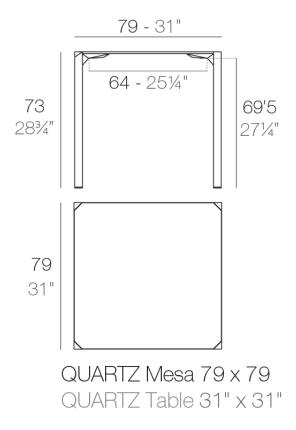

# Quartz dining table 79×79

#### Description

Made from polypropylene and reinforced with fiberglass manufactured by gas injection. Available in various colors. Suitable for indoor and outdoor use.

Weight: 10.45 Kg

Products / Dining Tables / Quartz Dining Table Ø79