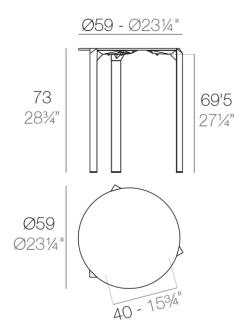

## Quartz dining table ø59

#### Description

Made from polypropylene and reinforced with fiberglass manufactured by gas injection. Available in various colors. Suitable for indoor and outdoor use.

Weight: 5.1 Kg

QUARTZ Mesa Ø59 QUARTZ Table Ø231/4"