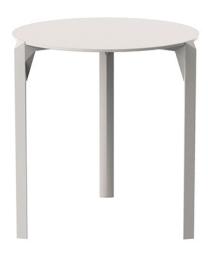

# Quartz dining table ø69

#### Description

Made from polypropylene and reinforced with fiberglass manufactured by gas injection. Available in various colors. Suitable for indoor and outdoor use.

Weight: 6.53 Kg

QUARTZ Mesa Ø69 QUARTZ Table Ø271/4"