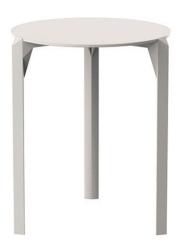

## Quartz dining table ø59

#### Description

Made from polypropylene and reinforced with fiberglass manufactured by gas injection. Available in various colors. Suitable for indoor and outdoor use.

Weight: 5.1 Kg

QUARTZ Mesa Ø59 QUARTZ Table Ø231/4"