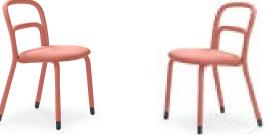

## Pippi S R\_TS Chair

SKU: MIMODJ-401-S1950ST

Product type: Indoor chair

21.7" W x 18.5" D x 30.3" H - 18.1" SH

Chair with four legs frame upholstered in fabric. Steel feet.Original character of Pippi enriches the scenes with vivacity, by transforming them into modern and lively spaces

MATERIALS: The upholstery is available in COM or fabric. Finishes: Steel feet