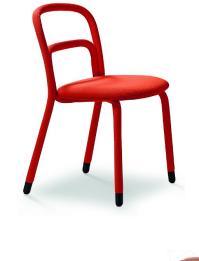

## Pippi S R\_TS Chair

SKU: MIMODJ-401-S1950ST

Product type: Indoor chair

21.7" W x 18.5" D x 30.3" H - 18.1" SH

Chair with four legs frame upholstered in fabric. Steel feet.Original character of Pippi enriches the scenes with vivacity, by transforming them into modern and lively spaces

MATERIALS: The upholstery is available in COM or fabric. Finishes: Steel feet