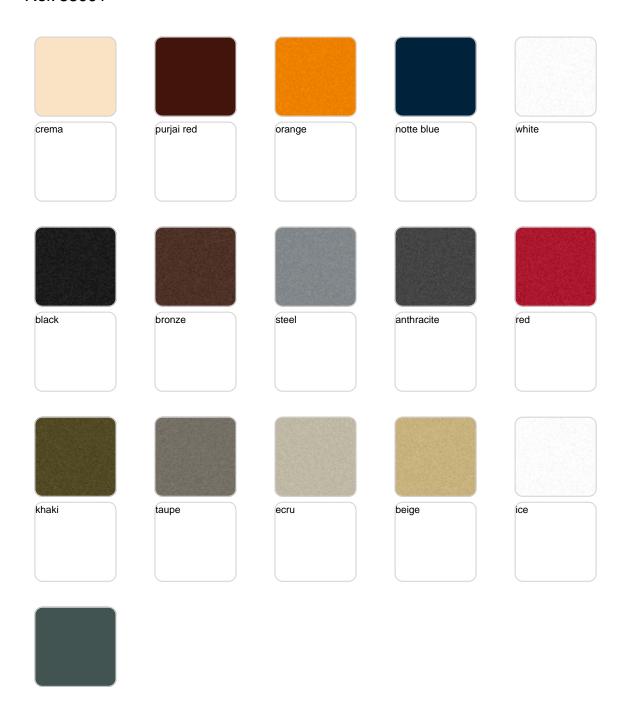

# **Finishes**

# finishes

#### BASIC Ref. 55001







## Matt Polyethylene

### LACQUERED Ref. 55001F







Lacquered Polyethylene

# lighting

WHITE LED Ref. 55001W



White internally lit unit with LED technology. Available only in matte ice white finish.

RGBW LED Ref. 55001L



Unit with internal lighting with RGBW LED technology and remote control unit for switching colors. Available only in matte ice white finish. Remote control included.



RGBW LED DMX Ref. 55001D



Unit with internal lighting with RGBW LED technology and remote control unit for switching colors. Also controlLED by DMX-1024 (wireless), enabling communication between one or more products simultaneously via the DMX transmitter (not included). There are two options to choose from: Professional XLR DMX and Home WIFI DMX. (Remote control included). Optional battery