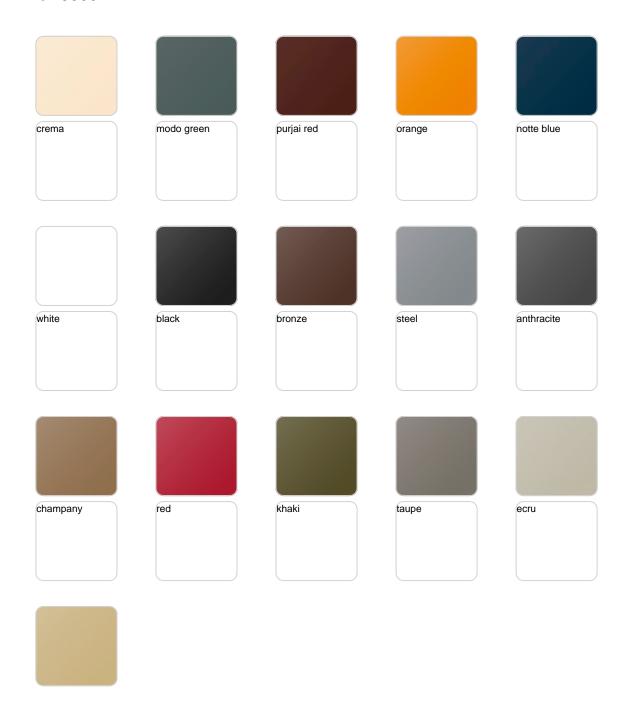

# **Finishes**

# finishes

#### BASIC Ref. 55001







## Matt Polyethylene

### LACQUERED Ref. 55001F







Lacquered Polyethylene

# lighting

WHITE LED Ref. 55001W



White internally lit unit with LED technology. Available only in matte ice white finish.

RGBW LED Ref. 55001L



Unit with internal lighting with RGBW LED technology and remote control unit for switching colors. Available only in matte ice white finish. Remote control included.



RGBW LED DMX Ref. 55001D



Unit with internal lighting with RGBW LED technology and remote control unit for switching colors. Also controlLED by DMX-1024 (wireless), enabling communication between one or more products simultaneously via the DMX transmitter (not included). There are two options to choose from: Professional XLR DMX and Home WIFI DMX. (Remote control included). Optional battery

RGBW LED BATTERY Ref. 55001Y



Unit with internal li