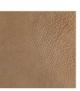

# PIAZZA SCALA BENCH

SKU:RIMO20-402-PIAZZA SCALA BENCH



Bench completely made of hardwood with glued slats. Consists of a single surface in ergonomic wood that continues for the entire length of the seat. Supported by square legs with foot rests. Finish: base of oil / natural wax of vegetable origin with pine extracts.

#### Bench Sizes:

25.5"W x 15.75"D x 18"H 49.75"W x 15.75"D x 18"H 73.5"W x 15.75"D x 18"H 97.25"W x 15.75"D x 18"H









### WOOD AND FINISHES















WHITENED OAK WITH KNOTS WAX

OAK WITH KNOTS

OAK

WALNUT

WALNUT WITH KNOTS

CHERRYWOOD, OIL



MAPLE

UTAH LEATHER















107 - CHOCOLAT

106 - HAVANE

105 - TAUPE

104 - GRIS PERLE

102 - KANYON



101 - SAVANE



### CRISTAL LEATHER





# SUEDE LEATHER