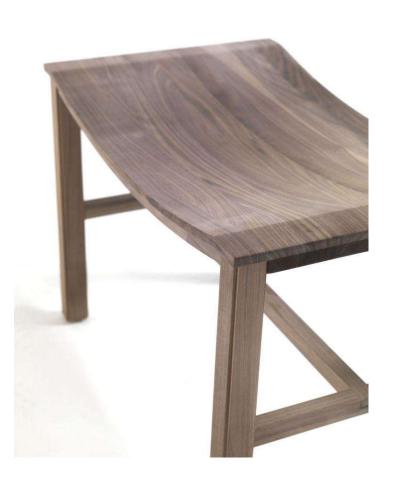

# PIAZZA SCALA BENCH

SKU:RIMO20-402-PIAZZA SCALA BENCH

Bench completely made of hardwood with glued slats. Consists of a single surface in ergonomic wood that continues for the entire length of the seat. Supported by square legs with foot rests. Finish: base of oil / natural wax of vegetable origin with pine extracts.