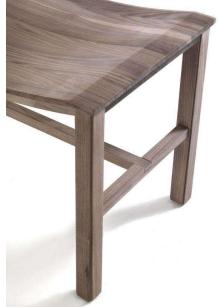

# PIAZZA SCALA BENCH

SKU:RIMO20-402-PIAZZA SCALA BENCH

Bench completely made of hardwood with glued slats. Consists of a single surface in ergonomic wood that continues for the entire length of the seat. Supported by square legs with foot rests. Finish: base of oil / natural wax of vegetable origin with pine extracts.