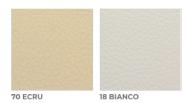

# PIAZZA SCALA BENCH

SKU:RIMO20-402-PIAZZA SCALA BENCH



Bench completely made of hardwood with glued slats. Consists of a single surface in ergonomic wood that continues for the entire length of the seat. Supported by square legs with foot rests. Finish: base of oil / natural wax of vegetable origin with pine extracts.

#### Bench Sizes:

25.5"W x 15.75"D x 18"H 49.75"W x 15.75"D x 18"H 73.5"W x 15.75"D x 18"H 97.25"W x 15.75"D x 18"H









### WOOD AND FINISHES















WHITENED OAK WITH KNOTS WAX

OAK WITH KNOTS

OAK

WALNUT

WALNUT WITH KNOTS

CHERRYWOOD, OIL



MAPLE

UTAH LEATHER















107 - CHOCOLAT

106 - HAVANE

105 - TAUPE

104 - GRIS PERLE

102 - KANYON



101 - SAVANE



### CRISTAL LEATHER





# SUEDE LEATHER