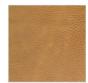

# PIAZZA SCALA BENCH

SKU:RIMO20-402-PIAZZA SCALA BENCH



Bench completely made of hardwood with glued slats. Consists of a single surface in ergonomic wood that continues for the entire length of the seat. Supported by square legs with foot rests. Finish: base of oil / natural wax of vegetable origin with pine extracts.

#### Bench Sizes:

25.5"W x 15.75"D x 18"H 49.75"W x 15.75"D x 18"H 73.5"W x 15.75"D x 18"H 97.25"W x 15.75"D x 18"H









### WOOD AND FINISHES















WHITENED OAK WITH KNOTS WAX

OAK WITH KNOTS

OAK

WALNUT

WALNUT WITH KNOTS

CHERRYWOOD, OIL



MAPLE

UTAH LEATHER















107 - CHOCOLAT

106 - HAVANE

105 - TAUPE

104 - GRIS PERLE

102 - KANYON



101 - SAVANE



### CRISTAL LEATHER





# SUEDE LEATHER