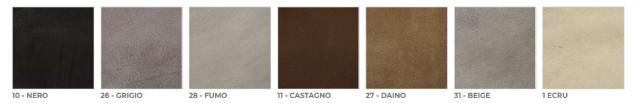

# PIAZZA SCALA BENCH

SKU:RIMO20-402-PIAZZA SCALA BENCH



Bench completely made of hardwood with glued slats. Consists of a single surface in ergonomic wood that continues for the entire length of the seat. Supported by square legs with foot rests. Finish: base of oil / natural wax of vegetable origin with pine extracts.

#### Bench Sizes:

25.5"W x 15.75"D x 18"H 49.75"W x 15.75"D x 18"H 73.5"W x 15.75"D x 18"H 97.25"W x 15.75"D x 18"H









### WOOD AND FINISHES















WHITENED OAK WITH KNOTS WAX

OAK WITH KNOTS

OAK

WALNUT

WALNUT WITH KNOTS

CHERRYWOOD, OIL



MAPLE

UTAH LEATHER















107 - CHOCOLAT

106 - HAVANE

105 - TAUPE

104 - GRIS PERLE

102 - KANYON



101 - SAVANE



### CRISTAL LEATHER





# SUEDE LEATHER