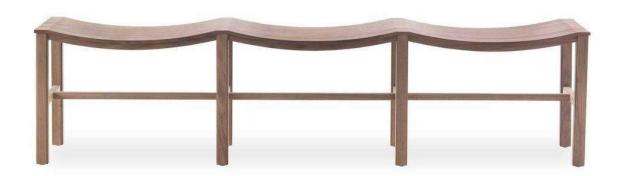

# PIAZZA SCALA BENCH

SKU:RIMO20-402-PIAZZA SCALA BENCH

Bench completely made of hardwood with glued slats. Consists of a single surface in ergonomic wood that continues for the entire length of the seat. Supported by square legs with foot rests. Finish: base of oil / natural wax of vegetable origin with pine extracts.