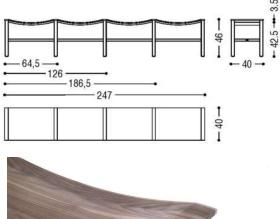

#### Bench Sizes:

25.5"W x 15.75"D x 18"H 49.75"W x 15.75"D x 18"H 73.5"W x 15.75"D x 18"H 97.25"W x 15.75"D x 18"H