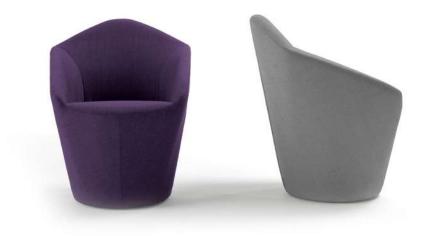

An armchair with a strong personality and balanced proportions for the home and public spaces.

Featuring superior comfort, it is designed as a 73 cm standard table chair for the home, restaurants or as a guest chair in hotel and office waiting areas.

A swivel base with concealed base is also available.