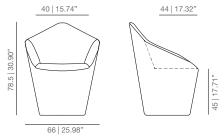

and notably ten years of collaboration with Antonio Citterio as design director and design partner, signing products for many brands such as Axor-Hansgrohe, B&B Italia, Flos, Fusital, Guzzini, Iittala, Kartell, Metalco, Skantherm, Technogym or Vitra, Toan Nguyen founded his own design studio based in Milan in 2008.

Toan Nguyen Studio is a multidisciplinary Atelier focused on design development in many different design fields, from furniture to technological products, in partnership with leading international companies based in Italy, Germany, Switzerland, Spain and USA such as Accademia, Dedon, Moroso, Urmet Group, Varaschin, Viccarbe and Walter Knoll.

The Bellows Collection designed for Walter Knoll has won a Red Dot Design Award in 2010.



#### **DIMENSIONS**

#### SKU:VIMOBE-402-PE



#### PEG swivel base armchair

## SKU:VIMOBE-402-PEG



### **TECHNICAL INFO**

Internal steel tube and sheet structure.
Undeformable moulded Fire Retardant polyurethane foam. (Certificates CAL117 and CL 1 IM).
Fabric or leather.

# **FINISHES**

**UPHOLSTERY** 

Check upholstery samples.

## CERTIFICATES

UNE EN 15373:07 UNE EN 1022:05















# **PROJECTS**

W Hotel | ViccarbeStudio | Crown Seaways Barco | Tokyo Science University | Edificio Feria Valencia | VALLILA Showroom | GlaxoSmithKline | Interiors INC | DZINE Showroom | Linea Los Ángeles | Buromodern | LP House I Auditorio de Palacios y Congresos de Castellón