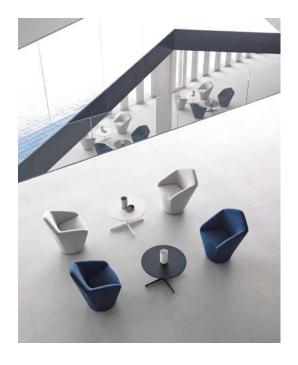

An armchair with a strong personality and balanced proportions for the home and public spaces.

Featuring superior comfort, it is designed as a 73 cm standard table chair for the home, restaurants or as a guest chair in hotel and office waiting areas.

A swivel base with concealed base is also available.