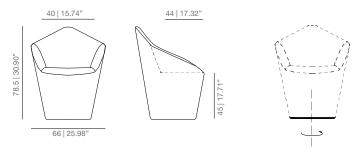

erio as design director and design partner, signing products for many brands such as Axor-Hansgrohe, B&B Italia, Flos, Fusital, Guzzini, Iittala, Kartell, Metalco, Skantherm, Technogym or Vitra, Toan Nguyen founded his own design studio based in Milan in 2008.

Toan Nguyen Studio is a multidisciplinary Atelier focused on design development in many different design fields, from furniture to technological products, in partnership with leading international companies based in Italy, Germany, Switzerland, Spain and USA such as Accademia, Dedon, Moroso, Urmet Group, Varaschin, Viccarbe and Walter Knoll.

The Bellows Collection designed for Walter Knoll has won a Red Dot Design Award in 2010.



#### **DIMENSIONS**

#### SKU:VIMOBE-402-PE



#### PEG swivel base armchair

## SKU:VIMOBE-402-PEG



### **TECHNICAL INFO**

Internal steel tube and sheet structure.
Undeformable moulded Fire Retardant polyurethane foam. (Certificates CAL117 and CL 1 IM).
Fabric or leather.

# **FINISHES**

**UPHOLSTERY** 

Check upholstery samples.

## CERTIFICATES

UNE EN 15373:07 UNE EN 1022:05















# **PROJECTS**

W Hotel | ViccarbeStudio | Crown Seaways Barco | Tokyo Science University | Edificio Feria Valencia | VALLILA Showroom | GlaxoSmithKline | Interiors INC | DZINE Showroom | Linea Los Ángeles | Buromodern | LP House I Auditorio de Palacios y Congresos de Castellón