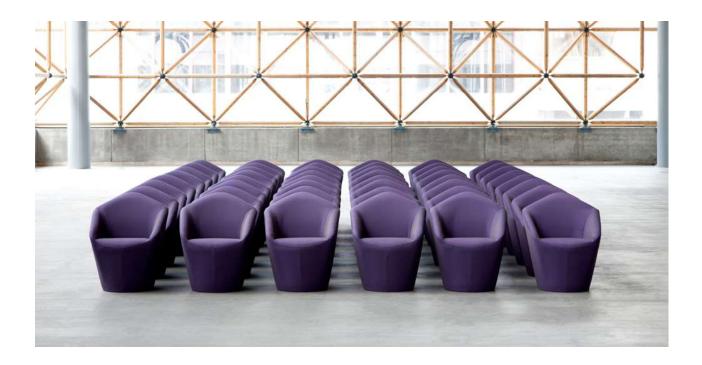

An armchair with a strong personality and balanced proportions for the home and public spaces.

Featuring superior comfort, it is designed as a 73 cm standard table chair for the home, restaurants or as a guest chair in hotel and office waiting areas.

A swivel base with concealed base is also available.