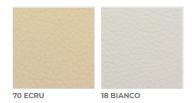

# **PATMOS BENCH**

SKU:RIMO20-402-PATMOS BENCH



Bench made with seat and back padded and upholstered in leather that matches the iron legs. Also available with a central part in hardwood that serves as a magazine table or display table. Finish: base of oil / natural wax of vegetable origin with pine extracts.

Bench Sizes: 55"W x 25.5"D x 30.25"H 69"W x 25.5"D x 30.25"H







Diagrams above are shown in centimeters: 140W x 65D x 77H 175W x 65D x 77H





# **MATERIALS**

Finish: base of oil / natural wax of vegetable origin with pine extracts.

#### WOOD AND FINISHES



WALNUT WITH KNOTS

#### METAL AND FINISHES





# UTAH LEATHER





101 - SAVANE



# CRISTAL LEATHER





# SUEDE LEATHER