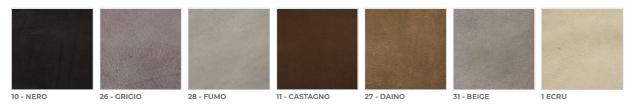

# **PATMOS BENCH**

SKU:RIMO20-402-PATMOS BENCH



Bench made with seat and back padded and upholstered in leather that matches the iron legs. Also available with a central part in hardwood that serves as a magazine table or display table. Finish: base of oil / natural wax of vegetable origin with pine extracts.

Bench Sizes: 55"W x 25.5"D x 30.25"H 69"W x 25.5"D x 30.25"H







Diagrams above are shown in centimeters: 140W x 65D x 77H 175W x 65D x 77H





# **MATERIALS**

Finish: base of oil / natural wax of vegetable origin with pine extracts.

#### WOOD AND FINISHES



WALNUT WITH KNOTS

#### METAL AND FINISHES





# UTAH LEATHER





101 - SAVANE



# CRISTAL LEATHER





# SUEDE LEATHER