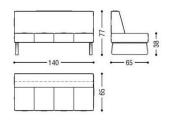

Bench Sizes: 55"W x 25.5"D x 30.25"H 69"W x 25.5"D x 30.25"H

Diagrams above are shown in centimeters: 140W x 65D x 77H 175W x 65D x 77H