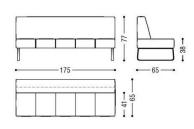

Bench Sizes: 55"W x 25.5"D x 30.25"H 69"W x 25.5"D x 30.25"H

Diagrams above are shown in centimeters: 140W x 65D x 77H 175W x 65D x 77H