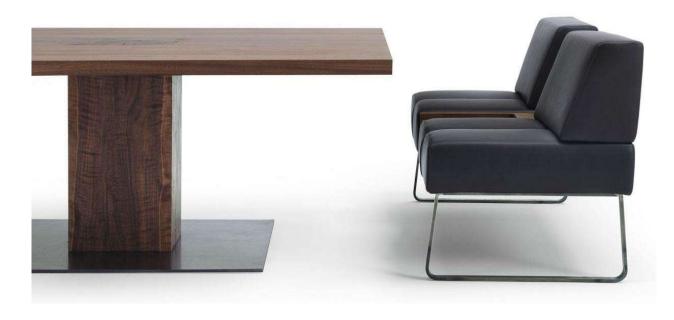

# **PATMOS BENCH**

SKU:RIMO20-402-PATMOS BENCH

Bench made with seat and back padded and upholstered in leather that matches the iron legs. Also available with a central part in hardwood that serves as a magazine table or display table. Finish: base of oil / natural wax of vegetable origin with pine extracts.

Bench Sizes: 55"W x 25.5"D x 30.25"H 69"W x 25.5"D x 30.25"H

Diagrams above are shown in centimeters: 140W x 65D x 77H 175W x 65D x 77H