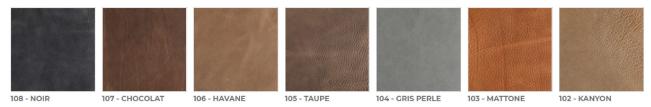

# **PATMOS BENCH**

SKU:RIMO20-402-PATMOS BENCH



Bench made with seat and back padded and upholstered in leather that matches the iron legs. Also available with a central part in hardwood that serves as a magazine table or display table. Finish: base of oil / natural wax of vegetable origin with pine extracts.

Bench Sizes: 55"W x 25.5"D x 30.25"H 69"W x 25.5"D x 30.25"H







Diagrams above are shown in centimeters: 140W x 65D x 77H 175W x 65D x 77H





# **MATERIALS**

Finish: base of oil / natural wax of vegetable origin with pine extracts.

#### WOOD AND FINISHES



WALNUT WITH KNOTS

#### METAL AND FINISHES





# UTAH LEATHER





101 - SAVANE



# CRISTAL LEATHER





# SUEDE LEATHER