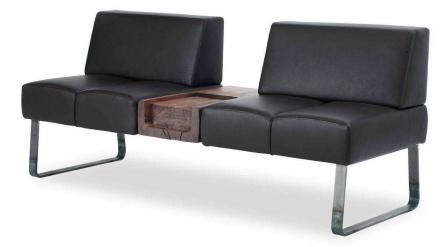

# **PATMOS BENCH**

SKU:RIMO20-402-PATMOS BENCH

Bench made with seat and back padded and upholstered in leather that matches the iron legs. Also available with a central part in hardwood that serves as a magazine table or display table. Finish: base of oil / natural wax of vegetable origin with pine extracts.

Bench Sizes: 55"W x 25.5"D x 30.25"H 69"W x 25.5"D x 30.25"H

Diagrams above are shown in centimeters: 140W x 65D x 77H 175W x 65D x 77H