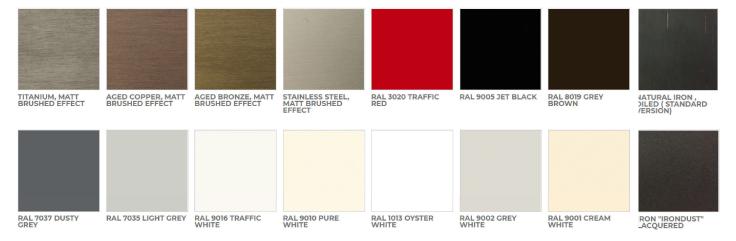

# **PATMOS BENCH**

SKU:RIMO20-402-PATMOS BENCH



Bench made with seat and back padded and upholstered in leather that matches the iron legs. Also available with a central part in hardwood that serves as a magazine table or display table. Finish: base of oil / natural wax of vegetable origin with pine extracts.

Bench Sizes: 55"W x 25.5"D x 30.25"H 69"W x 25.5"D x 30.25"H







Diagrams above are shown in centimeters: 140W x 65D x 77H 175W x 65D x 77H





# **MATERIALS**

Finish: base of oil / natural wax of vegetable origin with pine extracts.

#### WOOD AND FINISHES



WALNUT WITH KNOTS

#### METAL AND FINISHES





# UTAH LEATHER





101 - SAVANE



# CRISTAL LEATHER





# SUEDE LEATHER