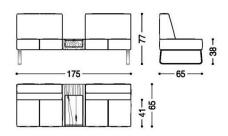

Bench Sizes: 55"W x 25.5"D x 30.25"H 69"W x 25.5"D x 30.25"H

Diagrams above are shown in centimeters: 140W x 65D x 77H 175W x 65D x 77H