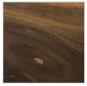

# **PATMOS BENCH**

SKU:RIMO20-402-PATMOS BENCH



Bench made with seat and back padded and upholstered in leather that matches the iron legs. Also available with a central part in hardwood that serves as a magazine table or display table. Finish: base of oil / natural wax of vegetable origin with pine extracts.

Bench Sizes: 55"W x 25.5"D x 30.25"H 69"W x 25.5"D x 30.25"H







Diagrams above are shown in centimeters: 140W x 65D x 77H 175W x 65D x 77H





# **MATERIALS**

Finish: base of oil / natural wax of vegetable origin with pine extracts.

#### WOOD AND FINISHES



WALNUT WITH KNOTS

#### METAL AND FINISHES





# UTAH LEATHER





101 - SAVANE



# CRISTAL LEATHER





# SUEDE LEATHER