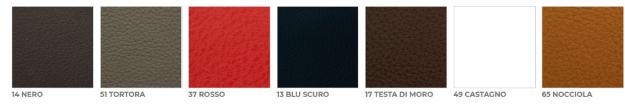

# **PATMOS BENCH**

SKU:RIMO20-402-PATMOS BENCH



Bench made with seat and back padded and upholstered in leather that matches the iron legs. Also available with a central part in hardwood that serves as a magazine table or display table. Finish: base of oil / natural wax of vegetable origin with pine extracts.

Bench Sizes: 55"W x 25.5"D x 30.25"H 69"W x 25.5"D x 30.25"H







Diagrams above are shown in centimeters: 140W x 65D x 77H 175W x 65D x 77H





# **MATERIALS**

Finish: base of oil / natural wax of vegetable origin with pine extracts.

#### WOOD AND FINISHES



WALNUT WITH KNOTS

#### METAL AND FINISHES





# UTAH LEATHER





101 - SAVANE



# CRISTAL LEATHER





# SUEDE LEATHER