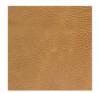

# **PATMOS BENCH**

SKU:RIMO20-402-PATMOS BENCH



Bench made with seat and back padded and upholstered in leather that matches the iron legs. Also available with a central part in hardwood that serves as a magazine table or display table. Finish: base of oil / natural wax of vegetable origin with pine extracts.

Bench Sizes: 55"W x 25.5"D x 30.25"H 69"W x 25.5"D x 30.25"H







Diagrams above are shown in centimeters: 140W x 65D x 77H 175W x 65D x 77H





# **MATERIALS**

Finish: base of oil / natural wax of vegetable origin with pine extracts.

#### WOOD AND FINISHES



WALNUT WITH KNOTS

#### METAL AND FINISHES





# UTAH LEATHER





101 - SAVANE



# CRISTAL LEATHER





# SUEDE LEATHER