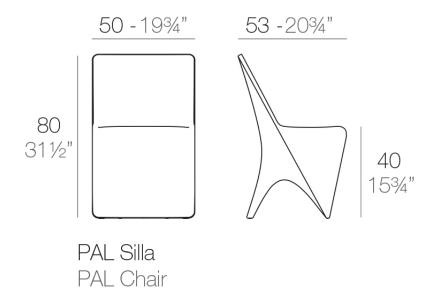

## Pal chair

### by Karim Rashid

### Description

Made of polyethylene resin by rotational moulding. 100% Recyclable. Item suitable for indoor and outdoor use. Available in different finishes.

Weight: 7.5 Kg

Products / Low Tables / Pal Table/stool