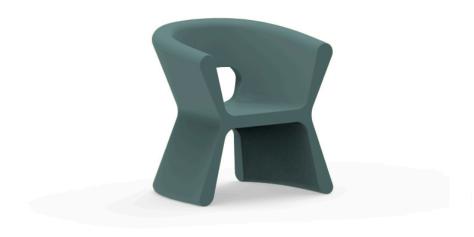

## Pal armchair

by Karim Rashid

### Description

Made of polyethylene resin by rotational moulding. 100% Recyclable. Item suitable for indoor and outdoor use. Available in different finishes.

Weight: 12 Kg

Products / Chairs / Pal Chair