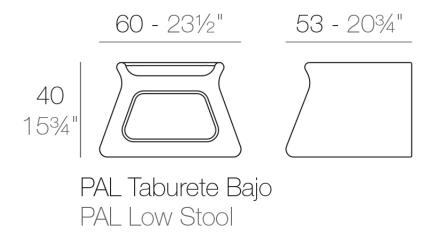

## Pal table/stool

by Karim Rashid

### Description

Made of polyethylene resin by rotational moulding. 100% Recyclable. Item suitable for indoor and outdoor use. Available in different finishes.

Weight: 7 Kg