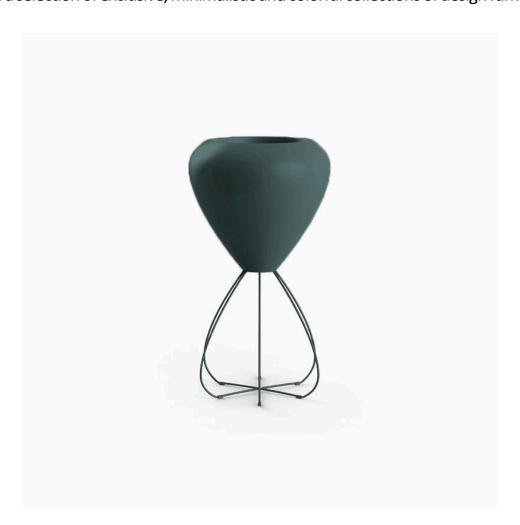

# Pal planter

### by Karim Rashid

### Description

Pot made of polyethylene resin by rotational moulding. 100% Recyclable. Item suitable for indoor and outdoor use. Available in different finishes.

Products / Planters / Pal Jardiniere