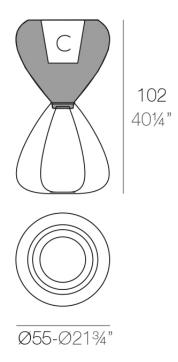

# Pal planter ø45×70 Pal planter ø55×100

### Description

Pot made of polyethylene resin by rotational moulding. 100% Recyclable. Item suitable for indoor and outdoor use. Available in different finishes.

Weight: 4.5 Kg

PAL Macetero 70 C = 10 LPAL Planter 70 C = 2% gal Weight: 8.5 Kg

Ø55-Ø21¾"

PAL Macetero 100 C = 20 L PAL Planter 100 C = 5½ gal