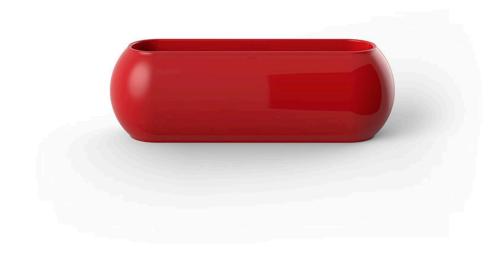

# Pal jardiniere

by Karim Rashid

#### Description

Pot made of polyethylene resin by rotational moulding. 100% Recyclable. Item suitable for indoor and outdoor use. Available in different finishes.