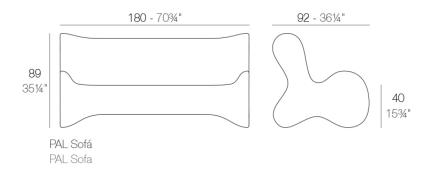

## Pal sofa

### by Karim Rashid

### Description

Made of polyethylene resin by rotational moulding. 100% Recyclable. Item suitable for indoor and outdoor use. Available in different finishes.

Weight: 40.01 Kg

Products / Low Tables / Pal Coffee Table