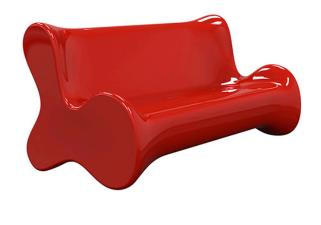

## Pal sofa

### by Karim Rashid

### Description

Made of polyethylene resin by rotational moulding. 100% Recyclable. Item suitable for indoor and outdoor use. Available in different finishes.

Weight: 40.01 Kg

Products / Low Tables / Pal Coffee Table