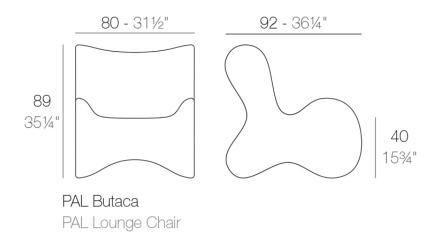

# Pal lounge chair

### Description

Made of polyethylene resin by rotational moulding. 100% Recyclable.Item suitable for indoor and outdoor use. Available in different finishes.

Weight: 20 Kg

Products / Sofas / Pal Sofa