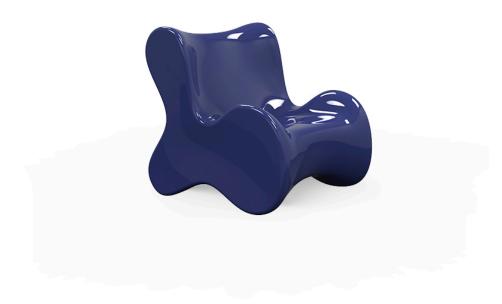

# Pal lounge chair

### Description

Made of polyethylene resin by rotational moulding. 100% Recyclable.Item suitable for indoor and outdoor use. Available in different finishes.

Weight: 20 Kg

Products / Sofas / Pal Sofa