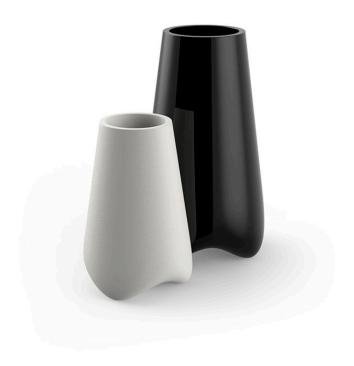

# Pal planter ø45×70 Pal planter ø55×100

### Description

Pot made of polyethylene resin by rotational moulding. 100% Recyclable. Item suitable for indoor and outdoor use. Available in different finishes.

Weight: 4.5 Kg

PAL Macetero 70 C = 10 LPAL Planter 70 C = 2% gal Weight: 8.5 Kg

Ø55-Ø21¾"

PAL Macetero 100 C = 20 L PAL Planter 100 C = 5½ gal