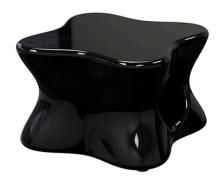

## Pal coffee table

### by Karim Rashid

### Description

Made of polyethylene resin by rotational moulding. 100% Recyclable. Item suitable for indoor and outdoor use. Available in different finishes.

Weight: 9.5 Kg

Products / Chairs / Pal Armchair