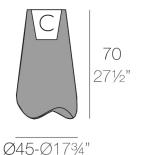

# Pal planter ø45×70 Pal planter ø55×100

### Description

Pot made of polyethylene resin by rotational moulding. 100% Recyclable. Item suitable for indoor and outdoor use. Available in different finishes.

Weight: 4.5 Kg

PAL Macetero 70 C = 10 LPAL Planter 70 C = 2% gal Weight: 8.5 Kg

Ø55-Ø21¾"

PAL Macetero 100 C = 20 L PAL Planter 100 C = 5½ gal