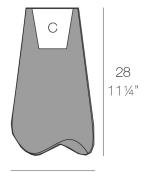

# Pal nano planter ø14×28 Pal nano planter ø18×36

### Description

Pot made of polyethylene resin by rotational moulding. 100% Recyclable. Item suitable for indoor and outdoor use. Available in different finishes.

Weight: 0.5 Kg Weight: 0.95 Kg

Ø14-Ø5½"

PAL Nano Macetero 28
PAL Nano Planter 28

C = 1 L $C = \frac{1}{4} gal$ 

Ø18-Ø7"

PAL Nano Macetero 36 PAL Nano Planter 36 C = 2 L $C = \frac{1}{2} gal$ 

Products / Planters / Pal Planter