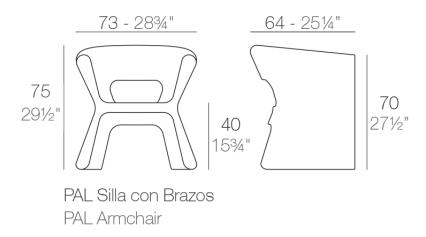

## Pal armchair

by Karim Rashid

### Description

Made of polyethylene resin by rotational moulding. 100% Recyclable. Item suitable for indoor and outdoor use. Available in different finishes.

Weight: 12 Kg

Products / Chairs / Pal Chair