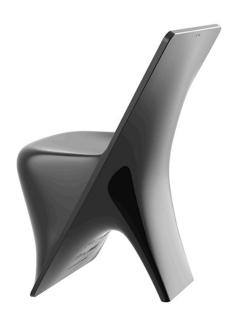

## Pal chair

### by Karim Rashid

### Description

Made of polyethylene resin by rotational moulding. 100% Recyclable. Item suitable for indoor and outdoor use. Available in different finishes.

Weight: 7.5 Kg

Products / Low Tables / Pal Table/stool