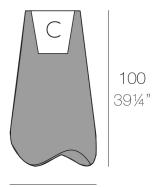

# Pal planter ø45×70 Pal planter ø55×100

### Description

Pot made of polyethylene resin by rotational moulding. 100% Recyclable. Item suitable for indoor and outdoor use. Available in different finishes.

Weight: 4.5 Kg

PAL Macetero 70 C = 10 LPAL Planter 70 C = 2% gal Weight: 8.5 Kg

Ø55-Ø21¾"

PAL Macetero 100 C = 20 L PAL Planter 100 C = 5½ gal