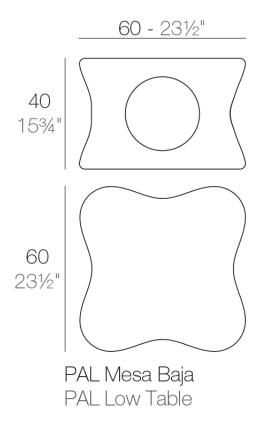

## Pal coffee table

### by Karim Rashid

### Description

Made of polyethylene resin by rotational moulding. 100% Recyclable. Item suitable for indoor and outdoor use. Available in different finishes.

Weight: 9.5 Kg

Products / Chairs / Pal Armchair