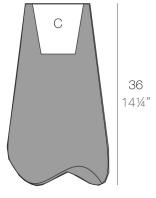

# Pal lounge chair

### Description

Made of polyethylene resin by rotational moulding. 100% Recyclable.Item suitable for indoor and outdoor use. Available in different finishes.

Weight: 20 Kg

Products / Sofas / Pal Sofa