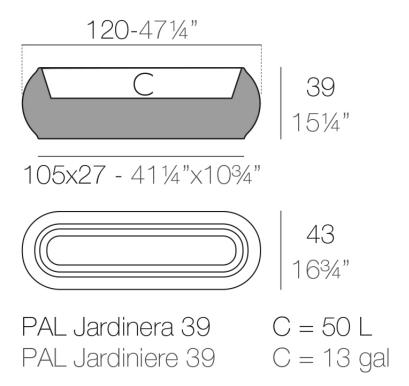

# Pal jardiniere

by Karim Rashid

#### Description

Pot made of polyethylene resin by rotational moulding. 100% Recyclable. Item suitable for indoor and outdoor use. Available in different finishes.