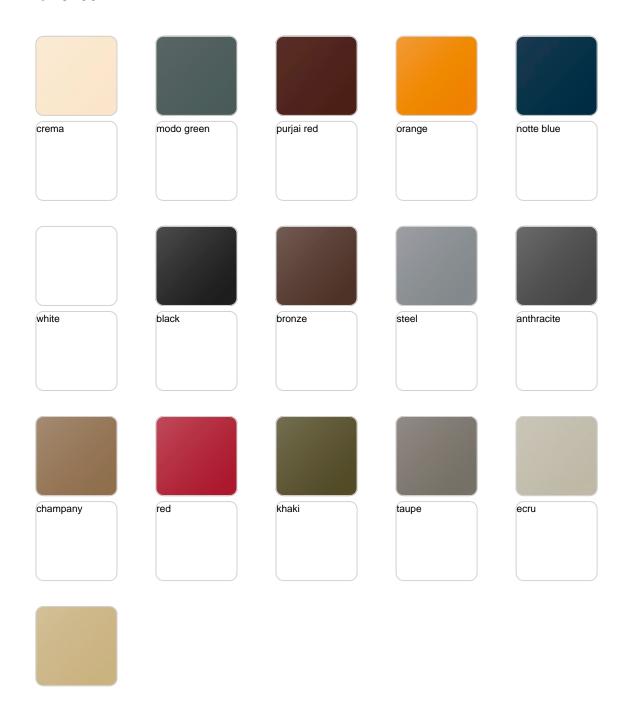

# **Finishes**

## finishes

#### BASIC Ref. 51001







Matt Polyethylene

### LACQUERED Ref. 51001F







Lacquered Polyethylene

## lighting

WHITE LED Ref. 51001W



White internally lit unit with LED technology. Available only in matte ice white finish.

RGBW LED Ref. 51001L



Unit with internal lighting with RGBW LED technology and remote control unit for switching colors. Available only in matte ice white finish. Remote control included.



RGBW LED DMX Ref. 51001D



Unit with internal lighting with RGBW LED technology and remote control unit for switching colors. Also controlLED by DMX-1024 (wireless), enabling communication between one or more products simultaneously via the DMX transmitter (not included). There are two options to choose from: Professional XLR DMX and Home WIFI DMX. (Remote control included). Optional battery

RGBW LED BATTERY Ref. 51001Y



Unit with internal l