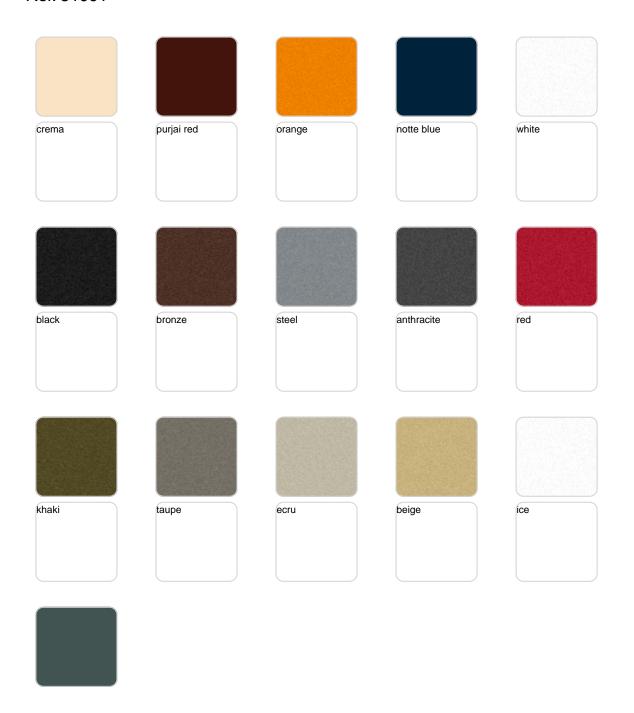

# **Finishes**

## finishes

#### BASIC Ref. 51001







Matt Polyethylene

### LACQUERED Ref. 51001F







Lacquered Polyethylene

## lighting

WHITE LED Ref. 51001W



White internally lit unit with LED technology. Available only in matte ice white finish.

RGBW LED Ref. 51001L



Unit with internal lighting with RGBW LED technology and remote control unit for switching colors. Available only in matte ice white finish. Remote control included.



RGBW LED DMX Ref. 51001D



Unit with internal lighting with RGBW LED technology and remote control unit for switching colors. Also controlLED by DMX-1024 (wireless), enabling communication between one or more products simultaneously via the DMX transmitter (not included). There are two options to choose from: Professional XLR DMX and Home WIFI DMX. (Remote control included). Optional battery