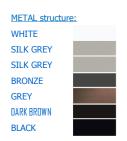

#### STRUCTURAL COMPONENTS

ARMCHAIR WITH ALUMINUM TUBE FRAME AND SEAT IN POWDER-COATED ALUMINUM, 15/10 THICK. HAND WOVEN BACK WITH SYNTHETIC FIBER ROPE (POLYPROPYLENE) LIGHT OR BROWN LINE OPTIONAL CUSHION: QUILTED HEATBOUND POLYESTER FIBER PADDING, CUSHION COVER NOT REMOVABLE, NOT REVERSIBLE,

#### STRUCTURAL COMPONENTS

ARMCHAIR WITH ALUMINUM TUBE FRAME AND SEAT IN POWDER-COATED ALUMINUM, 15/10 THICK. HAND WOVEN BACK WITH SYNTHETIC FIBER ROPE (POLYPROPYLENE) LIGHT OR BROWN LINE

**OPTIONAL CUSHION** WITH DRYFEEL FOAM PADDING FOR OUTDOOR USE. QUILTED HEATBOUND POLYESTER FIBER PADDING. CUSHION COVER NOT REMOVABLE. NOT REVERSIBLE. CHARACTERISTICS OF THE COVERS ARE DESCRIBED IN THE VARASCHIN FOLDER "FABRICS".