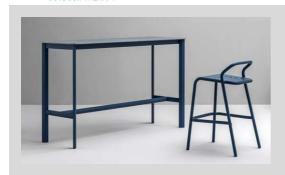

COMPANY WITH SYSTEM MANAGEMENT QUALITY CERTIFIED UNI EN ISO 9001: 2015

Design EDOARDO GHERARDI

Stool with structure in aluminium tube and seat in aluminium sheet 15/10 thick, powder coated. Optional cushion and backrest with Dryfeel foam padding for outdoor use.