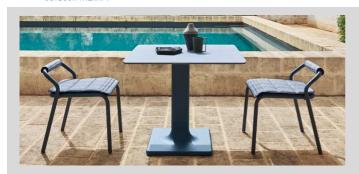

## NOSS

Design EDOARDO GHERARDI

Easy chair with structure in aluminium tube and seat in aluminium sheet 15/10 thick, powder coated. Optional cushion and backrest with Dryfeel foam padding for outdoor use.