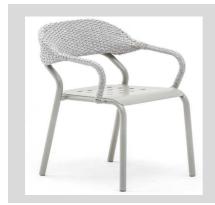

# NOSS

#### Design EDOARDO GHERARDI

Armchair with aluminum tube frame and seat in powder-coated aluminum, 15/10 thick. Hand woven between the state of the powder of the state of the st

weaving: LIGHT LINE BROWN LINE

#### STRUCTURAL COMPONENTS

ARMCHAIR WITH ALUMINUM TUBE FRAME AND SEAT IN POWDER-COATED ALUMINUM, 15/10 THICK. HAND WOVEN BACK WITH SYNTHETIC FIBER ROPE (POLYPROPYLENE) LIGHT OR BROWN LINE

**OPTIONAL CUSHION** WITH DRYFEEL FOAM PADDING FOR OUTDOOR USE. QUILTED HEATBOUND POLYESTER FIBER PADDING. CUSHION COVER NOT REMOVABLE. NOT REVERSIBLE. CHARACTERISTICS OF THE COVERS ARE DESCRIBED IN THE VARASCHIN FOLDER "FABRICS".