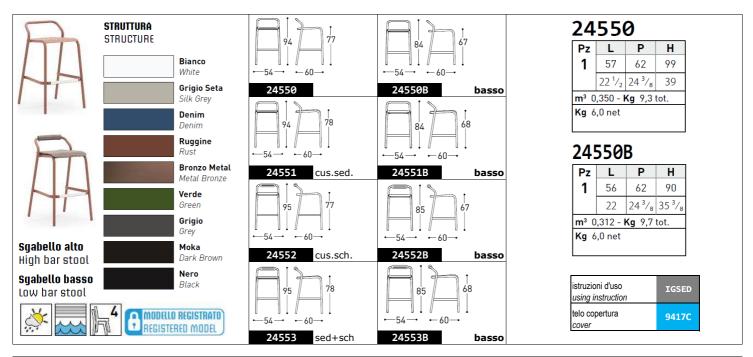

COMPANY WITH SYSTEM MANAGEMENT QUALITY CERTIFIED UNI EN ISO 9001: 2015

Design EDOARDO GHERARDI

Stool with structure in aluminium tube and seat in aluminium sheet 15/10 thick, powder coated. Optional cushion and backrest with Dryfeel foam padding for outdoor use.

#### STRUCTURAL COMPONENTS

STOOL WITH STRUCTURE IN ALUMINIUM TUBE AND SEAT IN ALUMINIUM SHEET 15/10 THICK, POWDER COATED

OPTIONAL CUSHION: QUILTED HEATBOUND POLYESTER FIBER PADDING, CUSHION COVER NOT REMOVABLE. NOT REVERSIBLE