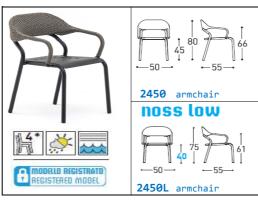

## NOSS

Design EDOARDO GHERARDI

Easy chair with structure in aluminium tube and seat in aluminium sheet 15/10 thick, powder coated. Optional cushion and backrest with Dryfeel foam padding for outdoor use.

#### STRUCTURAL COMPONENTS

ARMCHAIR WITH ALUMINUM TUBE FRAME AND SEAT IN POWDER-COATED ALUMINUM, 15/10 THICK. HAND WOVEN BACK WITH SYNTHETIC FIBER ROPE (POLYPROPYLENE) LIGHT OR BROWN LINE OPTIONAL CUSHION: QUILTED HEATBOUND POLYESTER FIBER PADDING, CUSHION COVER NOT REMOVABLE, NOT REVERSIBLE,

#### STRUCTURAL COMPONENTS

ARMCHAIR WITH ALUMINUM TUBE FRAME AND SEAT IN POWDER-COATED ALUMINUM, 15/10 THICK. HAND WOVEN BACK WITH SYNTHETIC FIBER ROPE (POLYPROPYLENE) LIGHT OR BROWN LINE

**OPTIONAL CUSHION** WITH DRYFEEL FOAM PADDING FOR OUTDOOR USE. QUILTED HEATBOUND POLYESTER FIBER PADDING. CUSHION COVER NOT REMOVABLE. NOT REVERSIBLE. CHARACTERISTICS OF THE COVERS ARE DESCRIBED IN THE VARASCHIN FOLDER "FABRICS".