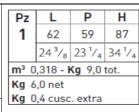

S COMBUSTIBLE. THERE ARE NO RESTRICTIONS ON THE TYPES OF EXTINGUISHERS: POWDER, WATER, FOAM OR CO2. USE SUITABLE PROTECTION TO AVOID BREATHING IN FUMES. DURING DISPOSAL TAKE SPECIAL CARE TO PROTECT THE RESPIRATORY SYSTEM

#### PRODUCT WARRANTY

REFER TO ARTICLE 3 "PRODUCT WARRANTY" PUBLISHED ON SALES CONDITIONS, DOCUMENTS OF SALE, WEBSITE www.varaschin.it

TECHNICAL INFO SHEET: This product information sheet complies with Italian Legislative Decree No. 206 of 6 September 2005, "Consumer Code

COMPANY WITH SYSTEM MANAGEMENT QUALITY CERTIFIED UNI EN ISO 9001: 2015





# NOSS

#### Design EDOARDO GHERARDI

Armchair with aluminum tube frame and seat in powder-coated aluminum, 15/10 thick. Hand woven between the state of the powder of the state of the st



weaving: LIGHT LINE BROWN LINE







using instructions:

IGTAV **9467C** 



Carico statico sulle gambe anteriori e carico statico sulle gambe laterali ANSI - BIFMA X5.1-2017/17 | TEST SUPERATO - NESSUN DIFETTO Leg strength test - front and side application ANSI - BIFMA X5.1-2017/17 | TEST PASSED - NO DEFECTS

#### STRUCTURAL COMPONENTS

ARMCHAIR WITH ALUMINUM TUBE FRAME AND SEAT IN POWDER-COATED ALUMINUM, 15/10 THICK. HAND WOVEN BACK WITH SYNTHETIC FIBER ROPE (POLYPROPYLENE) LIGHT OR BROWN LINE

**OPTIONAL CUSHION** WITH DRYFEEL FOAM PADDING FOR OUTDOOR USE. QUILTED HEATBOUND POLYESTER FIBER PADDING. CUSHION COVER NOT REMOVABLE. NOT REVERSIBLE. CHARACTERISTICS OF THE COVERS ARE DESCRIBED IN THE VARASCHIN FOLDER "FABRICS".

### INSTRUCTIONS FOR USING THE PRODUCT PROPERLY AND SAFELY

VARASCHIN IS NOT LIABLE FOR DAMAGE CAUSE