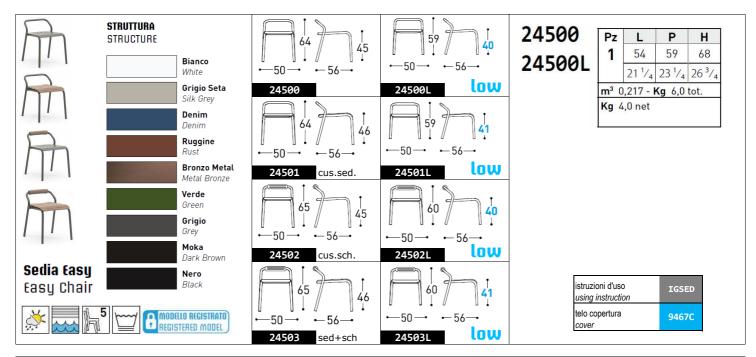

## NOSS

Design EDOARDO GHERARDI

Easy chair with structure in aluminium tube and seat in aluminium sheet 15/10 thick, powder coated. Optional cushion and backrest with Dryfeel foam padding for outdoor use.



#### STRUCTURAL COMPONENTS

ARMCHAIR WITH ALUMINUM TUBE FRAME AND SEAT IN POWDER-COATED ALUMINUM, 15/10 THICK. HAND WOVEN BACK WITH SYNTHETIC FIBER ROPE (POLYPROPYLENE) LIGHT OR BROWN LINE OPTIONAL CUSHION: QUILTED HEATBOUND POLYESTER FIBER PADDING, CUSHION COVER NOT REMOVABLE, NOT REVERSIBLE,

### CHARACTERISTICS OF THE MATERIALS

CHARACTERISTICS OF THE MATERIALS AND FABRICS ARE DESCRIBED IN THE WEBSITE www.varaschin.it FOLDER "MATERIALS" AND YOU CAN DOWNLOAD FROM FOLDER "DOWLOADD-MATERIALS"

INSTRUCTIONS FOR USING THE PRODUCT PROPERLY AND SAFELY
VARASCHIN IS NOT LIABLE FOR DAMAGE CAUSED BY IMPROPER USE. THE SAME APPLIES TO DAMAGE DERIVING FROM USE IN EXTREME WEATHER CONDITIONS OR LACK OF CARE. TIPS FOR EXTENDING LONGEVITY OF COMPONENTS: DURING THE WINTER STORE IN A DRY AND CLOSED PLACE