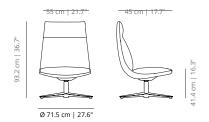

## Noha lounge chair

Flat swivel base

Flat swivel base wit metal armrests

Flat swivel base with upholstered armrests

## SKU:VIMOBE-401-NOPUBLA

flat swivel base

**Flat swivel base**– White or black lacquered swivel aluminum base with microtextured finish. Black or translucent plastic glides with or without felt. Available with tilting and self-return mechanism.