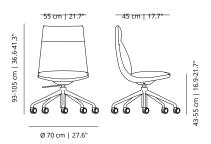

## Noha lounge chair

Flat swivel base

Flat swivel base wit metal armrests

Flat swivel base with upholstered armrests

## SKU:VIMOBE-401-NOPLA

flat swivel base

## SKU:VIMOBE-401-NOPUBLA

flat swivel base