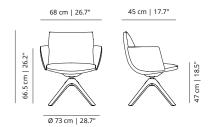

## Noha Executive lounge chair

Flat swivel base

Flat swivel base with metal armrests

Flat swivel base with upholstered armrests