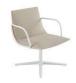

## Noha lounge chair

Flat swivel base

Flat swivel base wit metal armrests

Flat swivel base with upholstered armrests

## Noha Executive lounge chair

Flat swivel base

Flat swivel base with metal armrests

Flat swivel base with upholstered armrests

**Flat swivel base**– White or black lacquered swivel aluminum base with microtextured finish. Black or translucent plastic glides with or without felt. Available with tilting and self-return mechanism.