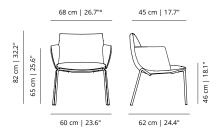

## Noha lounge chair

Flat swivel base

Flat swivel base wit metal armrests

Flat swivel base with upholstered armrests

#### **NOHA LOUNGE CHAIR**