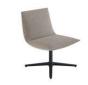

## Noha lounge chair

Flat swivel base

Flat swivel base wit metal armrests

Flat swivel base with upholstered armrests

## Noha Executive lounge chair

Flat swivel base

Flat swivel base with metal armrests

Flat swivel base with upholstered armrests

**Flat swivel base**– White or black lacquered swivel aluminum base with microtextured finish. Black or translucent plastic glides with or without felt. Available with tilting and self-return mechanism.