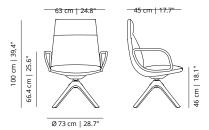

## Noha Executive lounge chair

Flat swivel base

Flat swivel base with metal armrests

Flat swivel base with upholstered armrests

**Flat swivel base**– White or black lacquered swivel aluminum base with microtextured finish. Black or translucent plastic glides with or without felt. Available with tilting and self-return mechanism.