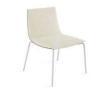

**Team space** | Noha chair with flat swivel base and metal armrests

## Noha chair

Four metal legs

Flat swivel base with upholstered armrests

Five casters base with metal armrests

Wooden base with upholstered armrests