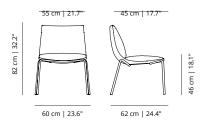

## Noha chair

Four metal legs

Flat swivel base with upholstered armrests

Five casters base with metal armrests

Wooden base with upholstered armrests

#### **NOHA CHAIR**