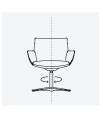

**Team space** | Noha chair with flat swivel base and metal armrests

## Noha lounge chair

Flat swivel base

Flat swivel base wit metal armrests

Flat swivel base with upholstered armrests

**Flat swivel base**– White or black lacquered swivel aluminum base with microtextured finish. Black or translucent plastic glides with or without felt. Available with tilting and self-return mechanism.