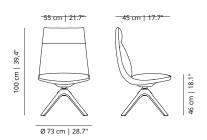

## Noha chair

Four metal legs

Flat swivel base with upholstered armrests

Five casters base with metal armrests

Wooden base with upholstered armrests

## SKU:VIMOBE-401-NOPLA

flat swivel base