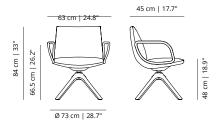

## Noha Executive chair

Four metal legs

Flat swivel base with upholstered armrests

Five casters base with

Wooden base with upholstered armrests

#### SKU:VIMOBE-401-NOMA

wooden base