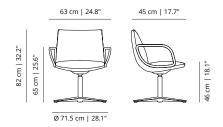

## Noha lounge chair

Flat swivel base

Flat swivel base wit metal armrests

Flat swivel base with upholstered armrests

## SKU:VIMOBE-401-NOPUBLA

flat swivel base