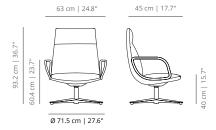

**Team space** | Noha chair with flat swivel base and metal armrests

## Noha lounge chair

Flat swivel base

Flat swivel base wit metal armrests

Flat swivel base with upholstered armrests

**Flat swivel base**– White or black lacquered swivel aluminum base with microtextured finish. Black or translucent plastic glides with or without felt. Available with tilting and self-return mechanism.