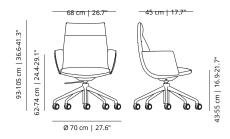

## Noha chair

Four metal legs

Flat swivel base with upholstered armrests

Five casters base with metal armrests

Wooden base with upholstered armrests

## BASES

**Four metal legs** – Calibrated steel structure powder coated in thermoreinforced polyester in white or black. Black or white plastic glides with or without felt.

**Five casters nylon base with height adjustment** – Black nylon swivel base. Gas height adjustment and soft casters in black. Available with tilting mechanism (with locking as an option for this base).

**Five casters aluminum base with height adjustment** – White or black lacquered aluminum base with microtextured finish. Gas height adjustment and soft casters in white or black. Available with tilting mechanism. Available with tilting mechanism (with locking as an option for this base).