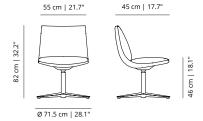

## Noha lounge chair

Flat swivel base

Flat swivel base wit metal armrests

Flat swivel base with upholstered armrests

## Noha Executive lounge chair

Flat swivel base

Flat swivel base with metal armrests

Flat swivel base with upholstered armrests