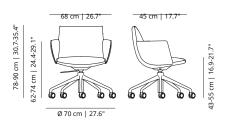

**Team space** | Noha chair with flat swivel base and metal armrests

## Noha chair

Four metal legs

Flat swivel base with upholstered armrests

Five casters base with metal armrests

Wooden base with upholstered armrests

## SKU:VIMOBE-401-NOBR + NOBRME

five casters base with armrests