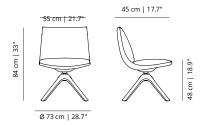

## Noha lounge chair

Flat swivel base

Flat swivel base wit metal armrests

Flat swivel base with upholstered armrests