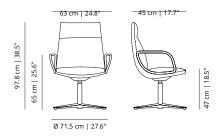

## Noha lounge chair

Flat swivel base

Flat swivel base wit metal armrests

Flat swivel base with upholstered armrests

**Flat swivel base**– White or black lacquered swivel aluminum base with microtextured finish. Black or translucent plastic glides with or without felt. Available with tilting and self-return mechanism.