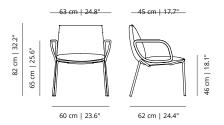

## Noha Executive chair

Four metal legs

Flat swivel base with upholstered armrests

Five casters base with

Wooden base with upholstered armrests