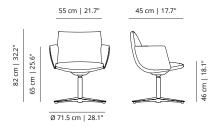

## Noha Executive lounge chair

Flat swivel base

Flat swivel base with metal armrests

Flat swivel base with upholstered armrests

#### SKU:VIMOBE-401-NOPUBLAH

flat swivel base