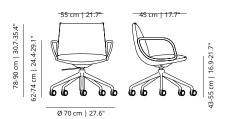

**Team space** | Noha chair with flat swivel base and metal armrests

## Noha chair

Four metal legs

Flat swivel base with upholstered armrests

Five casters base with metal armrests

Wooden base with upholstered armrests