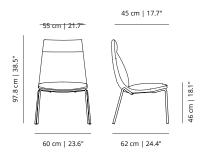

**Team space** | Noha chair with flat swivel base and metal armrests

## Noha chair

Four metal legs

Flat swivel base with upholstered armrests

Five casters base with metal armrests

Wooden base with upholstered armrests