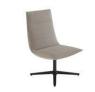

## Noha chair

Four metal legs

Flat swivel base with upholstered armrests

Five casters base with metal armrests

Wooden base with upholstered armrests

## Noha Executive chair

Four metal legs

Flat swivel base with upholstered armrests

Five casters base with

Wooden base with upholstered armrests

**Flat swivel base**– White or black lacquered swivel aluminum base with microtextured finish. Black or translucent plastic glides with or without felt. Available with tilting and self-return mechanism.