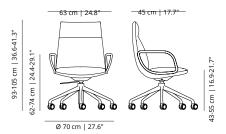

## Noha Executive chair

Four metal legs

Flat swivel base with upholstered armrests

Five casters base with

Wooden base with upholstered armrests

## SKU:VIMOBE-401-NOPLA + NOBRME

flat swivel base with armrests

#### SKU:VIMOBE-401-NOPLAH + NOBRME

flat swivel base with armrests