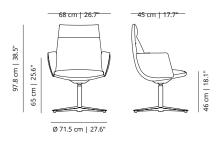

**Team space** | Noha chair with flat swivel base and metal armrests

## Noha lounge chair

Flat swivel base

Flat swivel base wit metal armrests

Flat swivel base with upholstered armrests

**Flat swivel base**– White or black lacquered swivel aluminum base with microtextured finish. Black or translucent plastic glides with or without felt. Available with tilting and self-return mechanism.