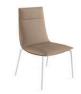

**Team space** | Noha chair with flat swivel base and metal armrests

## Noha chair

Four metal legs

Flat swivel base with upholstered armrests

Five casters base with metal armrests

Wooden base with upholstered armrests