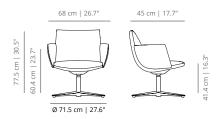

## Noha Executive lounge chair

Flat swivel base

Flat swivel base with metal armrests

Flat swivel base with upholstered armrests

#### SKU:VIMOBE-401-NOPUBLAH

flat swivel base