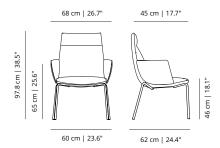

## Noha Executive chair

Four metal legs

Flat swivel base with upholstered armrests

Five casters base with

Wooden base with upholstered armrests