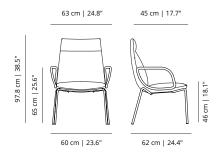

**Team space** | Noha chair with flat swivel base and metal armrests

## Noha chair

Four metal legs

Flat swivel base with upholstered armrests

Five casters base with metal armrests

Wooden base with upholstered armrests