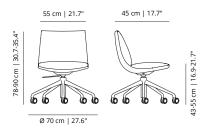

## Noha chair

Four metal legs

Flat swivel base with upholstered armrests

Five casters base with metal armrests

Wooden base with upholstered armrests

## BASE

Flat swivel base – White or black lacquered swivel aluminum base with microtextured finish. Black or translucent plastic glides with or without felt. Available with tilting and self-return mechanism.