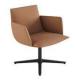

## Noha lounge chair

Flat swivel base

Flat swivel base wit metal armrests

Flat swivel base with upholstered armrests

## Noha Executive lounge chair

Flat swivel base

Flat swivel base with metal armrests

Flat swivel base with upholstered armrests

**Flat swivel base**– White or black lacquered swivel aluminum base with microtextured finish. Black or translucent plastic glides with or without felt. Available with tilting and self-return mechanism.