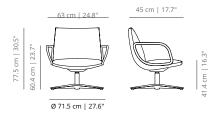

## Noha Executive lounge chair

Flat swivel base

Flat swivel base with metal armrests

Flat swivel base with upholstered armrests

#### NOHA EXECUTIVE LOUNGE CHAIR

**Flat swivel base**– White or black lacquered swivel aluminum base with microtextured finish. Black or translucent plastic glides with or without felt. Available with tilting and self-return mechanism.