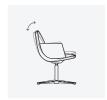

#### **OPTIONAL MECHANISMS**

Tilting

Self-return

The tilting option is available for all the bases except the four metal legs base. The self-return option is only available for flat swivel base and wooden swivel base.

**Flat swivel base**– White or black lacquered swivel aluminum base with microtextured finish. Black or translucent plastic glides with or without felt. Available with tilting and self-return mechanism.

#### **OPTIONAL MECHANISMS**

Tilting

Self-return

## BASE

Flat swivel base – White or black lacquered swivel aluminum base with microtextured finish. Black or translucent plastic glides with or without felt. Available with tilting and self-return mechanism.