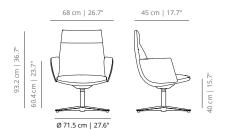

## Noha chair

Four metal legs

Flat swivel base with upholstered armrests

Five casters base with metal armrests

Wooden base with upholstered armrests

## SKU:VIMOBE-401-NOPLA

flat swivel base

**Flat swivel base**– White or black lacquered swivel aluminum base with microtextured finish. Black or translucent plastic glides with or without felt. Available with tilting and self-return mechanism.