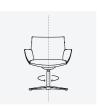

**Team space** | Noha chair with flat swivel base and metal armrests

## Noha chair

Four metal legs

Flat swivel base with upholstered armrests

Five casters base with metal armrests

Wooden base with upholstered armrests

**Flat swivel base**– White or black lacquered swivel aluminum base with microtextured finish. Black or translucent plastic glides with or without felt. Available with tilting and self-return mechanism.