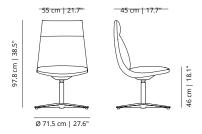

## Noha Executive lounge chair

Flat swivel base

Flat swivel base with metal armrests

Flat swivel base with upholstered armrests

#### SKU:VIMOBE-401-NOPUBLAH

flat swivel base

## NOPUBLAH + NOBUBRT

flat swivel base with upholstered armrests