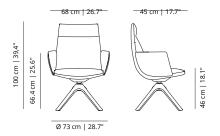

## Noha Executive chair

Four metal legs

Flat swivel base with upholstered armrests

Five casters base with

Wooden base with upholstered armrests

## SKU:VIMOBE-401-NOMEH

four metal legs