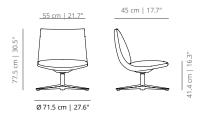

## Noha lounge chair

Flat swivel base

Flat swivel base wit metal armrests

Flat swivel base with upholstered armrests

## SKU:VIMOBE-401-NOPUBLA

flat swivel base