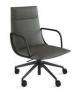

## Noha chair

Four metal legs

Flat swivel base with upholstered armrests

Five casters base with metal armrests

Wooden base with upholstered armrests

#### SKU:VIMOBE-401-NOBR

five casters base