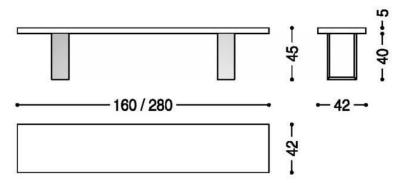

Bench Sizes: 63"/110.25"W x 16.5"D x 17.75"H

Diagrams above are shown in centimeters: 160/280W x 42D x 45H