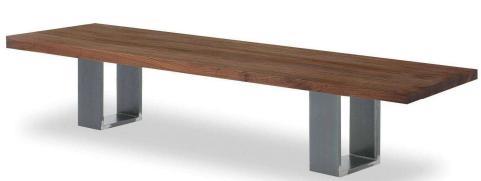

## **NEWTON BENCH**

SKU:RIMO20-402-NEWTON BENCH

Bench made from a hardwood seat with glued slats with square edges that matches the iron legs with exposed soldering. Also available with back in wood. Finish: base of oil / natural wax of vegetable origin with pine extracts.

Bench Sizes: 63"/110.25"W x 16.5"D x 17.75"H

Diagrams above are shown in centimeters: 160/280W x 42D x 45H