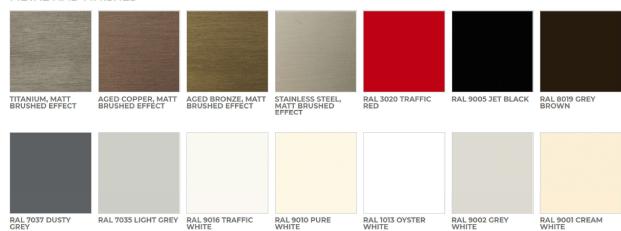

## METAL AND FINISHES

NATURAL IRON , OILED ( STANDARD VERSION)

IRON "IRONDUST" LACQUERED